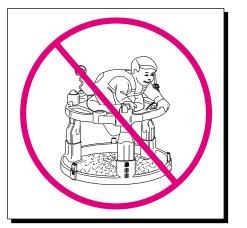

To avoid tipovers, place product on flat. level floor/ground. Adjust legs to same height so that the tray is level before placing child in product.