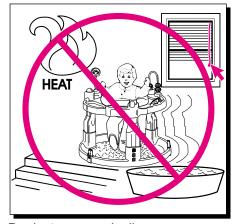

Product may gradually move across the floor as child plays in it. Watch for movement of product and be sure child stays away from hazards in the area such as stairs, cords, hot liquids, pools, sources of heat and anything else that may injure your child.

To avoid tipovers, place product on flat. level floor/ground. Adjust legs to same height so that the tray is level before placing child in product.