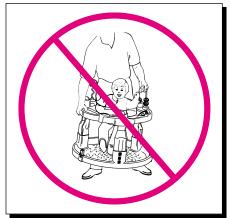

Do not use product with a child who can tip over or climb out of product.

Strings can cause strangulation. DO NOT place items with a string around your child's neck, such as hood strings or pacifier cords. DO NOT suspend strings over the activity center or attach strings to toys.