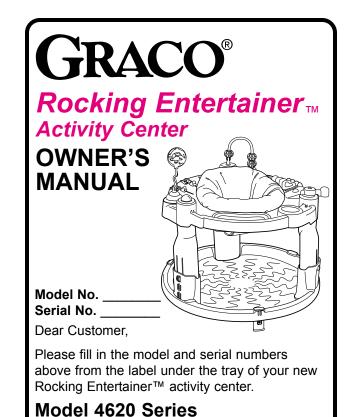

# Failure to follow these warnings and the assembly instructions could result in serious injury or death.

Never leave child unattended. Always keep child in view while in this product.

Never lift or carry this product with child in it.