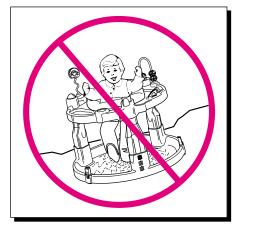

# Failure to follow these warnings and the assembly instructions could result in serious injury or death.

Never leave child unattended. Always keep child in view while in this product.

Never lift or carry this product with child in it.

Do not use product with a child who can tip over or climb out of product.

Strings can cause strangulation. DO NOT place items with a string around your child's neck, such as hood strings or pacifier cords. DO NOT suspend strings over the activity center or attach strings to toys.