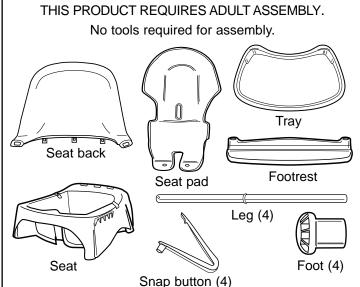

CHECK that you have all the parts listed below BEFORE assembling your highchair. If any parts are missing, call Customer Service at 1-800-345-4109

or visit our Internet website, www.gracobaby.com.
THIS PRODUCT REQUIRES ADULT ASSEMBLY.