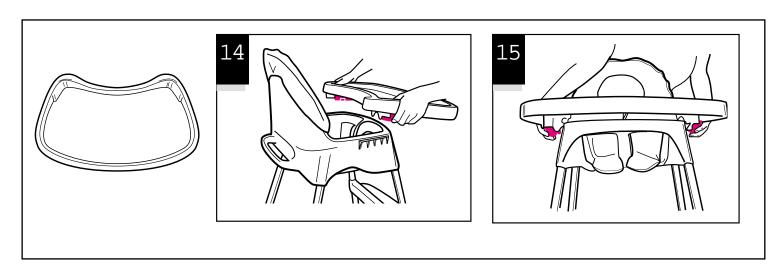

**DO NOT FORCE TRAY** against child. Use only the four adjustment positions. Be sure both tray latches are in armrest slots.

NEVER LIFT CHAIR with child in seat.

**DISCONTINUE USING YOUR HIGHCHAIR** should it become damaged or broken.

CHECK that you have all the parts listed below BEFORE assembling your highchair. If any parts are missing, call Customer Service at 1-800-345-4109

or visit our Internet website, www.gracobaby.com.
THIS PRODUCT REQUIRES ADULT ASSEMBLY.