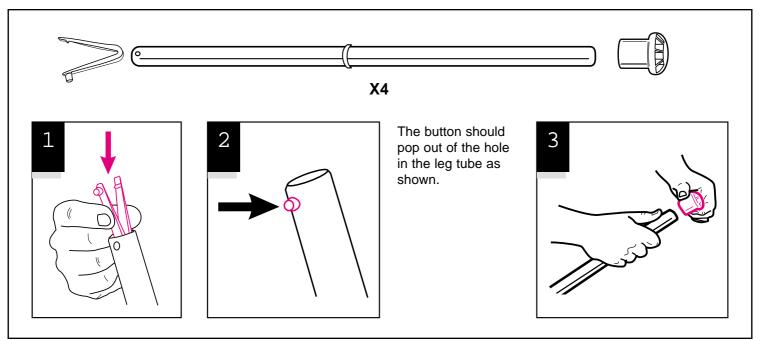

CHECK that you have all the parts listed below BEFORE assembling your highchair. If any parts are missing, call Customer Service at 1-800-345-4109

or visit our Internet website, www.gracobaby.com.
THIS PRODUCT REQUIRES ADULT ASSEMBLY.