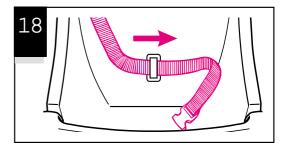

To remove the seat belt, follow steps 17 and 18.

To rethread buckle, reverse steps.

**CHECK** by pulling on seat belt. Belt should not slip.