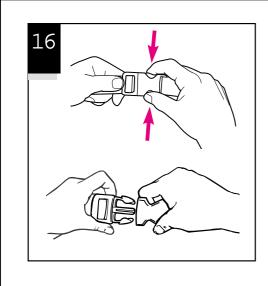

To remove the seat belt, follow steps 17 and 18.

To rethread buckle, reverse steps.

**CHECK** by pulling on seat belt. Belt should not slip.