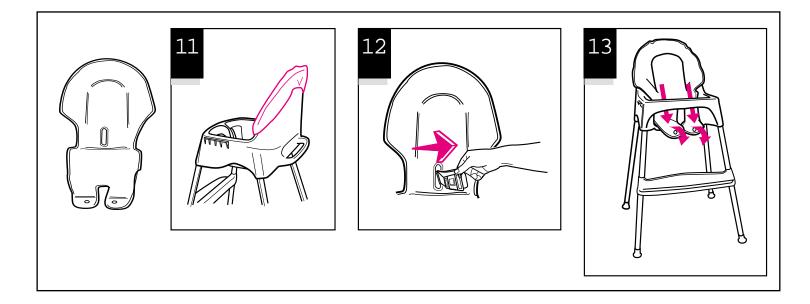

CHECK that you have all the parts listed below BEFORE assembling your highchair. If any parts are missing, call Customer Service at 1-800-345-4109

or visit our Internet website, www.gracobaby.com.
THIS PRODUCT REQUIRES ADULT ASSEMBLY.

To remove the seat belt, follow steps 17 and 18.

To rethread buckle, reverse steps.

**CHECK** by pulling on seat belt. Belt should not slip.