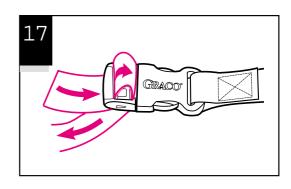

To remove the seat belt, follow steps 17 and 18.

To rethread buckle, reverse steps.

**CHECK** by pulling on seat belt. Belt should not slip.