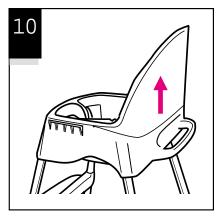

cords, etc.

Never leave child unattended. Always keep your child in view.

#### FOLLOW ASSEMBLY INSTRUCTIONS CAREFULLY.

If you experience any difficulties, please contact the Customer Service Department.

**HIGHCHAIR IS USED** for a child between 6 months and 3 years of age. Maximum weight 37 pounds (16.8 kg).

**DO NOT FORCE TRAY** against child. Use only the four adjustment positions. Be sure both tray latches are in armrest slots.

NEVER LIFT CHAIR with child in seat.

**DISCONTINUE USING YOUR HIGHCHAIR** should it become damaged or broken.



CHECK that you have all the parts listed below BEFORE assembling your highchair. If any parts are missing, call Customer Service at 1-800-345-4109

or visit our Internet website, www.gracobaby.com.
THIS PRODUCT REQUIRES ADULT ASSEMBLY.











Pull up on seat back to make sure the seat is attached properly.





## **CARE AND MAINTENANCE**

**FROM TIME TO TIME CHECK YOUR HIGHCHAIR** for warn parts, torn material or stitching. Replace or repair the parts as needed. Use only Graco® replacements parts.

**TO CLEAN HIGHCHAIR FRAME,** use only household soap or detergent and warm water. NO BLEACH.



To remove the seat belt, follow steps 17 and 18.

To rethread buckle, reverse steps.

**CHECK** by pulling on seat belt. Belt should not slip.





## **Replacement Parts**

### Instructions for ordering highchair parts:

Complete form below. Your highchair model number MUST be included on the form to ensure proper replacement parts. Your model number can be found on a sticker on the bottom of the seat. Payment must accompany your orde