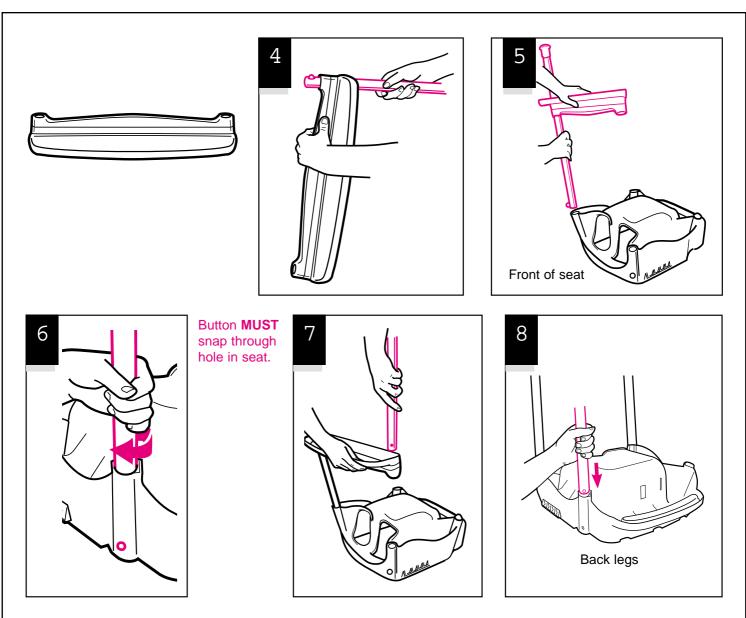

one cords, etc.

Never leave child unattended. Always keep your child in view.

#### FOLLOW ASSEMBLY INSTRUCTIONS CAREFULLY.

If you experience any difficulties, please contact the Customer Service Department.

**HIGHCHAIR IS USED** for a child between 6 months and 3 years of age. Maximum weight 37 pounds (16.8 kg).

**DO NOT FORCE TRAY** against child. Use only the four adjustment positions. Be sure both tray latches are in armrest slots.

NEVER LIFT CHAIR with child in seat.

**DISCONTINUE USING YOUR HIGHCHAIR** should it become damaged or broken.



CHECK that you have all the parts listed below BEFORE assembling your highchair. If any parts are missing, call Customer Service at 1-800-345-4109

or visit our Internet website, www.gracobaby.com.
THIS PRODUCT REQUIRES ADULT ASSEMBLY.











Pull up on seat back to make sure the seat is attached properly.





## **CARE AND MAINTENANCE**

**FROM TIME TO TIME CHECK YOUR HIGHCHAIR** for warn parts, torn material or stitching. Replace or repair the parts as needed. Use only Graco® replacements parts.

**TO CLEAN HIGHCHAIR FRAME,** use only household soap or detergent and warm water. NO BLEACH.



To remove the seat belt, follow steps 17 and 18.

To rethread buckle, reverse steps.

**CHECK** by pulling on seat belt. Belt should not slip.





## **Replacement Parts**

### Instructions for ordering highchair parts:

Complete form below. Your highchair model number MUST be included on the form to ensure proper replacement parts. Your model number can be found on a sticker on the bottom of the seat. Payment must accompany your