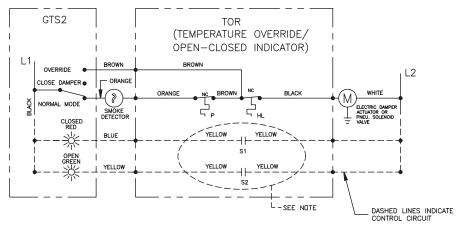

## GTS-2

ELECTRICAL CAPACITY = 10AMP , 120 / 240 VAC

HL= HIGH LIMIT SENSOR
P = PRIMARY TEMP SENSOR
SI = DAMPER POSITION INDICATION SWITCH, CLOSED WHEN DAMPER IS CLOSED.
SI = DAMPER POSITION INDICATION SWITCH, CLOSED WHEN DAMPER IS OPEN

NOTE:
THE SWITCH WIRES WRAPPED WITH
A BLUE MARKER INDICATE THE
CLOSED POSITION OF THE DAMPER.
SHIPPED LOOSE FOR FIELD INSTALLATION.