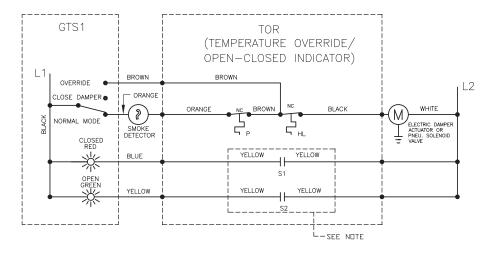

## Wiring Diagrams GTS-1

ELECTRICAL CAPACITY = 10AMP , 120 / 240 VAC

HL= HIGH LIMIT SENSOR
P = PRIMARY TEMP SENSOR
S1 = DAMPER POSITION INDICATION SWITCH, CLOSED WHEN DAMPER IS CLOSED.
S1 = DAMPER POSITION INDICATION SWITCH, CLOSED WHEN DAMPER IS OPEN

NOTE:
THE SWITCH WIRES WRAPPED WITH
A BLUE MARKER INDICATE THE
CLOSED POSITION OF THE DAMPER.
SHIPPED LOOSE FOR FIELD INSTALLATION.