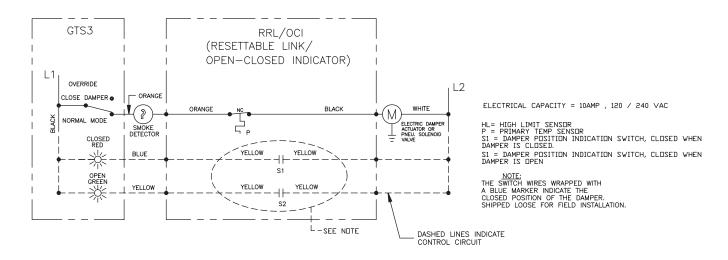

GTS-3 is a ship loose control panel that can be used on combination fire smoke dampers with RRL/OCI or OCI. This test switch has open and close indicator lights with momentary test switch.

GTS-4 is a ship loose control panel that can be used with combination fire smoke dampers with RRL/OCI, OCI or TOR. This test switch has open and close indicator lights.

## GTS-3

Copyright © 2006 Greenheck Fan Corporation GTS-1, 2, 3, & 4 rev. 5 November 2006 Free Manuals Download Website

http://myh66.com

http://usermanuals.us

http://www.somanuals.com

http://www.4manuals.cc