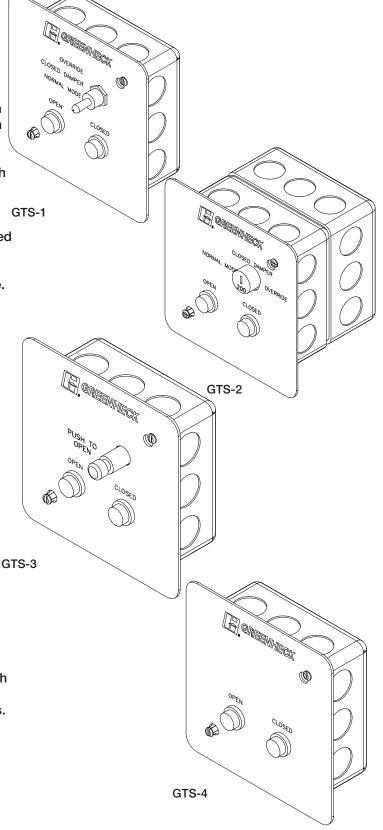

## **Greenheck Test Switch**

GTS-1, GTS-2, GTS-3, & GTS-4

Greenheck Test Switches (GTS-1, GTS-2, GTS-3, and GTS-4) are used in dynamic smoke management systems

containing Combination Fire Smoke Dampers.

GTS-1 and GTS-2 is a ship loose single control panel for use in dynamic smoke management systems to be used on combination fire smoke dampers equipped with TOR.

GTS-1 control panel has red indicator light for closed damper, green for open damper. GTS-2 has a key switch with red indicator light for closed damper, green for open damper. The LED lights are replaceable.

GTS-1 and GTS-2 has a three position control switch with the following options:

- Normal position The combination fire smoke damper remains open until closed by elevated temperature.
- Closed postion The damper closes and remains closed regardless of any sensor signal.
- Override position The damper opens and remains open until any limit sensor signals the damper to close.

GTS-3 is a ship loose control panel that can be used on combination fire smoke dampers with RRL/OCI or OCI. This test switch has open and close indicator lights with momentary test switch.

GTS-4 is a ship loose control panel that can be used with combination fire smoke dampers with RRL/OCI, OCI or TOR. This test switch has open and close indicator lights.