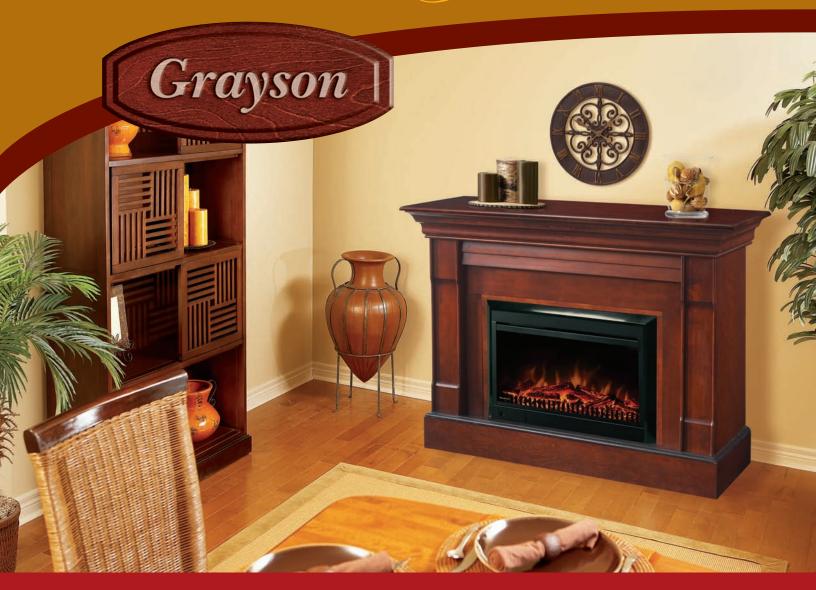

# Muskokasold



#### ELECTRIC FIREPLACE MANTEL

with Granite Hearth and Modern Styling

## MANTEAU DE CHEMINÉE ÉLECTRIQUE

Style Moderne avec Foyer en Granit

### REPISA DE CHIMENEA ELÉCTRICA

Estilo Contemporano con Hogar en Granito

MM256BRG

Assembly Instructions
Instructions d'assemblage
Instrucciones de montaje





# TIPS FOR ASSEMBLY OF YOUR NEW MANTEL

- Before you begin assembly, locate the instructions and hardware. Take out all the parts and compare them to the diagrams below. Be sure you have all the parts and can identify them.
- A helping hand is always good: assemble your mantel with an adult assistant if possible. Some pieces are heavy and will need to be held by a helper. Assembly time will be approximately 30-60 minutes.



TOP 1 PC ZZ.256BRG.01

BASE 1 PC ZZ.256BRG.02

FRONT CENTER PA