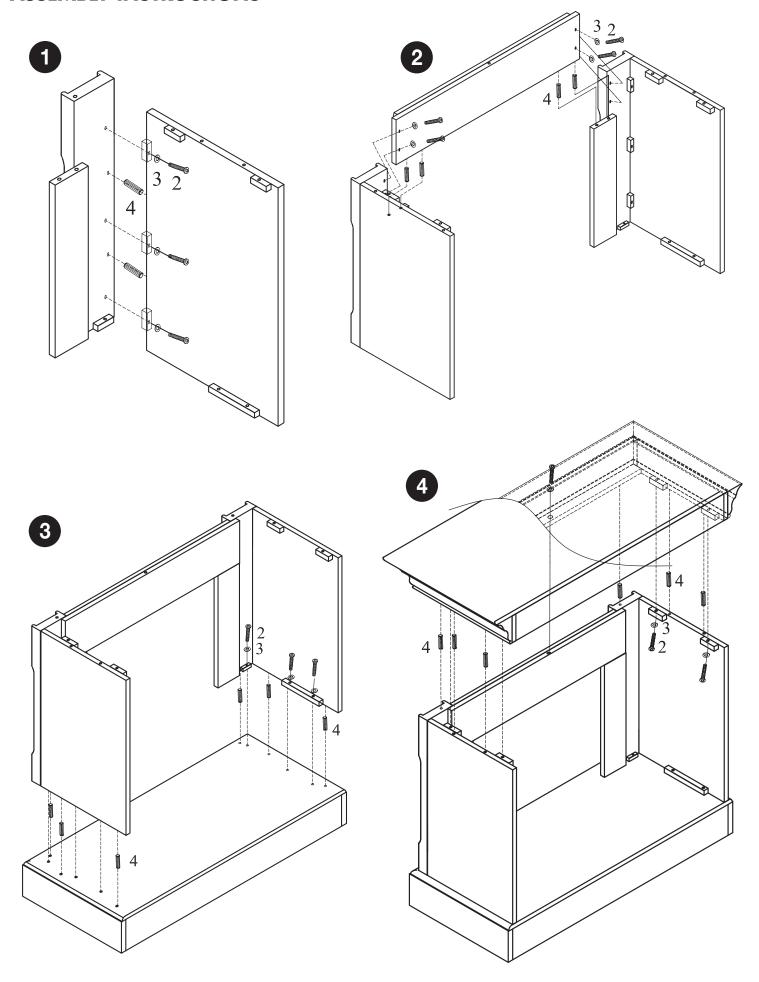

ware. Take out all the parts and compare them to the diagrams below. Be sure you have all the parts and can identify them.
- A helping hand is always good: assemble your mantel with an adult assistant if possible. Some pieces are heavy and will need to be held by a helper. Assembly time will be approximately 30-60 minutes.



TOP 1 PC ZZ.256BRG.01

BASE 1 PC ZZ.256BRG.02

FRONT CENTER PANEL 1 PC ZZ.256BRG.03

RIGHT FRONT PANEL 1 PC ZZ.256BRG.04

RIGHT SIDE PANEL 1 PC ZZ.256BRG.05

LEFT FRONT PANEL 1 PC ZZ.256BRG.06

LEFT SIDE PANEL 1 PC ZZ.256BRG.07

HARDWARE LIST

| 1 | Allen Wrench | 1PC   |         |
|---|--------------|-------|---------|
| 2 | Bolt         | 21PCS | Ommunio |
| 3 | Flat Washer  | 21PCS | 0       |
| 4 | Dowel        | 20PCS |         |

#### **ASSEMBLY INSTRUCTIONS**



#### **WARRANTY**

Greenway Home Products is pleased to offer in-home warranty repairs. Please refer to your Firebox Use and Care Guide for warranty information on your Firebox.

#### DO NOT RETURN THIS PRODUCT TO THE STORE:

Please contact Customer Service at: 1-866-253-0447

Monday to Thursday from 8:30 AM to 5:00 PM (EST), Friday from 8:30 AM to 4:00 PM (EST)

Web: www.greenwayhp.com
Email: support@greenwayhp.com

Canada: 400 Southgate Dr., Guelph, Ontario, Canada, N1G 4P5

USA: 6507 Fairfield Dr., Northwood, Ohio, USA, 43619

#### **Limited Warranty Definitions:**

Greenway Home Products:

(Greenway) Manufacturer.

Mantel: Mantel manufactured by Greenway Home Products.

Purchaser: Purchaser of the Mantel

Distributor: Facility authorized to sell Greenway Home Products.

Warranty Card