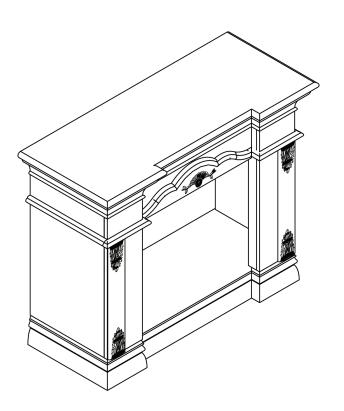

TOP 1 PC 288CH.01

RIGHT SIDE PANEL 288CH.02

BASE 1 PC 288CH.03

FRONT CENTER PANEL 1 PC 288CH.04

RIGHT FRONT PANEL 1 PC 288CH.05

LEFT SIDE PANEL 1 PC 288CH.06

LEFT FRONT PANEL 1 PC 288CH.07

BACK PANEL 2 PCS 288CH.08