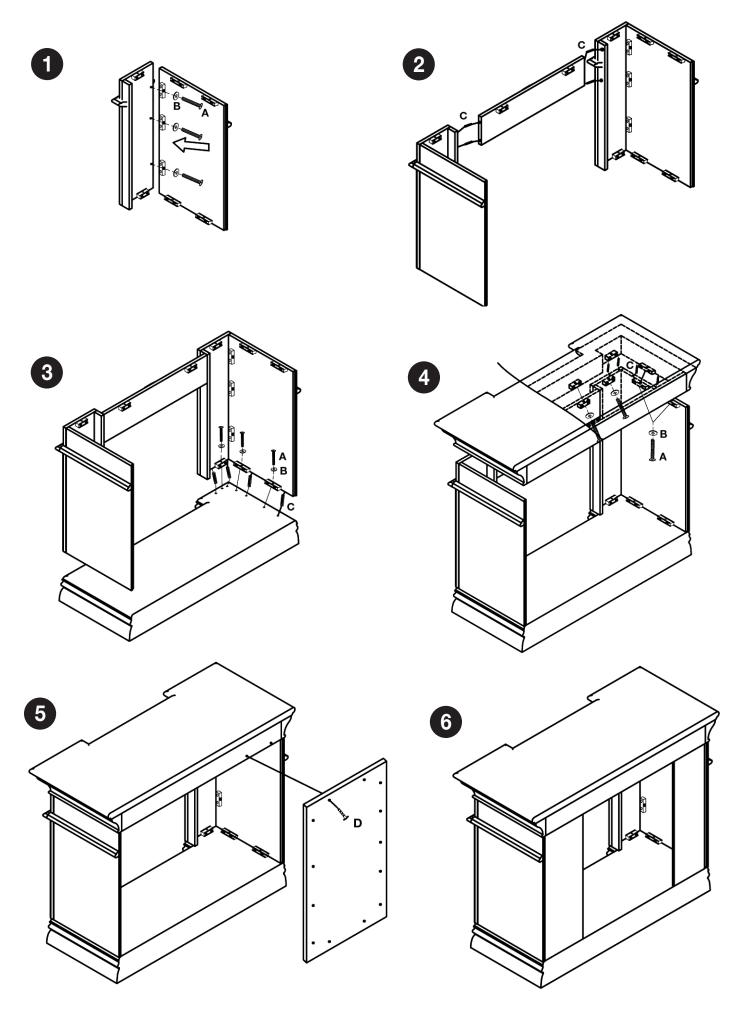

# TIPS FOR ASSEMBLY OF YOUR NEW MANTEL

- Before you begin assembly, locate the instructions and hardware. Take out all the parts and compare them to the diagrams below. Be sure you have all the parts and can identify them.
- A helping hand is always good: assemble your mantel with an adult assistant if possible. Some pieces are heavy and will need to be held by a helper. Assembly time will be approximately 30-60 minutes.
- Locate a good Phillips-head screwdriver. You may also use an electric screwdriver but be careful not to strip the head of the screw by over tightening them.

TOP 1 PC 288CH.01

RIGHT SIDE PANEL 288CH.02

BASE 1 PC 288CH.03

FRONT CENTER PANEL 1 PC 288CH.04

RIGHT FRONT PANEL 1 PC 288CH.05

LEFT SIDE PANEL 1 PC 288CH.06

LEFT FRONT PANEL 1 PC 288CH.07

BACK PANEL 2 PCS 288CH.08

HARDWARE LIST

| A | Bolts        | 20PCS | Општити |
|---|--------------|-------|---------|
| В | Flat Washers | 20PCS |         |
| С | Wood Dowels  | 20PCS |         |
| D | Wood Screws  | 14PCS | (1110   |