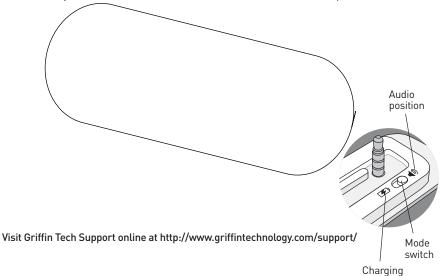

## To play your iPod shuffle through dock-equipped speakers:

- 1. Insert Dock Adapter for iPod shuffle into the dock well.
- 2. Slide the Mode switch to Audio position (\*).
- 3. Insert your iPod shuffle into the Dock Adapter, and press Play on the iPod shuffle.

## To charge your iPod shuffle using the Griffin Dock Adapter:

- 1. Insert the Dock Adapter into the dock well of your dock or powered speakers.\*
- 2. Slide the Mode Switch to Charging position ( ).
- 3. Make sure your iPod shuffle is turned on, and insert it into the Dock Adapter.