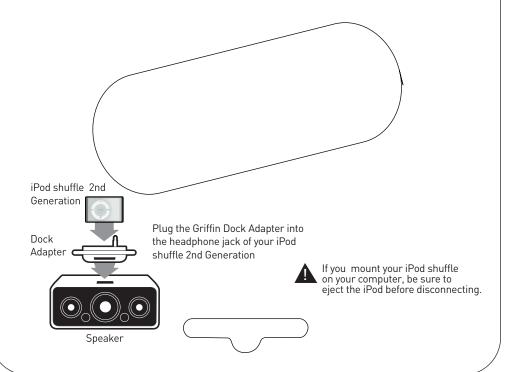

## Dock Adapter shuffle

Use your iPod shuffle 2nd generation in full-size dock devices

## **Quick Start Guide**

Thank you for purchasing Griffin's Dock Adapter for iPod shuffle.

The Griffin Dock Adapter gives your iPod shuffle 2nd generation a standard dock connector, just like the full-size iPod. With this adapter, you can use your iPod shuffle with devices that only accept the dock connector.

The Griffin Dock Adapter is shaped to fit devices that accept dock inserts, such as speakers and other devices made for full-size iPod models.

## To play your iPod shuffle through dock-equipped speakers:

- 1. Insert Dock Adapter for iPod shuffle into the dock well.
- 2. Slide the Mode switch to Audio position (\*).
- 3. Insert your iPod shuffle into the Dock Adapter, and press Play on the iPod shuffle.

## To charge your iPod shuffle using the Griffin Dock Adapter:

- 1. Insert the Dock Adapter into the dock well of your dock or powered speakers.\*
- 2. Slide the Mode Switch to Charging position ( ).
- 3. Make sure your iPod shuffle is turned on, and insert it into the Dock Adapter.