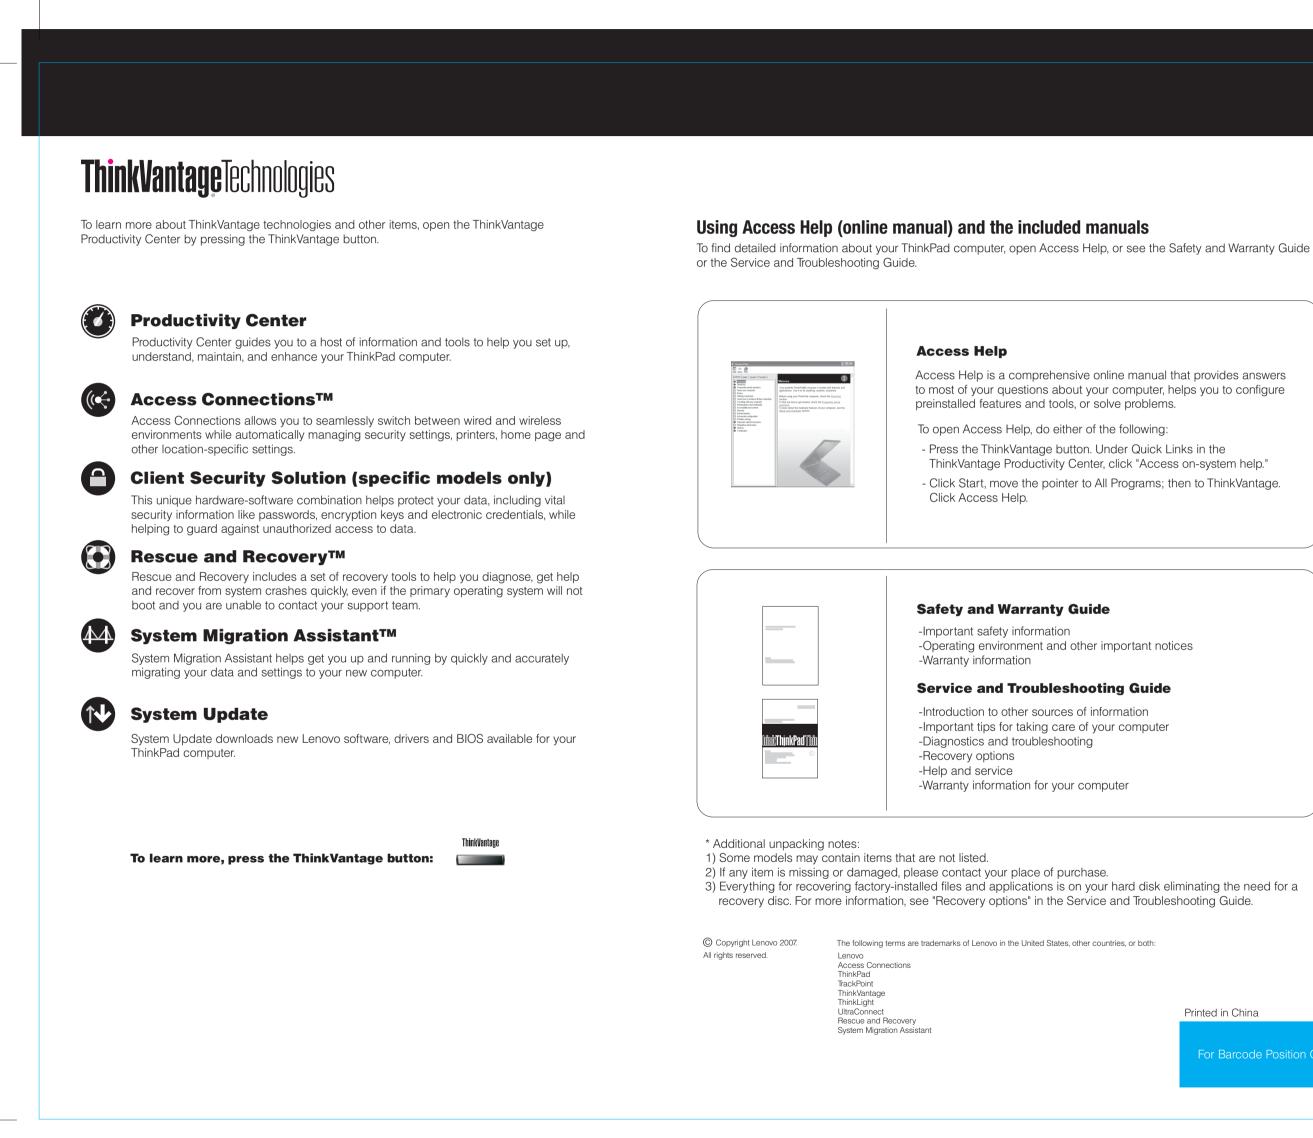

## X61 models Setup Poster P/N 42W9980

03/16/2007

Size : 11x14 inches

Color : 2 color job = Process Black (This plate must be printed in PMS Process Black C) Process Magenta (This plate must be printed in PMS 032cvc)

Font : IBM Fonts and Helvetica Neue Family Material : 100 gsm gloss art paper (Use 100% recycled paper in only Japan.) Blue line shows die-cut. DO NOT PRINT. Please change the barcode No. Please change the country name if the poster is printed in other than China.

## X61 models Setup Poster P/N 42W9980

03/16/2007

Size : 11x14 inches Color : 2 color job = Process Black (This plate must be printed in PMS Process Black C)

Font : IBM Fonts and Helvetica Neue Family Material : 100 gsm gloss art paper (Use 100% recycled paper in only Japan.) Blue line shows die-cut. DO NOT PRINT.

Please change the barcode No.

Please change the country name if the poster is printed in other than China.

## Process Magenta (This plate must be printed in PMS 032cvc) Printed in China For Barcode Position Only

Free Manuals Download Website <u>http://myh66.com</u> <u>http://usermanuals.us</u> <u>http://www.somanuals.com</u> <u>http://www.4manuals.cc</u> <u>http://www.4manuals.cc</u> <u>http://www.4manuals.cc</u> <u>http://www.4manuals.com</u> <u>http://www.404manual.com</u> <u>http://www.luxmanual.com</u> <u>http://aubethermostatmanual.com</u> Golf course search by state