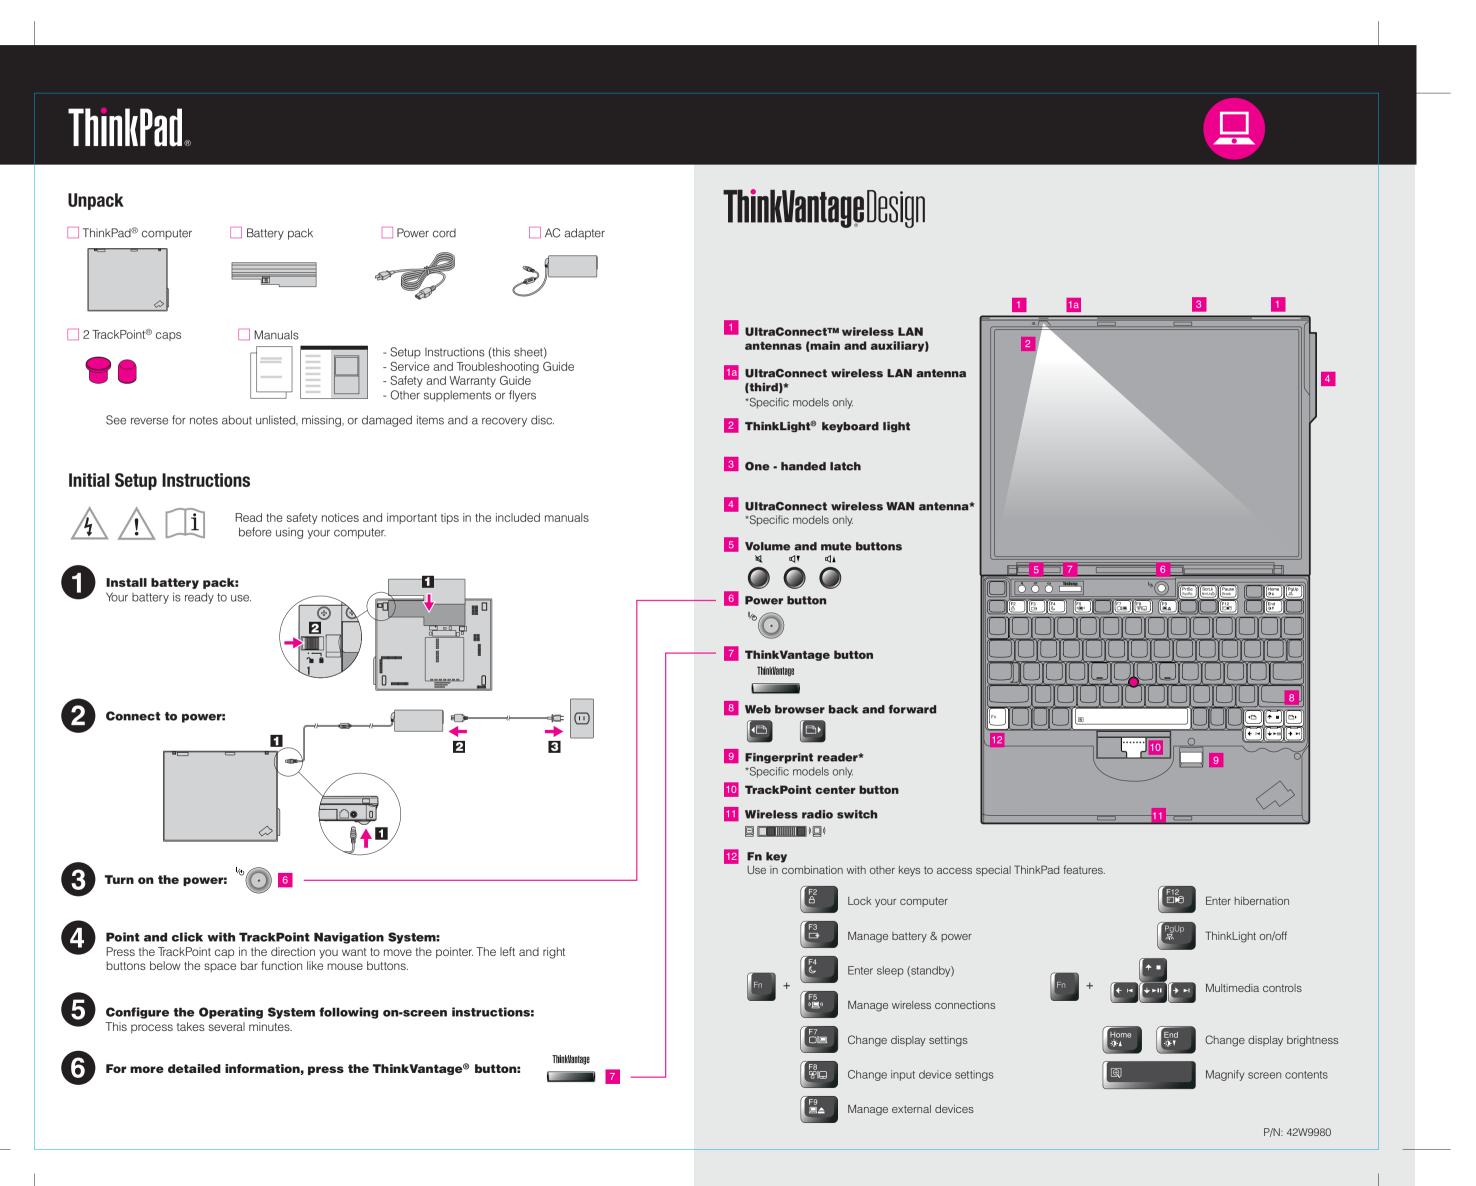

## X61 models Setup Poster P/N 42W9980

03/16/2007

Size : 11x14 inches

Color : 2 color job = Process Black (This plate must be printed in PMS Process Black C) Process Magenta (This plate must be printed in PMS 032cvc)

Font : IBM Fonts and Helvetica Neue Family Material : 100 gsm gloss art paper (Use 100% recycled paper in only Japan.) Blue line shows die-cut. DO NOT PRINT. Please change the barcode No. Please change the country name if the poster is printed in other than China.

## X61 models Setup Poster P/N 42W9980

03/16/2007

Size : 11x14 inches Color : 2 color job = Process Black (This plate must be printed in PMS Process Black C)

Font : IBM Fonts and Helvetica Neue Family Material : 100 gsm gloss art paper (Use 100% recycled paper in only Japan.) Blue line shows die-cut. DO NOT PRINT.

Please change the barcode No.

Please change the country name if the poster is printed in other than China.

## Process Magenta (This plate must be printed in PMS 032cvc) Printed in China For Barcode Position Only

Free Manuals Download Website <u>http://myh66.com</u> <u>http://usermanuals.us</u> <u>http://www.somanuals.com</u> <u>http://www.4manuals.cc</u> <u>http://www.4manuals.cc</u> <u>http://www.4manuals.cc</u> <u>http://www.4manuals.com</u> <u>http://www.404manual.com</u> <u>http://www.luxmanual.com</u> <u>http://aubethermostatmanual.com</u> Golf course search by state