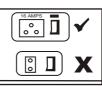

#### **ELECTRICAL CONNECTION**

- 1. Check that the electrical line can take the required load.
- 2. Connect to a 220V, 50 Hz single phase AC supply.
- 3. Machine must be earthed properly before operation. This can be done by using a 3 pin plug and properly earthed socket of 16 ampere rating.
- 4. Ensure that there is a firm connection between the 3 pin plug and socket, else it may result in sparking and subsequent failure of 3 pin plug.
- 5. Use of extension cord not recommended.