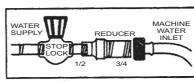

## PRE-INSTALLATION

- 1. Make sure there is a 16 amp. 3-pin electrical point preferably with a 16 amp. fuse, within 1 meter of the machine. Make sure it has proper earthing.
- 2. Fixed plumbing is recommended for the machine. The water inlet of the machine has a collar with 3/4" parallel internal threads. The water supply point with an external 3/4" parallel thread should be available within 1 meter of the machine's location.

- 3. Two options on the water inlet and drain pipe connection are shown. In case these possibilities do not exist for the drain pipe, please arrange an additional length of pipe.
- DRAN WATER NA.E. DRAWN SHEET N
- 4. Please inform our service centre for installation and demonstration of the machine once the points mentioned above have been completed.