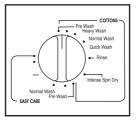

#### PROGRAMME SELECTOR KNOB

To select the right programme as per the fabric being washed and extent of soilage.

- A choice of 15 programmes is available to wash different kinds/loads of clothes.
- Programme selection should be done before the machine is switched ON.
- ☐ Only one programme can be selected at a time.
- Only the starting point in a programme needs to be selected, thereafter the machine runs through the cycles automatically.
- ☐ If for any reason you wish to change the programme after the wash process has begun just switch OFF the machine set the desired programme and re-start.
- ☐ KNOB SHOULD BE TURNED ONLY IN CLOCKWISE DIRECTION.
- Operating the machine beyond printing zone may result in higher consumption of water and electricity and will not improve the wash quality.

## 1. Cotton Programme STAGE 1: Pre-Wash ☐ Clothes are soaked, tumbled in hot water with detergent to remove dirt and dirty water is pumped out. ☐ IN CASE CLOTHES ARE NOT HEAVILY SOILED, THE "PRE-WASH" CAN BE AVOIDED BY SETTING THE PROGRAMME SELECTOR KNOB TO ANY OF THE MAIN WASH PROGRAMMES. STAGE II: Main Wash - Heavy wash/Normal wash/Quick wash ☐ Clothes are soaked, tumbled in hot water with detergent for longer duration than prewash to remove dirt. During draining dirty water it is cooled down by adding cold water. Clothes are tumbled to expose more surface, squeezed by spinning to remove dirt inside the fabric. ☐ IF CLOTHES ARE NOT VERY DIRTY, THE MAIN WASH CAN BE STARTED BY DIRECTLY SETTING THE PROGRAMME SELECTOR KNOB AT NORMAL OR QUICK WASH TO REDUCE WASHING TIME. STAGE III: Rinse ☐ After washing, the rinsing is done three times to remove traces of detergent and dirt from clothes. For improving efficiency of rinsing two intermittent short spins are provided. STAGE IV: Spin Drying - Intense Spin Dry ☐ Spin drying takes place at 600 rpm for longer duration. If spin cancel button is pressed, there will be no spin 2. Easy Care Programme STAGEI: Pre - Wash:

10 **IFB** 

☐ Clothes are soaked, tumbled in hot water with detergent to

remove dirt and dirty water is pumped out.

|       | IN CASE CLOTHES ARE NOT HEAVILY SOILED, THE "PRE-WASH" CAN BE AVOIDED BY SETTING THE PROGRAMME SELECTOR KNOB TO ANY OF THE MAIN WASH PROGRAMMES.                                                                                                                                                |
|-------|-------------------------------------------------------------------------------------------------------------------------------------------------------------------------------------------------------------------------------------------------------------------------------------------------|
| STAGE | II: Main Wash - Normal wash / Delicates                                                                                                                                                                                                                                                         |
|       | Clothes are soaked, tumbled in hot water with detergent for lesser duration than main wash of Normal Wash programme. During draining of dirty water, it is cooled down by adding cold water. Clothes are tumbled to expose more surface, squeezed by spinning to remove dirt inside the fabric. |
| STA   | AGE III : Rinse                                                                                                                                                                                                                                                                                 |
|       | After washing the rinsing is done three times to remove traces of detergent and dirt from clothes.                                                                                                                                                                                              |
|       | For improving efficiency of rinsing intermittent short spin is provided.                                                                                                                                                                                                                        |
| STA   | AGE IV: Spin Drying: Short Spin Dry                                                                                                                                                                                                                                                             |
|       | Spin drying takes place at 600 rpm for shorter duration.                                                                                                                                                                                                                                        |
|       | If spin cancel button is pressed, there will be no spin.                                                                                                                                                                                                                                        |