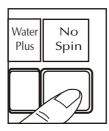

## Spin Cancel Button (No spin)

☐ When this button is pressed, there will be No spin

' IFB