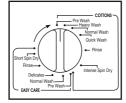

#### PROGRAMME SELECTOR KNOB

To select the right programme as per the fabric being washed and extent of soilage.

- A choice of 15 programmes is available to wash different kinds/loads of clothes.
- Programme selection should be done before the machine is switched ON.
- ☐ Only one programme can be selected at a time.
- Only the starting point in a programme needs to be selected, thereafter the machine runs through the cycles automatically.
- ☐ If for any reason you wish to change the programme after the wash process has begun just switch OFF the machine set the desired programme and re-start.
- ☐ KNOB SHOULD BE TURNED ONLY IN CLOCKWISE DIRECTION.
- Operating the machine beyond printing zone may result in higher consumption of water and electricity and will not improve the wash quality.

## 1. Cotton Programme STAGE 1: Pre-Wash ☐ Clothes are soaked, tumbled in hot water with detergent to remove dirt and dirty water is pumped out. ☐ IN CASE CLOTHES ARE NOT HEAVILY SOILED, THE "PRE-WASH" CAN BE AVOIDED BY SETTING THE PROGRAMME SELECTOR KNOB TO ANY OF THE MAIN WASH PROGRAMMES. STAGE II: Main Wash - Heavy wash/Normal wash/Quick wash ☐ Clothes are soaked, tumbled in hot water with detergent for longer duration than prewash to remove dirt. During draining dirty water it is cooled down by adding cold water. Clothes are tumbled to expose more surface, squeezed by spinning to remove dirt inside the fabric. ☐ IF CLOTHES ARE NOT VERY DIRTY, THE MAIN WASH CAN BE STARTED BY DIRECTLY SETTING THE PROGRAMME SELECTOR KNOB AT NORMAL OR QUICK WASH TO REDUCE WASHING TIME. STAGE III: Rinse ☐ After washing, the rinsing is done three times to remove traces of detergent and dirt from clothes. For improving efficiency of rinsing two intermittent short spins are provided. STAGE IV: Spin Drying - Intense Spin Dry ☐ Spin drying takes place at 600 rpm for longer duration. If spin cancel button is pressed, there will be no spin 2. Easy Care Programme STAGEI: Pre - Wash:

10 **IFB** 

☐ Clothes are soaked, tumbled in hot water with detergent to

remove dirt and dirty water is pumped out.

|       | IN CASE CLOTHES ARE NOT HEAVILY SOILED, THE "PRE-WASH" CAN BE AVOIDED BY SETTING THE PROGRAMME SELECTOR KNOB TO ANY OF THE MAIN WASH PROGRAMMES.                                                                                                                                                |
|-------|-------------------------------------------------------------------------------------------------------------------------------------------------------------------------------------------------------------------------------------------------------------------------------------------------|
| STAGE | II: Main Wash - Normal wash / Delicates                                                                                                                                                                                                                                                         |
|       | Clothes are soaked, tumbled in hot water with detergent for lesser duration than main wash of Normal Wash programme. During draining of dirty water, it is cooled down by adding cold water. Clothes are tumbled to expose more surface, squeezed by spinning to remove dirt inside the fabric. |
| STA   | AGE III : Rinse                                                                                                                                                                                                                                                                                 |
|       | After washing the rinsing is done three times to remove traces of detergent and dirt from clothes.                                                                                                                                                                                              |
|       | For improving efficiency of rinsing intermittent short spin is provided.                                                                                                                                                                                                                        |
| STA   | AGE IV: Spin Drying: Short Spin Dry                                                                                                                                                                                                                                                             |
|       | Spin drying takes place at 600 rpm for shorter duration.                                                                                                                                                                                                                                        |
|       | If spin cancel button is pressed, there will be no spin.                                                                                                                                                                                                                                        |