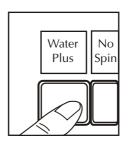

#### **Water Plus Button**

"Water Plus" button provides an option for using 15-25% additional water for

- ☐ Heavy laundry of medium and heavily soiled clothes
- ☐ Light & medium soiled clothes which are not part of daily wash or washed after relatively longer duration of use as in the case of Curtains, Bedsheets, Jeans etc.