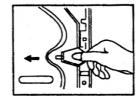

## **SORTING OF GARMENTS** ☐ Machine to be used for machine washable fabrics only (Look for wash symbols given on your garments.) ☐ Wash woollens separately only if label on garments permits it. □ Non-fast coloured should be washed with like colours only at lower temperature. ☐ Wash whites separately from colours. □ Non - fast coloured to be washed at temperatures recommended by manufacturer. ☐ Check the pockets for any loose articles like coins, keys, keychains etc. Remove these articles as these can damage the drum/tub. Do not mix clothes that give lint with clothes that attract lint (e.g lint givers-woollens, socks, coarse cotton fabrics etc. Lint takerssynthetic fibres and corduroys). LOADING THE MACHINE • Open the front porthole door, place garments loosely inside drum. For best results load garments one by one. ☐ A wash load should preferably be a mix of large and small clothes. Turn knitted garments inside out, Remove loose hooks, rings and pins found on curtains etc. If pins/hooks cannot be removed tie a knot around them with the garment itself. Close door and press till you hear a 'click'. Ensure that no cloth is jammed between door and rubber gasket of frame. ☐ For large garments like bed covers and curtains etc. open out the garments and hold from the centre to load. ☐ Ensure that volume of load allows the clothes to tumble freely in the drum for best wash results. Over loading the drum will affect wash quality. It can also damage the machine and clothes in the long run. ☐ Running the machine under loaded may cause excessive vibration,