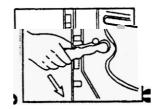

## ON/OFF SWITCH & TEMPERATURE SELECTOR KNOB

- ☐ To switch ON the machine and offer a choice of temperature settings to suit the kind of fabric being washed.
- ☐ To be turned clockwise from position 'OFF' to position 'ON' to switch ON the machine.
- A glowing indicator lamp indicates the machine is ON.
- ☐ Temperature to be set only if a hot wash is required, otherwise there will be a cold wash in position 'ON'.
- Dual temperatures can be selected at either  $45^{\circ}$ C or  $60^{\circ}$ C
- ☐ To switch OFF the machine return the knob to 'OFF' position.