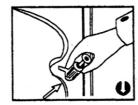

## **AUTOMATIC DETERGENT DISPENSER TRAY**

Designed for automatic dispensing of detergent as required, which avoids manual filling at each stage.

The Detergent Dispenser Tray should be filled with detergent before the start of a programme. The tray has two chambers.

- 1. Pre-wash chamber: (Marked-I),to be filled with detergent in case a pre-wash programme has been chosen or heavily soiled clothes are being washed.
- 2. Main wash chamber: (Marked-II), requires detergent for every wash programme.

The detergent tray must be pulled out, filled as required and shut before the machine is switched on.