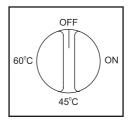

## ON/OFF SWITCH & TEMPERATURE SELECTOR KNOB

- ☐ To switch ON the machine and offer a choice of temperature settings to suit the kind of fabric being washed.
- ☐ To be turned clockwise from position 'OFF' to position 'ON' to switch ON the machine.
- A glowing indicator lamp indicates the machine is ON.
- ☐ Temperature to be set only if a hot wash is required, otherwise there will be a cold wash in position 'ON'.
- Dual temperatures can be selected at either  $45^{\circ}$ C or  $60^{\circ}$ C
- ☐ To switch OFF the machine return the knob to 'OFF' position.