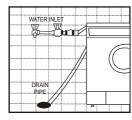

- 3. Two options on the water inlet and drain pipe connection are shown. In case these possibilities do not exist for the drain pipe, please arrange an additional length of pipe.
- DRAN WATER NA.E. DRAWN SHEET N
- 4. Please inform our service centre for installation and demonstration of the machine once the points mentioned above have been completed.