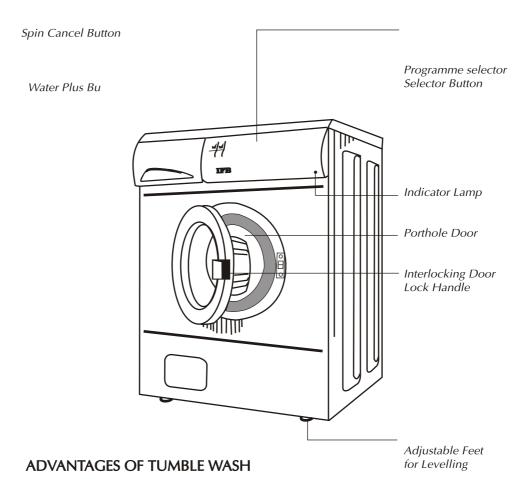

## **SELECTOR BUTTONS**

#### **Water Plus Button**

"Water Plus" button provides an option for using 15-25% additional water for

- ☐ Heavy laundry of medium and heavily soiled clothes
- ☐ Light & medium soiled clothes which are not part of daily wash or washed after relatively longer duration of use as in the case of Curtains, Bedsheets, Jeans etc.

## Spin Cancel Button (No spin)

☐ When this button is pressed, there will be No spin

' IFB

## ON/OFF SWITCH & TEMPERATURE SELECTOR KNOB

- ☐ To switch ON the machine and offer a choice of temperature settings to suit the kind of fabric being washed.
- ☐ To be turned clockwise from position 'OFF' to position 'ON' to switch ON the machine.
- A glowing indicator lamp indicates the machine is ON.
- ☐ Temperature to be set only if a hot wash is required, otherwise there will be a cold wash in position 'ON'.
- Dual temperatures can be selected at either  $45^{\circ}$ C or  $60^{\circ}$ C
- ☐ To switch OFF the machine return the knob to 'OFF' position.

#### PROGRAMME SELECTOR KNOB

To select the right programme as per the fabric being washed and extent of soilage.

- A choice of 15 programmes is available to wash different kinds/loads of clothes.
- Programme selection should be done before the machine is switched ON.
- ☐ Only one programme can be selected at a time.
- Only the starting point in a programme needs to be selected, thereafter the machine runs through the cycles automatically.
- ☐ If for any reason you wish to change the programme after the wash process has begun just switch OFF the machine set the desired programme and re-start.
- ☐ KNOB SHOULD BE TURNED ONLY IN CLOCKWISE DIRECTION.
- Operating the machine beyond printing zone may result in higher consumption of water and electricity and will not improve the wash quality.