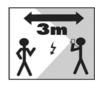

## WARNING: DUE TO HIGH VOLTAGE PLEASE DO NOT OPEN CAMERA.

The camera has a built-in flash effective up to 3m/10ft, an f 9.5 30mm lens and a shutter speed of 1/100 sec. It is focus free and gives sharp pictures from 1 metre/3ft to infinity. The camera is supplied with the film wound out of the cassette and the film is wound back as each picture is taken. A frame counter shows the number of pictures remaining. Safety interlocks prevent double exposures or blank frames.