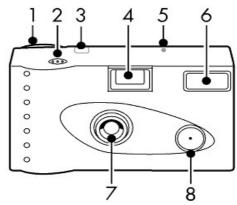

## **Processing**

The ILFORD XP2 Single Use Camera can be processed through normal C41 colour process available at most printing labs.

- 1 Film advance
- 2 Shutter button
- 3 Exposure counter
- 4 Viewfinder
- 5 Flash ready light (back of camera)
- **6** Flash window
- 7 Lens
- 8 Flash button