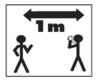

Wind film until it stops.

Minimum distance of subject from camera 1m/3ft. For portraits 2m/6ft.

Hold camera steady. Press shutter.

On dark days, in deep shade or indoors, use flash.

For flash, press the "Flash Button" until the ready light goes on.