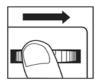

Wind film until it stops.

Minimum distance of subject from camera 1m/3ft. For portraits 2m/6ft.

Hold camera steady. Press shutter.

On dark days, in deep shade or indoors, use flash.

For flash, press the "Flash Button" until the ready light goes on.