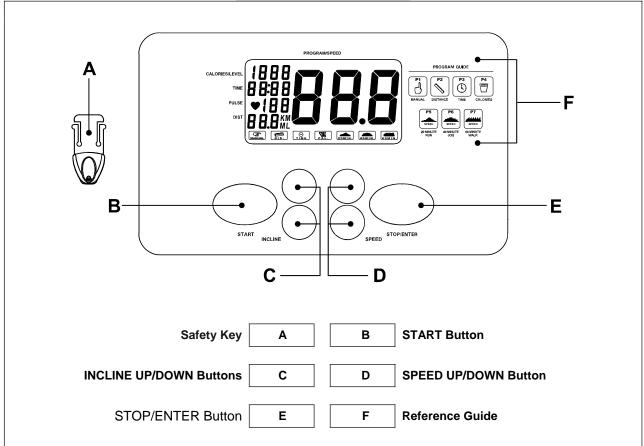

## **BUTTONS FUNCTION**

START – Press to start exercise at initial speed 0.5MPH / 0.8KPH.

#### POWER ON

Set the POWER SWITCH, located on the base frame, to ON and insert the SAFETY KEY. All LCD figures will light up with a short beep sound then display "0" except the SPEED, which will show "P1" and be blinking. The bottom program indication shows the MANUAL PROGRAM image. If there is no further operation to the computer for 3 minutes, the LCD will go off automatically. Press any button to return to the POWER ON mode.

#### PROGRAM 1 – MANUAL/QUICK START

Press the INCLINE UP / DOWN button to select the program "P1", then press the STOP/ENTER button to select the program and then press the START key to start exercising. The speed will start from 0.5 MPH / 0.8 KPH. The incline will start from level 0. Press the SPEED UP/DOWN BUTTON to adjust the speed and press the INCLINE UP/DOWN button to adjust the incline level. Time, Distance and Calories all count up from 0.