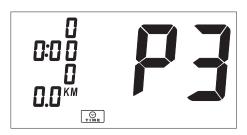

#### **PROGRAM 3 – TARGET TIME**

Press the INCLINE UP/DOWN button until the LCD shows P3 and is blinking. The bottom program indication will show the TIME PROGRAM image. Press the STOP/ENTER button to select the program. The TIME display digits will show 0:00 and be blinking. Press the INCLINE UP/DOWN button to adjust the target workout time and press the STOP/ENTER button to confirm the target workout time. Press the START button to start the program. The Speed will start from 2.0 MPH / 3.2 KPH and the Incline will start from level 0. Press the SPEED UP/DOWN button to adjust the speed and press the INCLINE UP/DOWN button to adjust the incline level. The Distance and Calories will count up from 0 and the Time will count down from the target workout time.