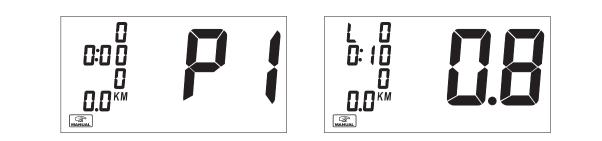

#### PROGRAM 1 – MANUAL/QUICK START

Press the INCLINE UP / DOWN button to select the program "P1", then press the STOP/ENTER button to select the program and then press the START key to start exercising. The speed will start from 0.5 MPH / 0.8 KPH. The incline will start from level 0. Press the SPEED UP/DOWN BUTTON to adjust the speed and press the INCLINE UP/DOWN button to adjust the incline level. Time, Distance and Calories all count up from 0.