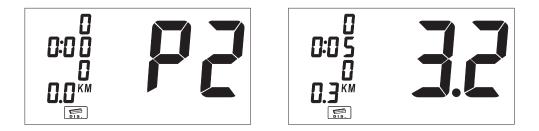

#### **PROGRAM 2 – TARGET DISTANCE**

Press the INCLINE UP/DOWN button until the LCD shows P2 and is blinking. The bottom program indication shows the DISTANCE PROGRAM image. Press the STOP/ENTER button to select the program. The DISTANCE digits will show 0.0 and be blinking. Press the INCLINE UP/DOWN button to adjust the target distance and press the STOP/ENTER button to confirm the target distance. Press the START button to start the program. The speed will start from 2.0 MPH / 3.2 KPH and the incline will start from level 0. Press the SPEED UP/DOWN button to adjust the speed and press the INCLINE UP/DOWN button to adjust the incline level. Time and Calories will count up from 0 and the distance will count down from the target distance.