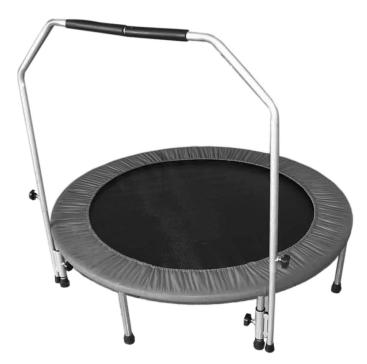

# MARCY® AEROBIC REBOUNDER MODEL TPL-48



### **IMPORTANT SAFETY NOTICE**

- 1. DO NOT leave children unattended with the equipment.
- 2. Do not position the equipment over concrete, asphalt, packed earth, or any other hard surface. This equipment is intended to use indoor.
- 3. Position the equipment on a clear, leveled surface. Make sure the surfaces are free of objects that may cause tipping over.
- 4. Always wear appropriate workout clothing when exercising.
- 5. Disabled person should not use the equipment without a qualified person or physician in attendance.
- 6. Never use the equipment if it is not functioning properly.
- 7. Before exercising, always do stretching exercises to properly warm up.
- 8. Maximum user weight is 250 lbs.
- 9. If the user experience dizziness, nausea, chest pain, or any other abnormal symptoms,