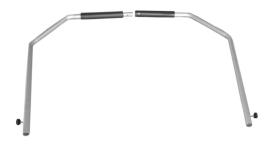

### Step-3

Firmly thread the other six Legs (#2) onto the remaining six open threaded connectors.

Step-4
Connect the two Handrails (#5) and securely tighten together with the screws on the Handrail.

Step-5 Insert the two Handrails (#4) into the Handrail Supports (#3).