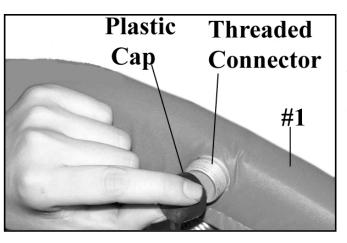

### Step-1

Turn the Jumping Surface (#1) over. There are plastic caps covering the threaded connector where the Legs will mount on. Remove these caps and discard.