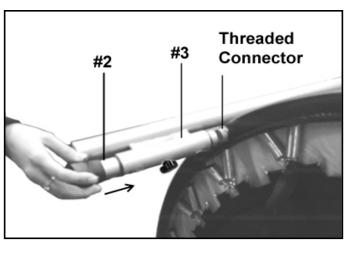

### Step-2

Insert the Leg (#2) through the sleeve on the Handrail Support (#3), and then firmly thread the Leg onto the threaded connector.

Skip the next open connector and repeat same procedure to mount the other **Balance Bar Support and Leg onto** the 3<sup>rd</sup> open threaded connector.