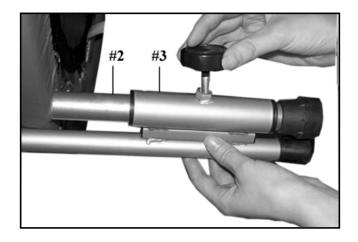

### Step-2

Insert the Leg (#2) through the sleeve on the Handrail Support (#3), and then firmly thread the Leg onto the threaded connector.

Skip the next open connector and repeat same procedure to mount the other **Balance Bar Support and Leg onto** the 3<sup>rd</sup> open threaded connector.