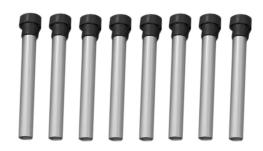

### Step-3

Firmly thread the other six Legs (#2) onto the remaining six open threaded connectors.

Step-4
Connect the two Handrails (#5) and securely tighten together with the screws on the Handrail.

Step-5 Insert the two Handrails (#4) into the Handrail Supports (#3).

## **PARTS LIST**

#1 Jumping Surface Qty (1)

#2 Leg Qty (8)

#3 Handrail Support Qty (2)

#4 Handrail Qty (2)