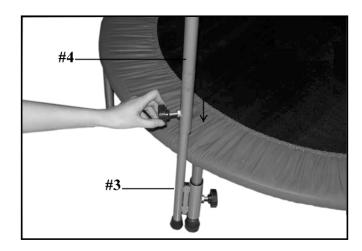

Use the lock knob on the Handrail (#4) to firmly lock the Handrail in position.

Step-6

Use the lock knob on the Handrail Support (#3) to secure it to the Leg (#2).