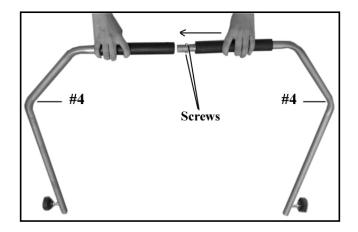

### Step-3

Firmly thread the other six Legs (#2) onto the remaining six open threaded connectors.

Step-4
Connect the two Handrails (#5) and securely tighten together with the screws on the Handrail.

Step-5 Insert the two Handrails (#4) into the Handrail Supports (#3).

Use the lock knob on the Handrail (#4) to firmly lock the Handrail in position.

Step-6

Use the lock knob on the Handrail Support (#3) to secure it to the Leg (#2).