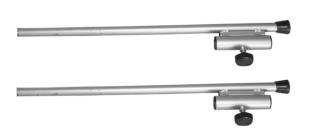

Use the lock knob on the Handrail (#4) to firmly lock the Handrail in position.

Step-6

Use the lock knob on the Handrail Support (#3) to secure it to the Leg (#2).