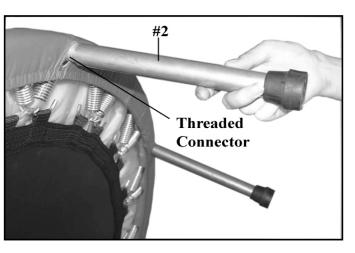

### Step-2

Insert the Leg (#2) through the sleeve on the Handrail Support (#3), and then firmly thread the Leg onto the threaded connector.

Skip the next open connector and repeat same procedure to mount the other **Balance Bar Support and Leg onto** the 3<sup>rd</sup> open threaded connector.