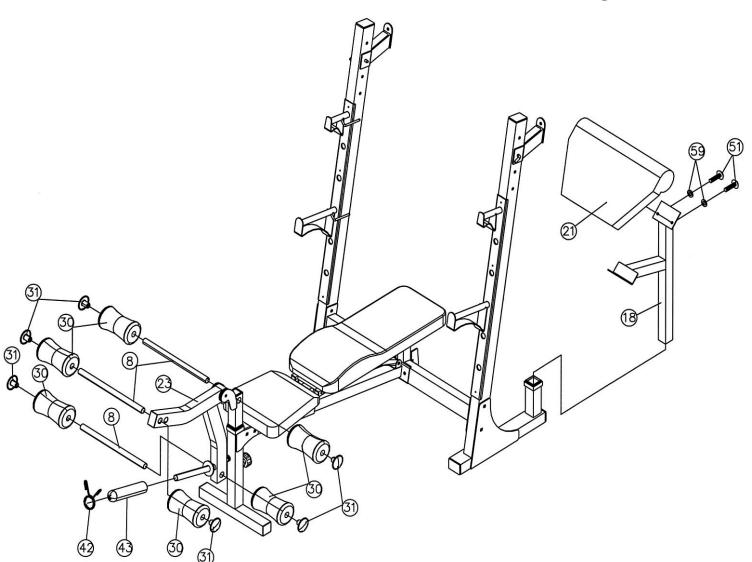

#### STEP 4 (See Diagram 4)

- A.) Insert one Foam Roll Tube (#8) halfway through the hole on the Leg Developer Holder (#7). Insert two Foam Roll Tubes (#8) halfway through the holes on the Leg Developer (#23). Push six Foam Rolls (#30) onto the Tubes from both ends. Plug six Foam Roll End Caps (#31) into the ends.
- B.) Attach the Arm Curl Pad (#21) to the Arm Curl Stand (#18). Secure it with two M8 x 5/8" Allen Bolts (#51) and Ø 5/8" Washers (#59). Insert the Arm Curl Stand into the open storage post on the Left Stabilizer when not doing Arm Curl exercise.
- C.) Attach an Olympic Sleeve (#43) to the weight post on the Leg Developer. Attach one Spring Clip (#42) to the Sleeve.
- D.) When doing Arm Curl exercises, remove the Leg Developer Holder. Insert the Arm Curl Stand into the opening and use the M18 Lock Knob to hold the desired height.