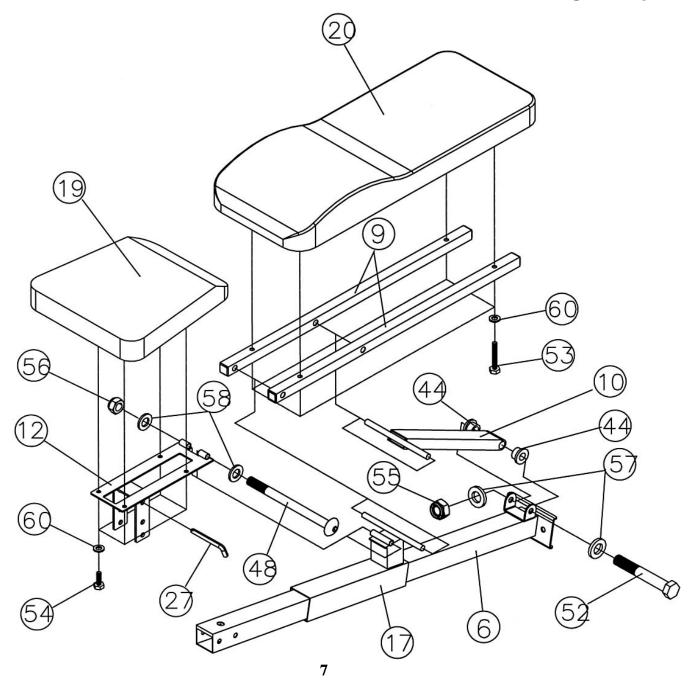

#### STEP 3 (See Diagram 3)

- A.) Attach the Seat Bracket (#12) to the short pivot on the Sliding Block (#17). Secure it with one M10 x 5" Allen Bolt (#48), two  $\emptyset$  3/4" Washers (#58), and one M10 Aircraft Nut (#56).
- B.) Place the Backrest Incline Support (#10) in between the two Backrest Supports (#9). Attach the Backrest Supports to the long Pivot on the Sliding Block.
- C.) Place the Backrest Board (#20) onto the Backrest Supports. Secure it with four M6 x 1 3/8" Hex Bolts (#53) and  $\emptyset$  ½" Washers (#60).
- D.) Push two Ø ¾" Bushings (#44) into the bottom of Backrest Incline Support (#10) and attach it to the bracket on the Main Seat Support (#6). Secure it with one M12 x 3 3/8" Hex Bolt (#52), two Ø 1" Washers (#57), and one M12 Aircraft Nut (#55).
- E.) Place the Seat Pad (#19) onto the Seat Bracket. Secure it with four M6 x 5/8" Hex Bolts (#54) and Ø ½" Washers (#60). Insert a 4" L-shaped Pin (#27) into the selected hole on the Seat Bracket to hold the desired seat incline.

#### STEP 4 (See Diagram 4)

- A.) Insert one Foam Roll Tube (#8) halfway through the hole on the Leg Developer Holder (#7). Insert two Foam Roll Tubes (#8) halfway through the holes on the Leg Developer (#23). Push six Foam Rolls (#30) onto the Tubes from both ends. Plug six Foam Roll End Caps (#31) into the ends.
- B.) Attach the Arm Curl Pad (#21) to the Arm Curl Stand (#18). Secure it with two M8 x 5/8" Allen Bolts (#51) and Ø 5/8" Washers (#59). Insert the Arm Curl Stand into the open storage post on the Left Stabilizer when not doing Arm Curl exercise.
- C.) Attach an Olympic Sleeve (#43) to the weight post on the Leg Developer. Attach one Spring Clip (#42) to the Sleeve.
- D.) When doing Arm Curl exercises, remove the Leg Developer Holder. Insert the Arm Curl Stand into the opening and use the M18 Lock Knob to hold the desired height.