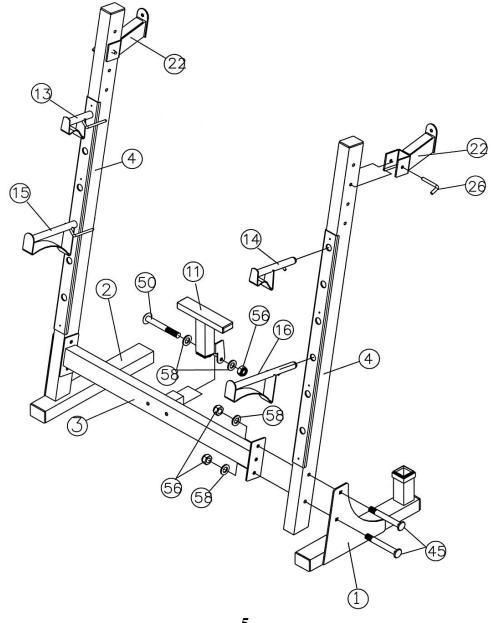

#### STEP 1 (See Diagram 1)

- A.) Attach an Upright Beam (#4) to the Left Stabilizer (#1). Then attach the Cross Brace (#3) to the Upright Beam. Align the holes and secure them with two M10 x 3" Carriage Bolts (#45), two Ø ¾" Washers (#58), and two M10 Aircraft Nuts (#56). Repeat the same procedure to install the other side.
- B.) Attach the Backrest Flat Base (#11) to the Cross Brace (#3). Secure it with one M10 x 3" Allen Bolt (#50), two Ø ¾" Washers (#58), and one M10 Aircraft Nut (#56). Do not over tighten the nut and bolt. The Base needs to be able to swivel on the bolt. Flip the Base up when setting the Backrest Board at the flat position.
- C.) Attach the two Squat Bar Catches (#22) to the two Upright Beams. Use two 3 ½" L-shaped Pins (#26) to hold them in position.
- D.) Insert the Left & Right Bar Catches (#14 & 13) and the Safety Catches (#15 & 16) into the Upright Beams.