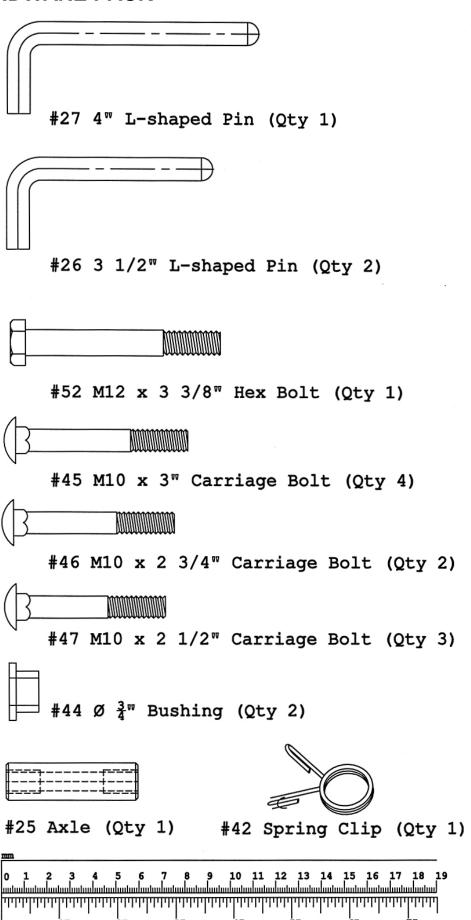

# HARDWARE PACK #48 M10 x 5™ Allen Bolt (Qty 1) #50 M10 x 3™ Allen Bolt (Qty 1) #51 M8 x 5/8™ Allen Bolt (Qty 2) #53 M6 x 1 3/8™ Hex Bolt (Qty 4) #54 M6 x 5/8™ Hex Bolt (Qty 4) #49 M10 x 1<sup>™</sup> Allen Bolt (Qty 2) #56 M10 Aircraft Nut #58 Ø ¾™ Washer (Qty 11) (Qty 15) #55 M12 Aircraft Nut #57 Ø 1™ Washer (Qty 1) (Qty 2) #60 Ø ½™ Washer #59 Ø 🖁™ Washer

(Qty 8)

(Qty 2)