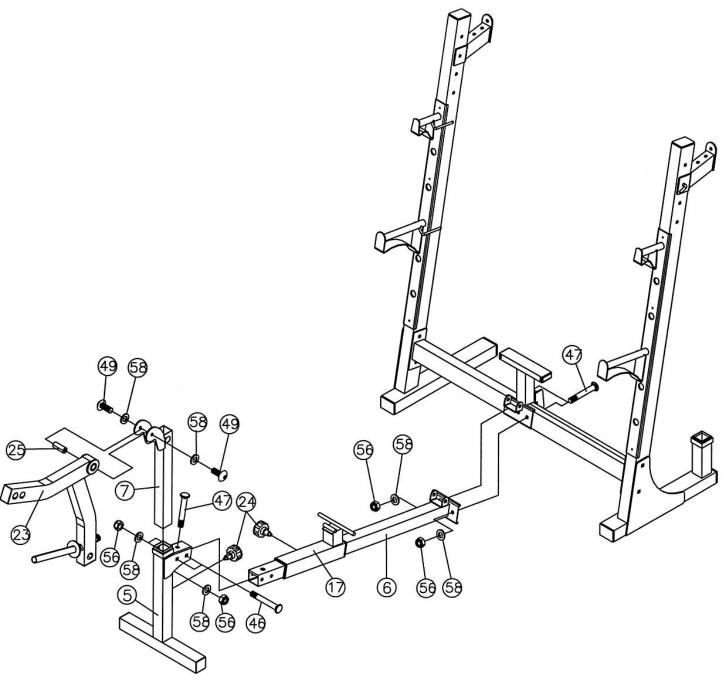

#### STEP 1 (See Diagram 1)

- A.) Attach an Upright Beam (#4) to the Left Stabilizer (#1). Then attach the Cross Brace (#3) to the Upright Beam. Align the holes and secure them with two M10 x 3" Carriage Bolts (#45), two Ø ¾" Washers (#58), and two M10 Aircraft Nuts (#56). Repeat the same procedure to install the other side.
- B.) Attach the Backrest Flat Base (#11) to the Cross Brace (#3). Secure it with one M10 x 3" Allen Bolt (#50), two Ø ¾" Washers (#58), and one M10 Aircraft Nut (#56). Do not over tighten the nut and bolt. The Base needs to be able to swivel on the bolt. Flip the Base up when setting the Backrest Board at the flat position.
- C.) Attach the two Squat Bar Catches (#22) to the two Upright Beams. Use two 3 ½" L-shaped Pins (#26) to hold them in position.
- D.) Insert the Left & Right Bar Catches (#14 & 13) and the Safety Catches (#15 & 16) into the Upright Beams.

#### STEP 2 (See Diagram 2)

- A.) Slide the Sliding Block (#17) onto the Main Seat Support (#6). Use a M18 Lock Knob (#24) to hold the Sliding Block in position.
- B.) Attach the Rear of the Main Seat Support to the Cross Brace (#3). Secure them with two M10 x 2 ½" Carriage Bolts (#47), Ø ¾" Washers (#58), and M10 Aircraft Nuts (#56).
- C.) Attach the Front Stabilizer (#5) to the front of the Main Seat Support. Secure them with one M10 x 2 ½" Carriage Bolt (#47) from the top, two M10 x 2 ¾" Carriage Bolts (#46) on the side, three Ø ¾" Washers (#58), and three M10 Aircraft Nuts (#56).
- D.) Insert the Leg Developer Holder (#7) into the top opening on the Front Stabilizer. Use a M18 Lock Knob (#24) to securely hold the desired height.
- E.) Attach the Leg Developer (#23) to the bracket on the Leg Developer Holder. Secure them with one Axle (#25), two M10 x 1" Allen Bolts (#49) and two Ø ¾" Washers (#58).

#### STEP 3 (See Diagram 3)

- A.) Attach the Seat Bracket (#12) to the short pivot on the Sliding Block (#17). Secure it with one M10 x 5" Allen Bolt (#48), two  $\emptyset$  3/4" Washers (#58), and one M10 Aircraft Nut (#56).
- B.) Place the Backrest Incline Support (#10) in between the two Backrest Supports (#9). Attach the Backrest Supports to the long Pivot on the Sliding Block.
- C.) Place the Backrest Board (#20) onto the Backrest Supports. Secure it with four M6 x 1 3/8" Hex Bolts (#53) and  $\emptyset$  ½" Washers (#60).
- D.) Push two Ø ¾" Bushings (#44) into the bottom of Backrest Incline Support (#10) and attach it to the bracket on the Main Seat Support (#6). Secure it with one M12 x 3 3/8" Hex Bolt (#52), two Ø 1" Washers (#57), and one M12 Aircraft Nut (#55).
- E.) Place the Seat Pad (#19) onto the Seat Bracket. Secure it with four M6 x 5/8" Hex Bolts (#54) and Ø ½" Washers (#60). Insert a 4" L-shaped Pin (#27) into the selected hole on the Seat Bracket to hold the desired seat incline.