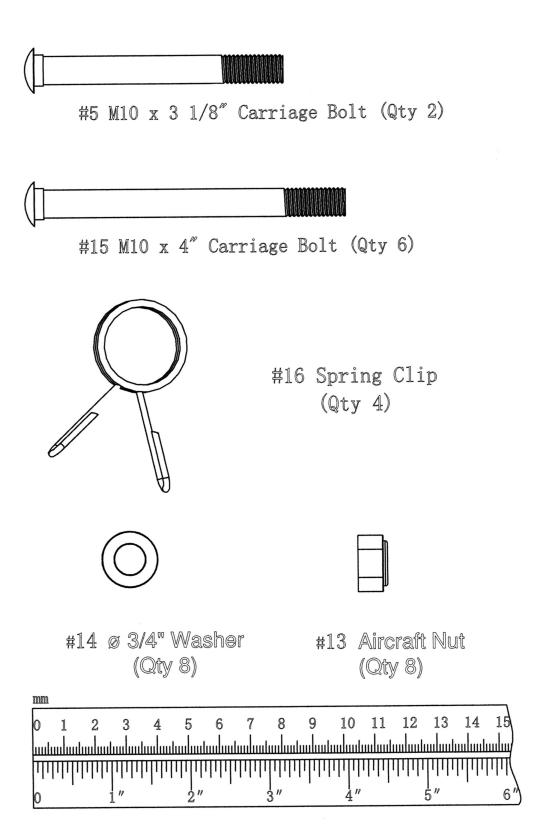

# HARDWARE PACK

#### STEP 1 (See Diagram 1)

- A.) Attach the Main Base (#2) to the Front Base (#1). Secure it with two M10 x 4" Carriage Bolts (#15), one Base Bracket (#8), two Ø ¾" Washers (#14), and two M10 Aircraft Nuts (#13).
- B.) Attach the Main Base (#2) to the Rear Base (#4). Secure it with two M10 x 4" Carriage Bolts (#15), one Base Bracket (#8), two Ø ¾" Washers (#14), and two M10 Aircraft Nuts (#13).

#### STEP 2 (See Diagram 2)

- A.) Attach the Right & Left Bracket (#6 & 7) to the Main Base (#2). Align the holes and secure them with two M10 x 4" Carriage Bolts (#15), Ø  $\frac{3}{4}$  Washers (#14), and M10 Aircraft Nuts (#13).
- B.) Attach the Vertical Frame (#3) in between the two Brackets. Secure them with two M10 x 3 1/8" Carriage Bolts (#5), Ø ¾" Washers (#14), and M10 Aircraft Nuts (#13).
- C.) Attach four Spring Clips (#16) to the weight posts on the Vertical Frame (#3).

# PARTS LIST

| KEY NO. | DESCRIPTION                | Q'ty |
|---------|----------------------------|------|
| 1       | Front Base                 | 1    |
| 2       | Main Base                  | 1    |
| 3       | Vertical Frame             | 1    |
| 4       | Rear Base                  | 1    |
| 5       | M10 x 3 1/8" Carriage Bolt | 2    |
| 6       | Right Bracket              | 1    |
| 7       | Left Bracket               | 1    |
| 8       | Base Bracket               | 2    |
| 9       | Base End Cap               | 4    |
| 10      | Ø 2" Cone-shaped End Cap   | 4    |
| 11      | Vertical Frame End Cap     | 1    |
| 12      | Sleeve                     | 3    |
| 13      | M10 Aircraft Nut           | 8    |
| 14      | Ø ¾" Washer                | 8    |
| 15      | M10 x 4" Carriage Bolt     | 6    |
| 16      | Spring Clip                | 4    |