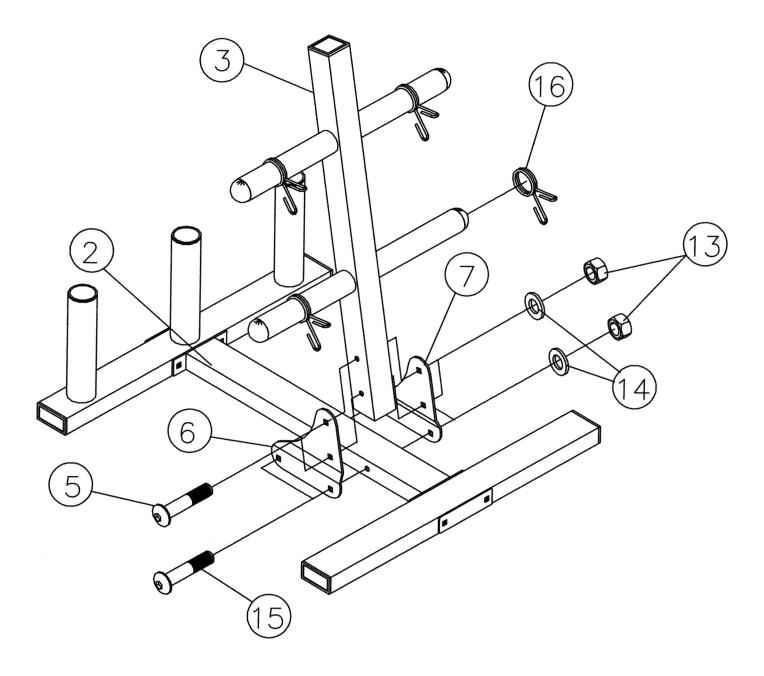

#### STEP 2 (See Diagram 2)

- A.) Attach the Right & Left Bracket (#6 & 7) to the Main Base (#2). Align the holes and secure them with two M10 x 4" Carriage Bolts (#15), Ø  $\frac{3}{4}$  Washers (#14), and M10 Aircraft Nuts (#13).
- B.) Attach the Vertical Frame (#3) in between the two Brackets. Secure them with two M10 x 3 1/8" Carriage Bolts (#5), Ø ¾" Washers (#14), and M10 Aircraft Nuts (#13).
- C.) Attach four Spring Clips (#16) to the weight posts on the Vertical Frame (#3).

## **DIAGRAM 2**