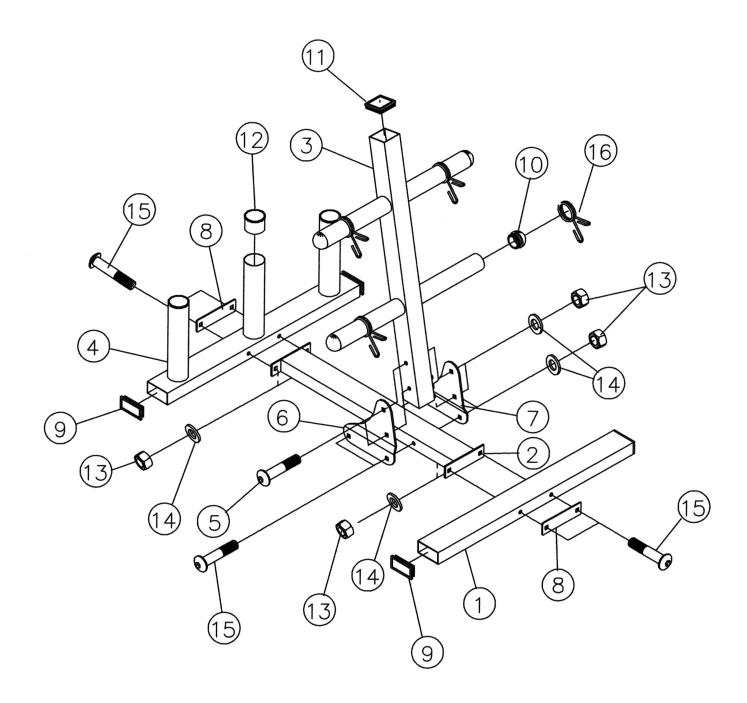

# **EXPLODED DIAGRAM**

# PARTS LIST

| KEY NO. | DESCRIPTION                | Q'ty |
|---------|----------------------------|------|
| 1       | Front Base                 | 1    |
| 2       | Main Base                  | 1    |
| 3       | Vertical Frame             | 1    |
| 4       | Rear Base                  | 1    |
| 5       | M10 x 3 1/8" Carriage Bolt | 2    |
| 6       | Right Bracket              | 1    |
| 7       | Left Bracket               | 1    |
| 8       | Base Bracket               | 2    |
| 9       | Base End Cap               | 4    |
| 10      | Ø 2" Cone-shaped End Cap   | 4    |
| 11      | Vertical Frame End Cap     | 1    |
| 12      | Sleeve                     | 3    |
| 13      | M10 Aircraft Nut           | 8    |
| 14      | Ø ¾" Washer                | 8    |
| 15      | M10 x 4" Carriage Bolt     | 6    |
| 16      | Spring Clip                | 4    |