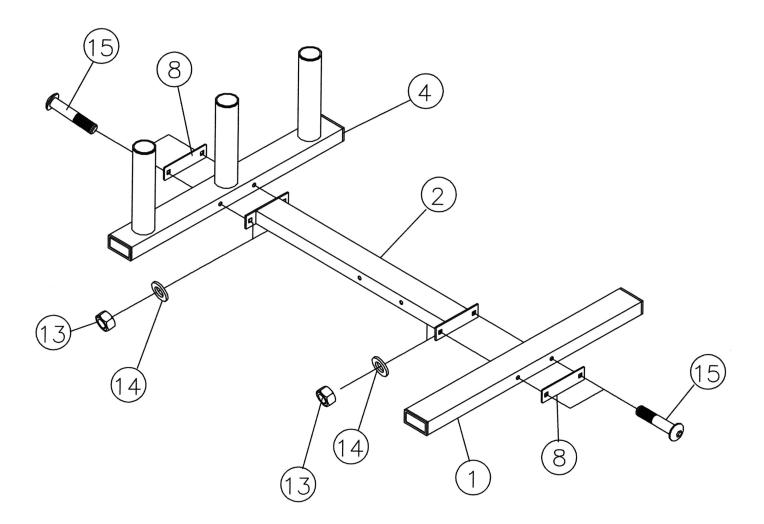

#### STEP 1 (See Diagram 1)

- A.) Attach the Main Base (#2) to the Front Base (#1). Secure it with two M10 x 4" Carriage Bolts (#15), one Base Bracket (#8), two Ø ¾" Washers (#14), and two M10 Aircraft Nuts (#13).
- B.) Attach the Main Base (#2) to the Rear Base (#4). Secure it with two M10 x 4" Carriage Bolts (#15), one Base Bracket (#8), two Ø ¾" Washers (#14), and two M10 Aircraft Nuts (#13).

#### **DIAGRAM 1**