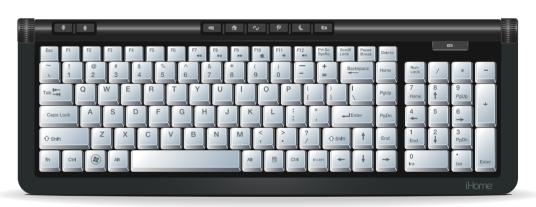

please visit www.life-works.com/warranty

© 2009 LifeWorks Technology Group LLC.

iHome is a trademark of SDI Technologies Inc. used under license.

Windows Vista® is a registered trademark or trademark of Microsoft Corporation in the United States and/or other countries.

All other brands and logos are trademarks of their respective companies.

Printed in China

document version number 0903-0 for model number IH-K240LB

Model IH-K240IB

### system requirements

- Windows® XP or Windows Vista®
- USB port

You have made an excellent choice with your wireless keyboard and laser mouse for notebooks.

This guide will help you connect your hardware. See the **user manual** for more about how to use your new products fully.

For more about our products, visit www.life-works.com.

## in the box



wireless keyboard



wireless laser mouse



+++

3 AA Energizer® batteries user manual iHome

user manual for more information on using your product

get started iHome

get started installation guide (in your hands right now)



# keyboard

# step 1: remove battery cap on keyboard



Rotate the cap counter-clockwise to remove.

# keyboard

step 2: insert 2 AA batteries in direction shown and replace battery cap



The battery indicator light will glow for five seconds to indicate the keyboard is powered.

## mouse

step 1: open battery cover and insert battery



step 2: insert nano USB receiver into USB port on computer





step 3: turn mouse on





#### mouse

- ► note To use the horizontal scrolling feature, you will need to download the mouse driver:
  - a) download mouse driver f