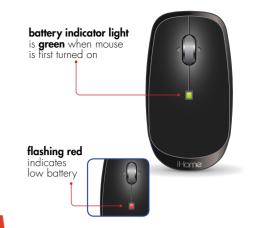

# keyboard

step 2: insert 2 AA batteries in direction shown and replace battery cap

The battery indicator light will glow for five seconds to indicate the keyboard is powered.