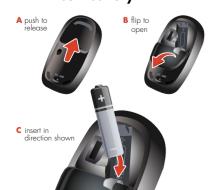

## mouse

step 1: open battery cover and insert battery

step 2: insert nano USB receiver into USB port on computer

step 3: turn mouse on