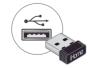

## mouse

step 1: open battery cover and insert battery

step 2: insert nano USB receiver into USB port on computer

step 3: turn mouse on