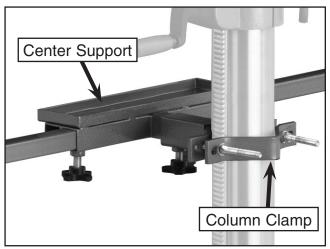

### **ASSEMBLY**

 Use the hex bolts with a lock nut on one side of the column clamp and a wing nut on the other side to clamp the drill column as shown in Figure 3.

Figure 3. Column clamp.

- 2. Slide the center support into the column clamp and secure with a lock knob as shown in **Figure 3**.
- **3.** Insert the extensions into the central support and secure with lock knobs (**Figure 4**).