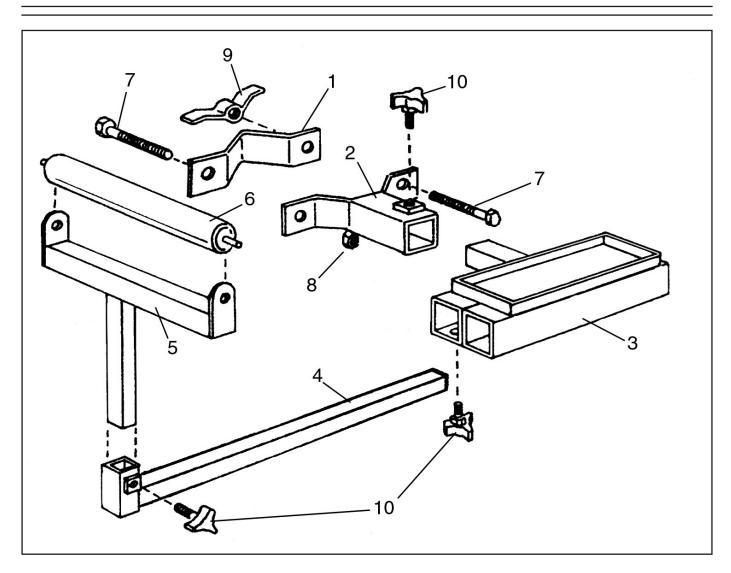

## **PARTS BREAKDOWN**

| REF | PART #    | DESCRIPTION            |
|-----|-----------|------------------------|
| 1   | PH6238001 | CLAMP PLATE            |
| 2   | PH6238002 | COLUMN CLAMP           |
| 3   | PH6238003 | CENTER SUPPORT         |
| 4   | PH6238004 | EXTENSION ARM          |
| 5   | PH6238005 | ROLLER SUPPORT BRACKET |

| REF | PART #    | DESCRIPTION            |
|-----|-----------|------------------------|
| 6   | PH6238006 | 10" ROLLER             |
| 7   | PB45M     | HEX BOLT M8-1.25 X 100 |
| 8   | PLN04M    | LOCK NUT M8-1.25       |
| 9   | PWN02M    | WING NUT M8-1.25       |
| 10  | PH6238010 | LOCK KNOB M10-1.5      |