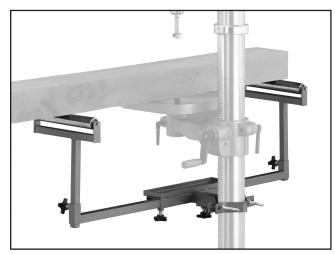

#### Introduction

The Model H6238 Adjustable Drill Press Support (**Figure 1**) provides stability and control for drilling long workpieces.

The Model H6238 was carefully packed when it left our warehouse. If you discover this unit is damaged after you have signed for delivery, please immediately call Customer Service at (570) 546-9663 for advice.

Figure 1. Adjustable Drill Press Support.

Figure 2. Inventory.