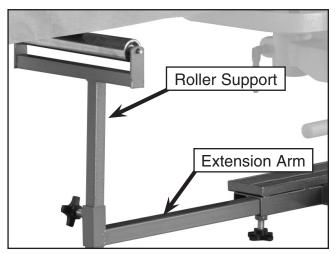

Figure 4. Support assembly.

**4.** Slide the roller supports into the extensions and secure with lock knobs (**Figure 4**).