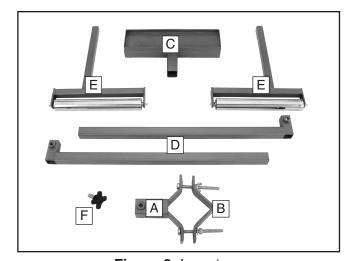

#### Inventory (Figure 2)

| Α. | Column Clamp             | . 1 |
|----|--------------------------|-----|
|    | Clamp Plate              |     |
| C. | Center Support           | . 1 |
|    | Extension Arms           |     |
| E. | Roller Supports          | . 2 |
|    | Lock Knob M10-1.5        |     |
|    | Clamp Hardware           |     |
|    | —Hex Bolts M8-1.25 x 100 |     |
|    | —Lock Nut M8-1.25        |     |
|    |                          |     |

Figure 1. Adjustable Drill Press Support.

Figure 2. Inventory.