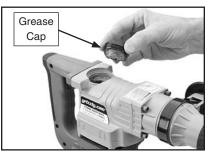

### To add grease:

- 1. DISCONNECT TOOL FROM POWER!
- Clean away any dust from around the grease cap (shown in Figure 9) to prevent foreign material entering the gearbox and contaminating the grease.

Figure 9. Hammer drill grease cap.

Unscrew the grease cap, add approximately 1<sup>3</sup>/<sub>4</sub> ounces of multi-purpose tool grease, then replace the cap.