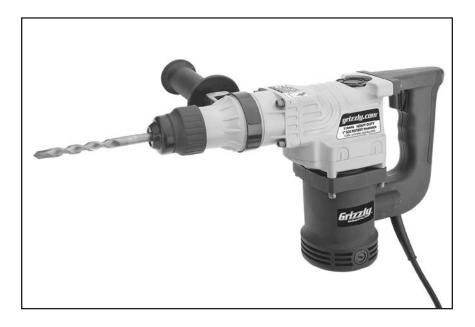

# MODEL T10446 HEAVY-DUTY 1" SDS HAMMER DRILL OWNER'S MANUAL

COPYRIGHT © JULY, 2011 BY GRIZZLY INDUSTRIAL, INC. WARNING: NO PORTION OF THIS MANUAL MAY BE REPRODUCED IN ANY SHAPE OR FORM WITHOUT THE WRITTEN APPROVAL OF GRIZZLY INDUSTRIAL, INC. #TS14253 PRINTED IN CHINA