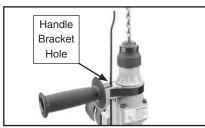

### To attach the depth stop:

- 1. DISCONNECT TOOL FROM POWER!
- Loosen the auxiliary handle and slide the depth stop into the hole on the handle bracket (see Figure 5).

**Note:** Make sure the bend in the depth stop is next to the bit. This will ensure that the gauge will contact the work surface next to the hole being drilled.