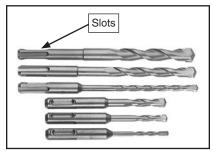

## **Drill Bits**

The Model T10446 uses SDS hammer drill bits (see **Figure 2** for examples).

Figure 2. Examples of SDS drill bits.