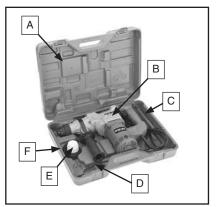

#### Model T10446 Inventory (Figure 1)

- A. Carrying Case .....1
- B. Hammer Drill Assembly .....1
- C. Hammer Drill Bit SDS 12 x 150mm...1
- **D.** Depth Stop ......1
- E. Multi-Purpose Grease ...... 1 Container
- F. Dust Cup ......1

Figure 1. Model T10446 shipping inventory.