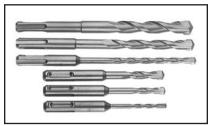

## **Drill Bits**

The Model T10446 uses SDS hammer drill bits (see **Figure 2** for examples).

Figure 2. Examples of SDS drill bits.