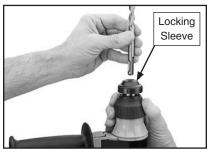

### Installing Bit

- 1. DISCONNECT TOOL FROM POWER!
- 2. Clean and lightly oil the slotted area of the selected bit.
- **3.** Pull back the locking sleeve and slide the bit into chuck (see **Figure 3**).

Figure 3. Inserting the bit into hammer drill.

 Twist the bit with slight inward pressure until it no longer moves further into the chuck, then release the locking sleeve.

- 5. Tug on the bit to make sure it will not come out.
  - If the bit does come out when tugged, repeat Steps 3–4.