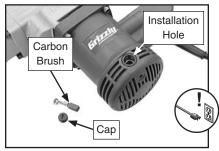

#### To replace the carbon brushes:

- 1. DISCONNECT TOOL FROM POWER!
- Clean away any dust and debris from the motor housing. This will prevent material falling into the carbon brush installation holes (see Figure 10), which could result in motor damage.

Figure 10. Carbon brush components.

 Unscrew the carbon brush caps from both sides of the motor, then remove the carbon brushes.

**Note:** If the current brushes do not need replacement after inspection, reinstall them so that the curved surface worn on the end of the brushes match the curve of the stator. This will prevent unnecessary wear from repeated break-in.

 Insert the new carbon brushes into the installation holes so that the end of the brush contacts the stator, then replace the caps.

There may be an increase in sparks from the motor after new carbon brushes are installed. This is normal as the ends of the brushes break-in.