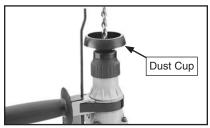

## **Dust Cup**

The dust cup slides onto the bit and catches dust when drilling into an overhead surface (see **Figure 4**).

Figure 4. Dust cup attached.

Use the depth stop to halt the advance of the bit at the desired drilling depth.