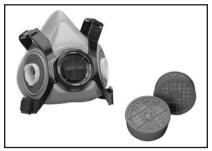

Buy exactly the size and length SDS bit you need or buy them in complete sets. Designed for long lasting use.

Figure 6. SDS Drill Bits.

Gall 1-800-523-47777 To Order

H2499—Small Half-Mask Respirator H3631—Medium Half-Mask Respirator H3632—Large Half-Mask Respirator H3635—Cartridge Filter Pair P100 Masonry dust has been linked to nasal cancer and severe respiratory illnesses. If you work around dust everyday, a halfmask respirator can be a lifesaver. Also compatible with safety glasses!

Figure 7. Half-mask respirator and disposable cartridge filters.

**Basic Eye Protection** 

T20501—Faceshield Crown Protector 4" T20502—Faceshield Crown Protector 7" T20503—Face Shield Window T20452—"Kirova" Anti-Reflective S. Glasses T20451—"Kirova" Clear Safety Glasses