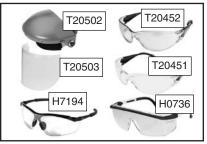

Figure 7. Half-mask respirator and disposable cartridge filters.

**Basic Eye Protection** 

T20501—Faceshield Crown Protector 4" T20502—Faceshield Crown Protector 7" T20503—Face Shield Window T20452—"Kirova" Anti-Reflective S. Glasses T20451—"Kirova" Clear Safety Glasses

T20451—"Kirova" Clear Safety Glasses H0736—Shop Fox® Safety Glasses H7194—Bifocal Safety Glasses 1.5 H7195—Bifocal Safety Glasses 2.0 H7196—Bifocal Safety Glasses 2.5

Figure 8. Assortment of basic eye protection.