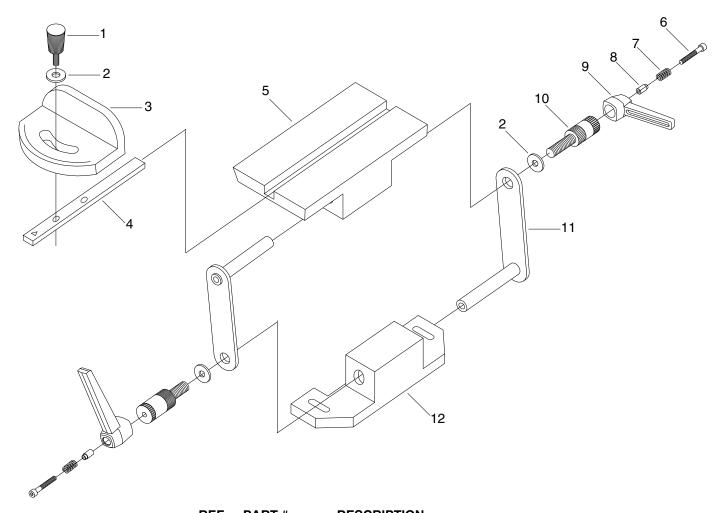

| REF | PART #   | DESCRIPTION        |
|-----|----------|--------------------|
| 1   | P8987001 | KNOB M6-1 X 16     |
| 2   | PW03M    | FLAT WASHER 6MM    |
| 3   | P8987003 | MITER GAUGE BODY   |
| 4   | P8987004 | MITER BAR          |
| 5   | P8987005 | TOOL REST TABLE    |
| 6   | PSB16M   | CAP SCREW M47 X 16 |
| 7   | P8987007 | COMPRESSION SPRING |
| 8   | P8987008 | SPACER             |
| 9   | P8987009 | ADJUSTABLE HANDLE  |
| 10  | P8987010 | RACHET KNOB        |
| 11  | P8987011 | SUPPORT BRACKET    |
| 12  | P8987012 | TOOL REST BASE     |