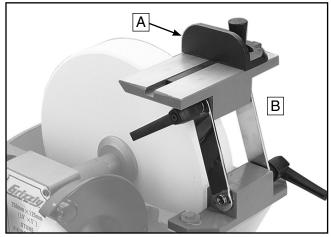

### Inventory (Figure 1)

- A. Miter Gauge.....1
- B. Tool Rest Body.....1
- C. Allen Wrench 4mm (not shown)......1

Figure 1. Model G8987.

#### **Mounting Instructions**

- 1. Remove the existing tool rest from the Model G1036 grinding wheel.
- 2. Use these same hex bolts and washers to securely mount the Model G8987 tool rest as shown in **Figure 1**.
- **3.** Use the adjustable handles to position the tool rest table as necessary.
- 4. Make sure that the grinding wheel is not making contact with any part of the tool rest.
- 5. Make sure all lock levers are tight so that the tool rest assembly will not fall into the grinding wheel during operation.