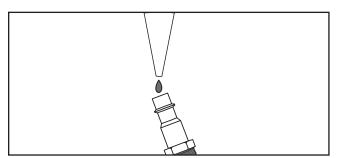

## Operation

Insert your <sup>1</sup>/<sub>4</sub>" shank tool into the collet. Using the two wrenches, secure tool by tightening the collet nut against the spindle.

Figure 1. Model H0589.

Die Grinder MUST have 3-4 drops of oil directly dropped into the air fitting before each use as shown in **Figure 2**.

Figure 2. Lubricating directly into air fitting.

If you need help with your new pneumatic tool, call our Tech Support at: (570) 546-9663.

COPYRIGHT © FEBRUARY, 2006 BY GRIZZLY INDUSTRIAL, INC. REVISED SEPTEMBER, 2009 (BL) WARNING: NO PORTION OF THIS MANUAL MAY BE REPRODUCED IN ANY SHAPE OR FORM WITHOUT THE WRITTEN APPROVAL OF GRIZZLY INDUSTRIAL, INC. #PC8027 PRINTED IN TAIWAN