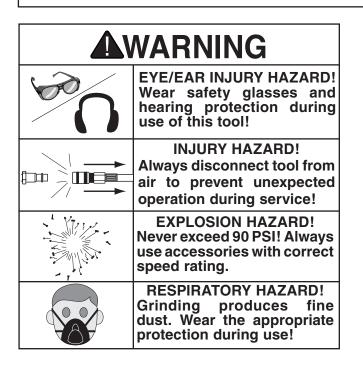

# MODEL H0589 1/4" AIR DIE GRINDER INSTRUCTION SHEET



## Introduction

No load speed is 20,000 RPM and collet size is  $\frac{1}{4}$ ". Requires maximum of 90 PSI with a minimum of 4 CFM compressor capacity. Air inlet is  $\frac{1}{4}$ " and air exhaust is in the rear. Weighs 1.2 lbs.

#### Inventory

| Α. | Die Grinder | 1 |
|----|-------------|---|
| В. | Wrenches    | 2 |

## Operation

Insert your <sup>1</sup>/<sub>4</sub>" shank tool into the collet. Using the two wrenches, secure tool by tightening the collet nut against the spindle.



Figure 1. Model H0589.

Die Grinder MUST have 3-4 drops of oil directly dropped into the air fitting before each use as shown in **Figure 2**.



Figure 2. Lubricating directly into air fitting.

If you need help with your new pneumatic tool, call our Tech Support at: (570) 546-9663.

COPYRIGHT © FEBRU