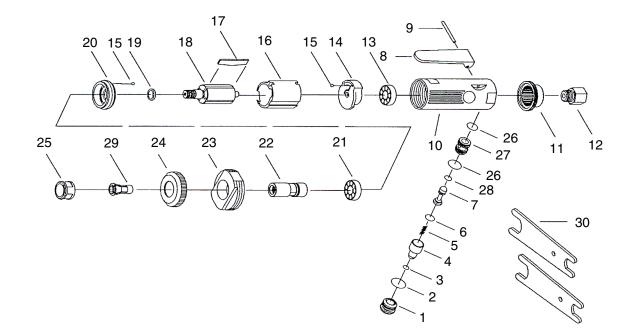

# H0589 Parts Breakdown and List

| REF | PART #    | DESCRIPTION        |
|-----|-----------|--------------------|
| 1   | PH0589001 | VALVE SCREW        |
| 2   | PH0589002 | O-RING             |
| 3   | PH0589003 | O-RING             |
| 4   | PH0589004 | AIR REGULATOR STEM |
| 5   | PH0589005 | COMPRESSION SPRING |
| 6   | PH0589006 | O-RING             |
| 7   | PH0589007 | VALVE STEM         |
| 8   | PH0589008 | THROTTLE LEVER     |
| 9   | PH0589009 | LEVER PIN          |
| 10  | PH0589010 | MOTOR HOUSING      |
| 11  | PH0589011 | EXHAUST SLEEVE     |
| 12  | PH0589012 | AIR INLET          |
| 13  | PH0589013 | BALL BEARING       |
| 14  | PH0589014 | REAR PLATE         |
| 15  | PH0589015 | BALL               |

| REF | PART #    | DESCRIPTION       |
|-----|-----------|-------------------|
| 16  | PH0589016 | CYLINDER          |
| 17  | PH0589017 | ROTOR BLADE       |
| 18  | PH0589018 | ROTOR             |
| 19  | PH0589019 | BEARING SPACER    |
| 20  | PH0589020 | FRONT PLATE       |
| 21  | PH0589021 | BALL BEARING      |
| 22  | PH0589022 | SPINDLE           |
| 23  | PH0589023 | RETAINER          |
| 24  | PH0589024 | HOUSING CAP       |
| 25  | PH0589025 | COLLET NUT        |
| 26  | PH0589026 | O-RING            |
| 27  | PH0589027 | VALVE BUSHING     |
| 28  | PH0589028 | O-RING            |
| 29  | PH0589029 | 1/4" COLLET       |
| 30  | PH0589030 | FLAT WRENCH 14/19 |