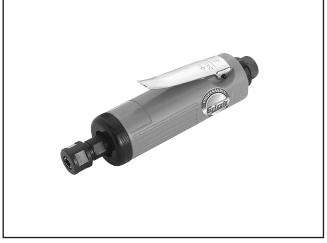

## Operation

Insert your <sup>1</sup>/<sub>4</sub>" shank tool into the collet. Using the two wrenches, secure tool by tightening the collet nut against the spindle.

Figure 1. Model H0589.

Die Grinder MUST have 3-4 drops of oil directly dropped into the air fitting before each use as shown in **Figure 2**.