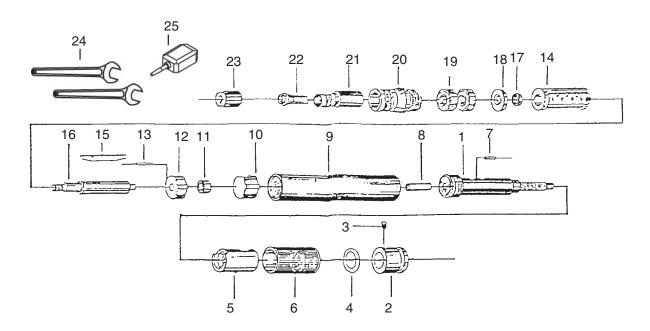

## **H0591 Parts Breakdown and List**

| REF | PART #    | DESCRIPTION       |
|-----|-----------|-------------------|
| 1   | PH0591001 | HOUSING PLUG      |
| 2   | PH0591002 | REAR END HOLDER   |
| 3   | PH0591003 | SCREW             |
| 4   | PH0591004 | O-RING            |
| 5   | PH0591005 | BUSHING           |
| 6   | PH0591006 | SLIDING KNOB      |
| 7   | PH0591007 | PIN               |
| 8   | PH0591008 | INTAKE STEEL TUBE |
| 9   | PH0591009 | SLEEVE            |
| 10  | PH0591010 | INTAKE PLATE      |
| 11  | PH0591011 | BALL BEARING      |
| 12  | PH0591012 | BEARING PLATE     |
| 13  | PH0591013 | PIN               |

| REF | PART #    | DESCRIPTION  |
|-----|-----------|--------------|
| 14  | PH0591014 | CYLINDER     |
| 15  | PH0591015 | ROTOR BLADES |
| 16  | PH0591016 | ROTOR        |
| 17  | PH0591017 | LATERAL      |
| 18  | PH0591018 | SPACER       |
| 19  | PH0591019 | BALL BEARING |
| 20  | PH0591020 | SPINDLE      |
| 21  | PH0591021 | FRONT COVER  |
| 22  | PH0591022 | COLLET       |
| 23  | PH0591023 | COLLET NUT   |
| 24  | PH0591024 | WRENCH SET   |
| 25  | PH0591025 | OIL BOTTLE   |