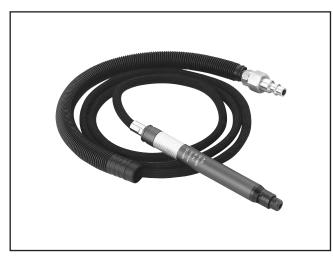

Figure 1. Model H0591.

Micro die grinder MUST have 3-4 drops of oil directly dropped into the air fitting before each use as shown in **Figure 2**.

Figure 2. Lubricating directly into air fitting.

If you need help with your new pneumatic tool, call our Tech Support at: (570) 546-9663.