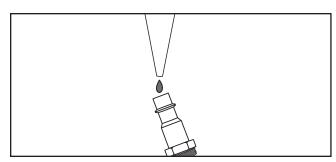

Figure 1. Model H0591.

Micro die grinder MUST have 3-4 drops of oil directly dropped into the air fitting before each use as shown in **Figure 2**.

Figure 2. Lubricating directly into air fitting.

If you need help with your new pneumatic tool, call our Tech Support at: (570) 546-9663.