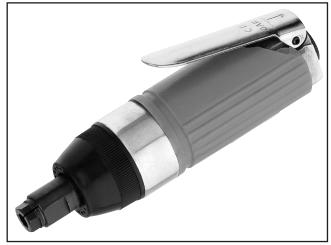

## Operation

Insert your <sup>1</sup>/<sub>4</sub>" shank tool into the collet. Using the two wrenches, secure tool by tightening the collet against the spindle.

Figure 1. Model H6193.

Die Grinder MUST have 3-4 drops of oil directly dropped into the air fitting before each use as shown in **Figure 2**.