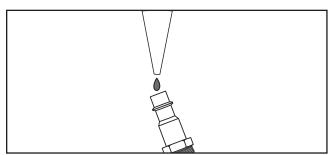

## Operation

Insert your <sup>1</sup>/<sub>4</sub>" shank tool into the collet. Using the two wrenches, secure tool by tightening the collet against the spindle.

Figure 1. Model H6193.

Die Grinder MUST have 3-4 drops of oil directly dropped into the air fitting before each use as shown in **Figure 2**.

Figure 2. Lubricating directly into air fitting.

If you need help with your new pneumatic tool, call our Tech Support at: (570) 546-9663.

COPYRIGHT © FEBRUARY, 2006 BY GRIZZLY INDUSTRIAL, INC. REVISED SEPTEMBER, 2009 (BL) WARNING: NO PORTION OF THIS MANUAL MAY BE REPRODUCED IN ANY SHAPE OR FORM WITHOUT THE WRITTEN APPROVAL OF GRIZZLY INDUSTRIAL, INC. #PC8031 PRINTED IN TAIWAN