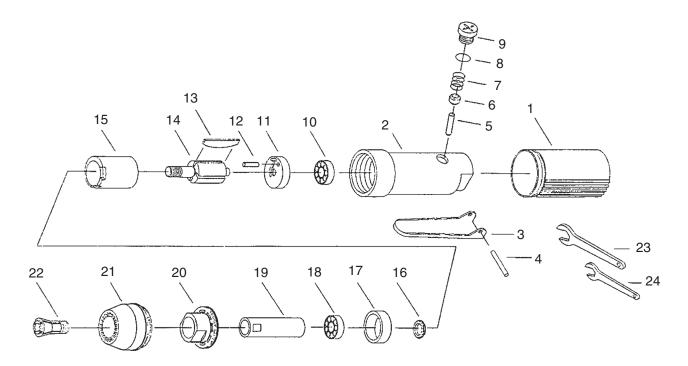

# H6193 Parts Breakdown and List

| REF | PART #    | DESCRIPTION        |
|-----|-----------|--------------------|
| 1   | PH6193001 | HOUSING COVER      |
| 2   | PH6193002 | HOUSING            |
| 3   | PH6193003 | THROTTLE LEVER     |
| 4   | PH6193004 | LEVER PIN          |
| 5   | PH6193005 | VALVE PIN          |
| 6   | PH6193006 | VALVE              |
| 7   | PH6193007 | COMPRESSION SPRING |
| 8   | PH6193008 | O-RING             |
| 9   | PH6193009 | VALVE CAP          |
| 10  | PH6193010 | BALL BEARING       |
| 11  | PH6193011 | REAR END PLATE     |
| 12  | PH6193012 | PIN                |

| REF | PART #    | DESCRIPTION     |
|-----|-----------|-----------------|
| 13  | PH6193013 | ROTOR BLADE     |
| 14  | PH6193014 | ROTOR           |
| 15  | PH6193015 | CYLINDER        |
| 16  | PH6193016 | BEARING SPACER  |
| 17  | PH6193017 | FRONT END PLATE |
| 18  | PH6193018 | BEARING         |
| 19  | PH6193019 | SPINDLE         |
| 20  | PH6193020 | RETAINER        |
| 21  | PH6193021 | HOUSING CAP     |
| 22  | PH6193022 | COLLET          |
| 23  | PH6193023 | WRENCH 12MM     |
| 24  | PH6193024 | WRENCH 11MM     |