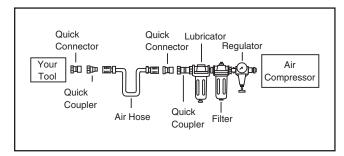

### **Operation**

Tool requires 90 PSI to operate correctly.

To improve tool lifespan, use a filter/lubricator/ regulator as shown in **Figure 2**. Otherwise, lubricate daily with a couple drops of pneumatic tool oil directly into the air fitting as shown in **Figure 3**.

Figure 1. Model H6138.

Figure 2. Installing your tool.

**Figure 3.** Lubricating directly into air fitting.

If you need help with your new pneumatic tool, call our Tech Support at: (570) 546-9663.

COPYRIGHT © FEBRUARY, 2006 BY GRIZZLY INDUSTRIAL, INC.