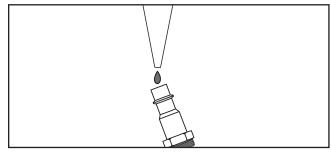

### **Operation**

Tool requires 90 PSI to operate correctly.

To improve tool lifespan, use a filter/lubricator/ regulator as shown in **Figure 2**. Otherwise, lubricate daily with a couple drops of pneumatic tool oil directly into the air fitting as shown in **Figure 3**.

Figure 1. Model H6138.

Figure 2. Installing your tool.

**Figure 3.** Lubricating directly into air fitting.

If you need help with your new pneumatic tool, call our Tech Support at: (570) 546-9663.

COPYRIGHT © FEBRUARY, 2006 BY GRIZZLY INDUSTRIAL, INC.