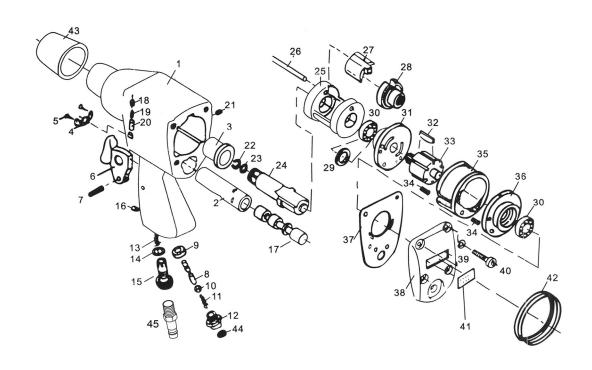

# **H6138 Parts Breakdown and List**

| REF | PART #   | DESCRIPTION       |
|-----|----------|-------------------|
| 1   | PH613801 | HOUSING           |
| 2   | PH613802 | VALVE SLEEVE      |
| 3   | PH613803 | ANVIL BUSHING     |
| 4   | PH613804 | EXHAUST DEFLECTOR |
| 5   | PH613805 | TAPPING SCREW     |
| 6   | PH613806 | TRIGGER           |
| 7   | PH613807 | SPRING PIN        |
| 8   | PH613808 | VALVE STEM        |
| 9   | PH613809 | BUSHING           |
| 10  | PH613810 | STEEL BALL        |
| 11  | PH613811 | SPRING            |
| 12  | PH613812 | HOSE ADAPTER      |
| 13  | PH613813 | SPRING            |
| 14  | PH613814 | O-RING            |
| 15  | PH613815 | AIR REGULATOR     |
| 16  | PH613816 | SET SCREW         |
| 17  | PH613817 | REVERSE VALVE     |
| 18  | PH613818 | PIN               |
| 19  | PH613819 | SPRING            |
| 20  | PH613820 | SET SCREW         |
| 21  | PH613821 | SET SCREW         |
| 22  | PH613822 | ANVIL COLLAR      |
| 23  | PH613823 | O-RING            |

| PH613824 | ANVIL                                                                                                                                                                               |
|----------|-------------------------------------------------------------------------------------------------------------------------------------------------------------------------------------|
| PH613825 | HAMMER CAGE                                                                                                                                                                         |
| PH613826 | HAMMER PIN                                                                                                                                                                          |
| PH613827 | HAMMER DOG                                                                                                                                                                          |
| PH613828 | DRIVE CAM                                                                                                                                                                           |
| PH613829 | OIL SEAL                                                                                                                                                                            |
| PH613830 | BALL BEARING                                                                                                                                                                        |
| PH613831 | FRONT END PLATE                                                                                                                                                                     |
| PH613832 | ROTOR BLADE                                                                                                                                                                         |
| PH613833 | ROTOR                                                                                                                                                                               |
| PH613834 | SPRING PIN                                                                                                                                                                          |
| PH613835 | CYLINDER                                                                                                                                                                            |
| PH613836 | REAR END PLATE                                                                                                                                                                      |
| PH613837 | REAR GASKET                                                                                                                                                                         |
| PH613838 | REAR COVER                                                                                                                                                                          |
| PH613839 | SPRING WASHER                                                                                                                                                                       |
| PH613840 | CAP SCREW                                                                                                                                                                           |
| PH613841 | NAME PLATE                                                                                                                                                                          |
| PH613842 | RUBBER                                                                                                                                                                              |
| PH613843 | PROTECTING RUBBER                                                                                                                                                                   |
| PH613844 | STEEL BALL                                                                                                                                                                          |
| PH613845 | 1/4 NPT AIR FITTING                                                                                                                                                                 |
|          | PH613825 PH613826 PH613827 PH613828 PH613829 PH613830 PH613831 PH613832 PH613833 PH613834 PH613835 PH613836 PH613837 PH613838 PH613839 PH613840 PH613841 PH613842 PH613843 PH613844 |