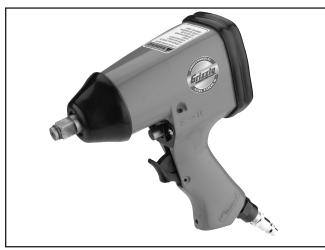

Figure 1. Model H6138.

Figure 2. Installing your tool.

**Figure 3.** Lubricating directly into air fitting.

If you need help with your new pneumatic tool, call our Tech Support at: (570) 546-9663.

COPYRIGHT © FEBRUARY, 2006 BY GRIZZLY INDUSTRIAL, INC.