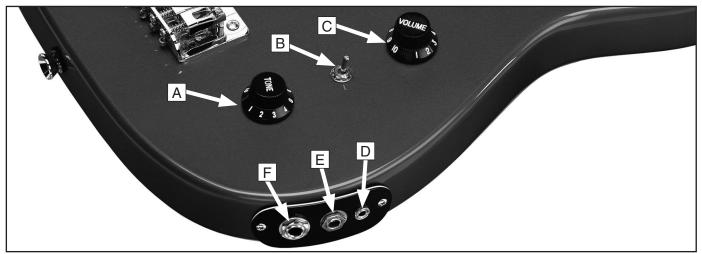

## 36" JUNIOR GUITAR W/BUILT-IN AMP MODEL H7580/H7581 INSTRUCTION SHEET

Figure 1. Model H7580/H7581 controls.

- **A. TONE**: This knob adjusts treble and bass levels in the built-in speaker and headphones.
- B. POWER SWITCH: This switch turns the built-in amplifier ON and OFF.
- C. VOLUME: This knob controls the volume of the built-in speaker and headphones.
- **D. HEADPHONE JACK:** For connection to headphones using a mini-jack plug. The built-in speaker is disabled when headphones are plugged in.
- **E. AC/DC JACK**: For connecting the guitar to a 110V wall outlet using the included AC/DC adapter. The adapter powers the built-in amp.
- **F. OUTPUT JACK:** For connection to an external amplifier or a powered audio device using ½" instrument cable.