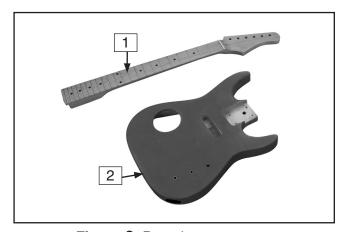

## H7580/H7581 Parts Breakdown and List

Figure 3. Boxed components.

Figure 4. Guitar parts.

| REF | PART #    | DESCRIPTION                   |
|-----|-----------|-------------------------------|
| 1   | PH7580001 | Neck                          |
| 2   | PH7580002 | Guitar Body-Red (H7580)       |
| 2   | PH7581002 | Guitar Body-Green (H7581)     |
| 3   | PH7580003 | Pickup-Single Coil            |
| 4   | PH7580004 | Bridge                        |
| 5   | PH7580005 | Speaker Cover                 |
| 6   | PH7580006 | Circuit Board Cover           |
| 7   | PH7580007 | Circuit Board                 |
| 8   | PH7580008 | Strap Buttons                 |
| 9   | PH7580009 | Battery Case                  |
| 10  | PH7580010 | Speaker Mesh Cover            |
| 11  | PH7580011 | Speaker                       |
| 12  | PH7580012 | Neckplate                     |
| 13  | PH7580013 | Volume Knob                   |
| 14  | PH7580014 | Strings                       |
| 15  | PH7580015 | Tuning Head Plate             |
| 16  | PH7580016 | Bushing 3/32" x 3/16" x 3/32" |
| 17  | PH7580017 | Bushing 3/32" x 3/16" x 6/32" |
| 18  | PH7580018 | Plastic Bushings              |