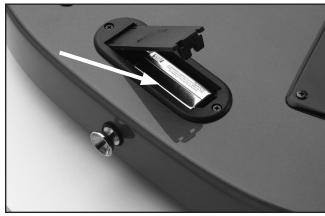

## **Basic Guitar Care**

Use a clean, lint-free cotton cloth to wipe your guitar on a regular basis. Never use paper towels.

If you plan to store the guitar for several months, remove the battery (**Figure 2**), loosen the strings a little, and store in a place where the guitar will not experience temperature or humidity extremes.

Visit **www.grizzly.com** for guitar accessories or see our current catalog.

**Figure 2.** Location for installing 9V battery (not included) on back of the guitar.