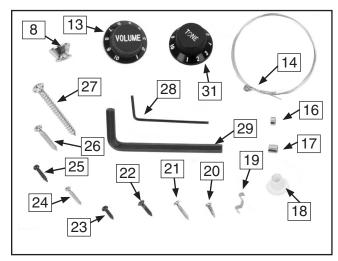

## H7580/H7581 Parts Breakdown and List

Figure 3. Boxed components.

Figure 4. Guitar parts.

| REF | PART #    | DESCRIPTION                   |
|-----|-----------|-------------------------------|
| 1   | PH7580001 | Neck                          |
| 2   | PH7580002 | Guitar Body-Red (H7580)       |
| 2   | PH7581002 | Guitar Body-Green (H7581)     |
| 3   | PH7580003 | Pickup-Single Coil            |
| 4   | PH7580004 | Bridge                        |
| 5   | PH7580005 | Speaker Cover                 |
| 6   | PH7580006 | Circuit Board Cover           |
| 7   | PH7580007 | Circuit Board                 |
| 8   | PH7580008 | Strap Buttons                 |
| 9   | PH7580009 | Battery Case                  |
| 10  | PH7580010 | Speaker Mesh Cover            |
| 11  | PH7580011 | Speaker                       |
| 12  | PH7580012 | Neckplate                     |
| 13  | PH7580013 | Volume Knob                   |
| 14  | PH7580014 | Strings                       |
| 15  | PH7580015 | Tuning Head Plate             |
| 16  | PH7580016 | Bushing 3/32" x 3/16" x 3/32" |
| 17  | PH7580017 | Bushing 3/32" x 3/16" x 6/32" |
| 18  | PH7580018 | Plastic Bushings              |

## **AWARNING**

Children may climb into plastic bags and suffocate. Keep all plastic bags included in packaging out of the reach of children.

| PART #    | DESCRIPTION                                                                                                                                                                               |
|-----------|-------------------------------------------------------------------------------------------------------------------------------------------------------------------------------------------|
| PH7580019 | String Retainers                                                                                                                                                                          |
| PH7580020 | Silver Screw #2 x 3/8"                                                                                                                                                                    |
| PH7580021 | Silver Screw #2 x 1/2"                                                                                                                                                                    |
| PH7580022 | Black Screw #2 x 1/4"                                                                                                                                                                     |
| PH7580023 | Black Screw #3 x 3/8"                                                                                                                                                                     |
| PH7580024 | Silver Screw #3 x 1/2"                                                                                                                                                                    |
| PH7580025 | Black Screw #3 x 3/4"                                                                                                                                                                     |
| PH7580026 | Silver Screw #4 x 3/4"                                                                                                                                                                    |
| PH7580027 | Silver Screw #7 x 1-3/4"                                                                                                                                                                  |
| PAW01.5M  | Hex Wrench 1.5MM                                                                                                                                                                          |
| PAW05M    | Hex Wrench 5MM                                                                                                                                                                            |
| PH7580030 | AC/DC Adapter 300mA                                                                                                                                                                       |
| PH7580031 | Tone Knob                                                                                                                                                                                 |
| PH7580032 | Jack Plate                                                                                                                                                                                |
| PH7580033 | AC/DC Adapter Jack                                                                                                                                                                        |
| PH7580034 | Tone Control                                                                                                                                                                              |
| PH7580035 | Volume Control                                                                                                                                                                            |
| PH7580036 | Headphone Jack                                                                                                                                                                            |
| PH7580037 | Output Jack                                                                                                                                                                               |
|           | PH7580019 PH7580020 PH7580021 PH7580022 PH7580023 PH7580024 PH7580025 PH7580026 PH7580027 PAW01.5M PAW05M PH7580030 PH7580031 PH7580032 PH7580033 PH7580034 PH7580035 PH7580035 PH7580036 |