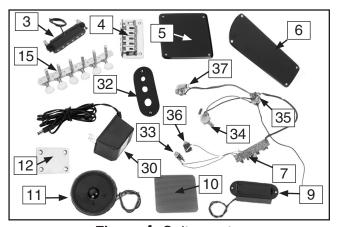

## H7580/H7581 Parts Breakdown and List

Figure 3. Boxed components.

Figure 4. Guitar parts.

| REF | PART #    | DESCRIPTION                   |
|-----|-----------|-------------------------------|
| 1   | PH7580001 | Neck                          |
| 2   | PH7580002 | Guitar Body-Red (H7580)       |
| 2   | PH7581002 | Guitar Body-Green (H7581)     |
| 3   | PH7580003 | Pickup-Single Coil            |
| 4   | PH7580004 | Bridge                        |
| 5   | PH7580005 | Speaker Cover                 |
| 6   | PH7580006 | Circuit Board Cover           |
| 7   | PH7580007 | Circuit Board                 |
| 8   | PH7580008 | Strap Buttons                 |
| 9   | PH7580009 | Battery Case                  |
| 10  | PH7580010 | Speaker Mesh Cover            |
| 11  | PH7580011 | Speaker                       |
| 12  | PH7580012 | Neckplate                     |
| 13  | PH7580013 | Volume Knob                   |
| 14  | PH7580014 | Strings                       |
| 15  | PH7580015 | Tuning Head Plate             |
| 16  | PH7580016 | Bushing 3/32" x 3/16" x 3/32" |
| 17  | PH7580017 | Bushing 3/32" x 3/16" x 6/32" |
| 18  | PH7580018 | Plastic Bushings              |

Figure 5. More guitar parts.