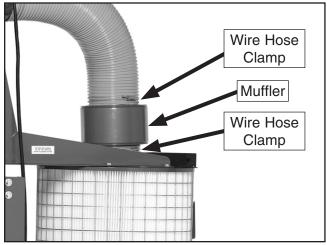

## Installation Instructions

The mufflers are best installed in the outlet hose, as close to the filter as possible. The installation consists of removing a section of the outlet hose and installing the muffler in its place. Wire hose clamps are provided to secure the muffler to the outlet hose (see **Figure 1**).

Figure 1. Noise reducing kit installed.

Figure 2. Size of muffler body.

If you need help installing the noise reducing kit, call our Tech Support at: (570) 546-9663.

COPYRIGHT © NOVEMBER, 2006 BY GRIZZLY INDUSTRIAL, INC. REVISED NOVEMBER, 2009. WARNING: NO PORTION OF THIS MANUAL MAY BE REPRODUCED IN ANY SHAPE OR FORM WITHOUT THE WRITTEN APPROVAL OF GRIZZLY INDUSTRIAL, INC. #TR8803 PRINTED IN TAIWAN Free Manuals Download Website <u>http://myh66.com</u> <u>http://usermanuals.us</u> <u>http://www.somanuals.com</u> <u>http://www.4manuals.cc</u> <u>http://www.4manuals.cc</u> <u>http://www.4manuals.cc</u> <u>http://www.4manuals.com</u> <u>http://www.404manual.com</u> <u>http://www.luxmanual.com</u> <u>http://aubethermostatmanual.com</u> Golf course search by state