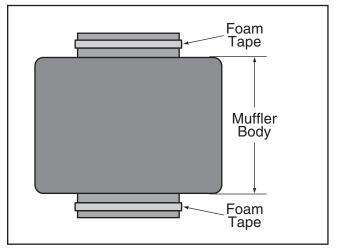

## To install the muffler:

- 1. Measure the size of the muffler body (see Figure 2).
- 2. Using a felt-tip marker, mark a section of the outlet hose equal in length to the muffler body. IMPORTANT: Leave at least 4" of outlet hose between the filter and the muffler.
- 3. Remove the portion of the outlet hose marked in **Step 2**.
- 4. Fit the wire hose clamps over the ends of the outlet hose and slide them back at least 2" from the opening.
- 5. Apply the 3 x 15mm foam tape to the top and bottom rims of the muffler (see **Figure 2**).
- 6. Fit the ends of the outlet hose completely over the ends of the muffler.
- 7. Slide the wire hose clamps down to the end of the hose near the body, then tighten them to secure the muffler in place.

Figure 1. Noise reducing kit installed.

Figure 2. Size of muffler body.

If you need help installing the noise reducing kit, call our Tech Support at: (570) 546-9663.

COPYRIGHT © NOVEMBER, 2006 BY GRIZZLY INDUSTRIAL, INC. REVISED NOVEMBER, 2009. WARNING: NO PORTION OF THIS MANUAL MAY BE REPRODUCED IN ANY SHAPE OR FORM WITHOUT THE WRITTEN APPROVAL OF GRIZZLY INDUSTRIAL, INC. #TR8803 PRINTED IN TAIWAN Free Manuals Download Website <u>http://myh66.com</u> <u>http://usermanuals.us</u> <u>http://www.somanuals.com</u> <u>http://www.4manuals.cc</u> <u>http://www.4manuals.cc</u> <u>http://www.4manuals.cc</u> <u>http://www.4manuals.com</u> <u>http://www.404manual.com</u> <u>http://www.luxmanual.com</u> <u>http://aubethermostatmanual.com</u> Golf course search by state