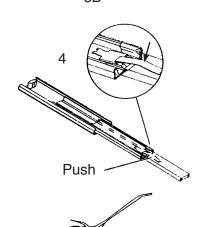

- To remove, pull drawer fully open. Push in the plastic tabs (4) on both sides to release drawer from the slides. Pull the drawer out.
- To re-install, line up the drawer slides, engage, and close the drawer completely.