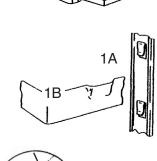

- To remove, pull drawer fully open. Push in the plastic tabs (2) on both sides to release drawer from slides. Pull the drawer out.
- To re-install, line up the drawer slides, engage, and close the drawer completely.