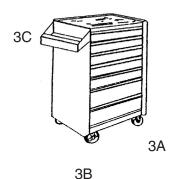

Casters and Side Tray: Use the included screws to attach the two heavy-duty fixed casters (3A) and two heavy-duty swivel casters with brakes (3B) as shown in the diagram. The side handle/tool tray (3C) must be attached to the same side as the swivel casters.