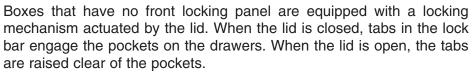

## **TOOL BOXES AND ROLLER CABINETS**

Please read these instructions carefully

Important: The drawer must be fully closed before the lid is shut. DO NOT slam the drawers when the lid is shut; they will not lock and damage to lock bar tabs or lock pockets may occur. Should this happen, remove the drawer and straighten out the deformed tab with a screwdriver. For the lock pockets, a pair of pliers should be used. See (1A) lock bar tab and (1B) lock pocket.