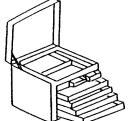

## **TOOL BOXES AND ROLLER CABINETS**

Please read these instructions carefully

Important: The drawer must be fully closed before the lid is shut. DO NOT slam the drawers when the lid is shut; they will not lock and damage to lock bar tabs or lock pockets may occur. Should this happen, remove the drawer and straighten out the deformed tab with a screwdriver. For the lock pockets, a pair of pliers should be used. See (1A) lock bar tab and (1B) lock pocket.