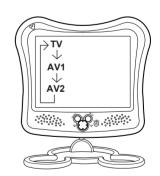

### **Selecting A/V Sources**

- 1. Make sure your TV is turned on and a device such as a DVD player is connected.
- 2. Press the SOURCE button on the control panel to select different source signals. TV channel number, AV1, AV2 or AV2s appear on the screen.

Note: AV2s only appears on the screen when S-Video is connected