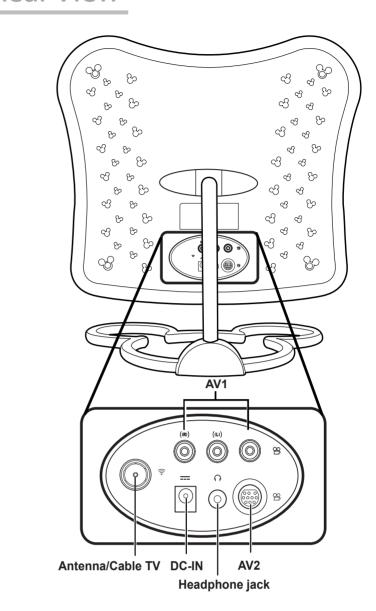

## DT04-12C1 12.1" Liquid Crystal Display TV

This guide is designed as a reference to help you start using your LCD TV quickly. Please refer to the User's Manual for more detailed installation and safety instructions.

# **Front View**



# **Rear View**



# **Making Connections**

### **Connecting to Antenna/Cable TV**



- Connect one end of the VHF/UHF (Antenna) or CATV cable to ANT Jack (VHF/UHF IN Jack) on the back of the TV.
- 2. Connect the other end of the VHF/UHF (Antenna) or CATV cable to the Antenna or CATV socket.

#### Connecting to a VCR, VCD, DVD Player, or Video Game Console



## **Connecting the Power Adapter**



- 1. Connect the power cord to the power adapter as illustrated.
- 2. Plug the power adapter connector into the DC-IN input jack on the rear panel
- 3. Insert the three-pronged plug at the other end of the power cord into a power outlet.

#### Note:

Images are for illustration only and may vary by model or region.

# A/V and Channel Setup

### **Selecting A/V Sources**

- 1. Make sure your TV is turned on and a