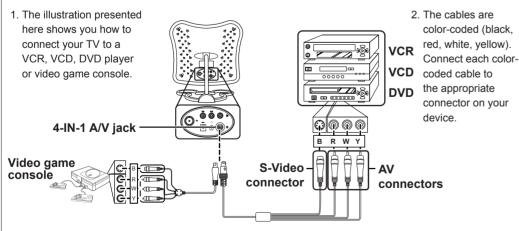

## DT04-12C1 12.1" Liquid Crystal Display TV

This guide is designed as a reference to help you start using your LCD TV quickly. Please refer to the User's Manual for more detailed installation and safety instructions.

# **Front View**



# **Rear View**



# **Making Connections**

### **Connecting to Antenna/Cable TV**



- Connect one end of the VHF/UHF (Antenna) or CATV cable to ANT Jack (VHF/UHF IN Jack) on the back of the TV.
- 2. Connect the other end of the VHF/UHF (Antenna) or CATV cable to the Antenna or CATV socket.

#### Connecting to a VCR, VCD, DVD Player, or Video Game Console



## **Connecting the Power Adapter**



- 1. Connect the power cord to the power adapter as illustrated.
- 2. Plug the power adapter connector into the DC-IN input jack on the rear panel
- 3. Insert the three-pronged plug at the other end of the power cord into a power outlet.

#### Note:

Images are for illustration only and may vary by model or region.

# A/V and Channel Setup

### **Selecting A/V Sources**

- 1. Make sure your TV is turned on and a device such as a DVD player is connected.
- 2. Press the SOURCE button on the control panel to select different source signals. TV channel number, AV1, AV2 or AV2s appear on the screen.

Note: AV2s only appears on the screen when S-Video is connected





#### Auto Channel Setup

Please follow the instructions by using the control panel.

-