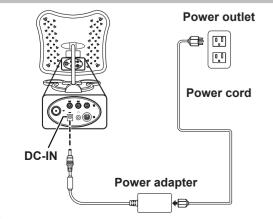

## **Connecting the Power Adapter**

- 1. Connect the power cord to the power adapter as illustrated.
- 2. Plug the power adapter connector into the DC-IN input jack on the rear panel
- 3. Insert the three-pronged plug at the other end of the power cord into a power outlet.