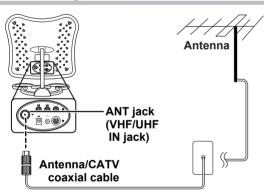

### **Connecting to Antenna/Cable TV**

- Connect one end of the VHF/UHF (Antenna) or CATV cable to ANT Jack (VHF/UHF IN Jack) on the back of the TV.
- 2. Connect the other end of the VHF/UHF (Antenna) or CATV cable to the Antenna or CATV socket.