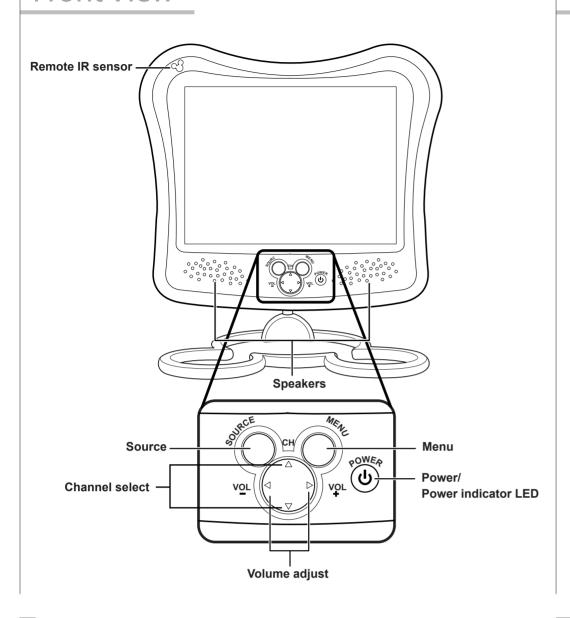

## DT04-12C1 12.1" Liquid Crystal Display TV

This guide is designed as a reference to help you start using your LCD TV quickly. Please refer to the User's Manual for more detailed installation and safety instructions.

# **Front View**



# **Rear View**



# **Making Connections**

### **Connecting to Antenna/Cable TV**



- Connect one end of the VHF/UHF (Antenna) or CATV cable to ANT Jack (VHF/UHF IN Jack) on the back of the TV.
- 2. Connect the other end of the VHF/UHF (Antenna) or CATV cable to the Antenna or CATV socket.

#### Connecting to a VCR, VCD, DVD Player, or Video Game Console



## **Connecting the Power Adapter**



- 1. Connect the power cord to the power adapter as illustrated.
- 2. Plug the power adapter connector into the DC-IN input jack on the rear panel
- 3. Insert the three-pronged plug at the other end of the power cord into a power outlet.

#### Note:

Images are for illustration only and may vary by model or region.

# A/V and Channel Setup

### **Selecting A/V Sources**

- 1. Make sure your TV