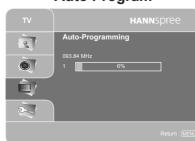

#### Auto Channel Setup

Please follow the instructions by using the control panel.

- 1. Press the **MENU** button to enter the OSD menu.
- 3. Press the **VOL +** button to enter the TV setting.
- 4. Press the  $\mathbf{CH} \nabla$  button until the "Auto Program" feature is selected.
- 5. Press the **VOL +** button to begin "Auto Program".
- 6. Your television will begin automatically memorizing the available channels.

#### **Auto Program**

Free Manuals Download Website

http://myh66.com

http://usermanuals.us

http://www.somanuals.com

http://www.4manuals.cc

http://www.manual-lib.com

http://www.404manual.com