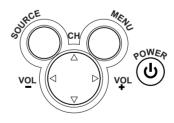

### **Selecting A/V Sources**

- 1. Make sure your TV is turned on and a device such as a DVD player is connected.
- 2. Press the SOURCE button on the control panel to select different source signals. TV channel number, AV1, AV2 or AV2s appear on the screen.

#### Auto Channel Setup

Please follow the instructions by using the control panel.

- 1. Press the **MENU** button to enter the OSD menu.
- 3. Press the **VOL +** button to enter the TV setting.
- 4. Press the  $\mathbf{CH} \nabla$  button until the "Auto Program" feature is selected.
- 5. Press the **VOL +** button to begin "Auto Program".
- 6. Your television will begin automatically memorizing the available channels.