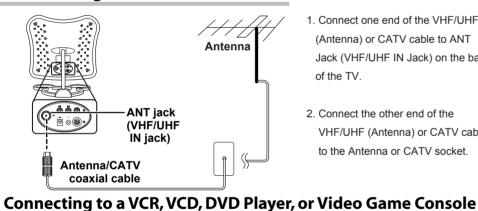

#### **Connecting to Antenna/Cable TV**

- Connect one end of the VHF/UHF (Antenna) or CATV cable to ANT Jack (VHF/UHF IN Jack) on the back of the TV.
- 2. Connect the other end of the VHF/UHF (Antenna) or CATV cable to the Antenna or CATV socket.