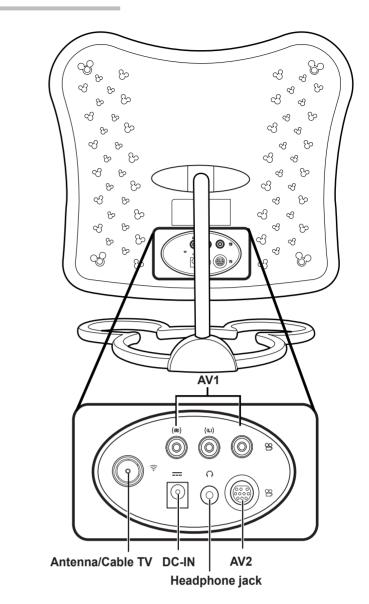

## DT04-12H1 12.1" Liquid Crystal Display TV

This guide is designed as a reference to help you start using your LCD TV quickly. Please refer to the User's Manual for more detailed installation and safety instructions.

# **Front View**



# **Rear View**



# **Making Connections**

#### **Connecting to Antenna/Cable TV**



- Connect one end of the VHF/UHF (Antenna) or CATV cable to ANT Jack (VHF/UHF IN Jack) on the back of the TV.
- 2. Connect the other end of the VHF/UHF (Antenna) or CATV cable to the Antenna or CATV socket.



### **Connecting the Power Adapter**



- 1. Connect the power cord to the power adapter as illustrated.
- 2. Plug the power adapter connector into the DC-IN input jack on the rear panel
- 3. Insert the three-pronged plug at the other end of the power cord into a power outlet.

#### Note:

Images are for illustration only and may vary by model or region.

# A/V and Channel Setup

### **Selecting A/V Sources**

- 1. Make sure your TV is turned on and a device such as a DVD player is connected.
- 2. Press the SOURCE