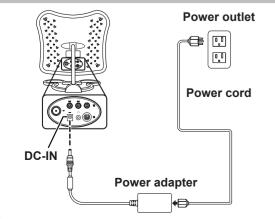

### **Connecting the Power Adapter**

- 1. Connect the power cord to the power adapter as illustrated.
- 2. Plug the power adapter connector into the DC-IN input jack on the rear panel
- 3. Insert the three-pronged plug at the other end of the power cord into a power outlet.