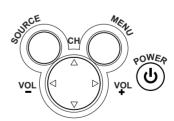

# **Front View**

### **Selecting A/V Sources**

- 1. Make sure your TV is turned on and a device such as a DVD player is connected.
- 2. Press the SOURCE button on the control panel to select different source signals. TV channel number, AV1, AV2 or AV2s appear on the screen.

#### Auto Channel Setup

Please follow the instructions by using the control panel.

- 1. Press the **MENU** button to enter the OSD menu.
- 3. Press the **VOL +** button to enter the TV setting.
- 4. Press the  $\mathbf{CH} \nabla$  button until the "Auto Program" feature is selected.
- 5. Press the **VOL +** button to begin "Auto Program".
- 6. Your television will begin automatically memorizing the available channels.