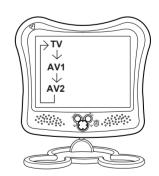

### **Selecting A/V Sources**

- 1. Make sure your TV is turned on and a device such as a DVD player is connected.
- 2. Press the SOURCE button on the control panel to select different source signals. TV channel number, AV1, AV2 or AV2s appear on the screen.

Note: AV2s only appears on the screen when S-Video is connected