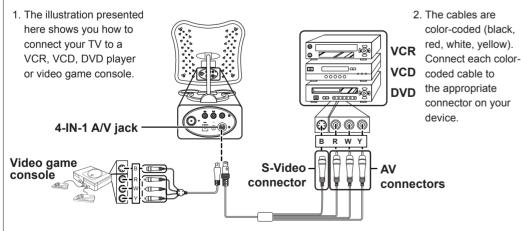

### **Selecting A/V Sources**

- 1. Make sure your TV is turned on and a device such as a DVD player is connected.
- 2. Press the SOURCE button on the control panel to select different source signals. TV channel number, AV1, AV2 or AV2s appear on the screen.

Note: AV2s only appears on the screen when S-Video is connected