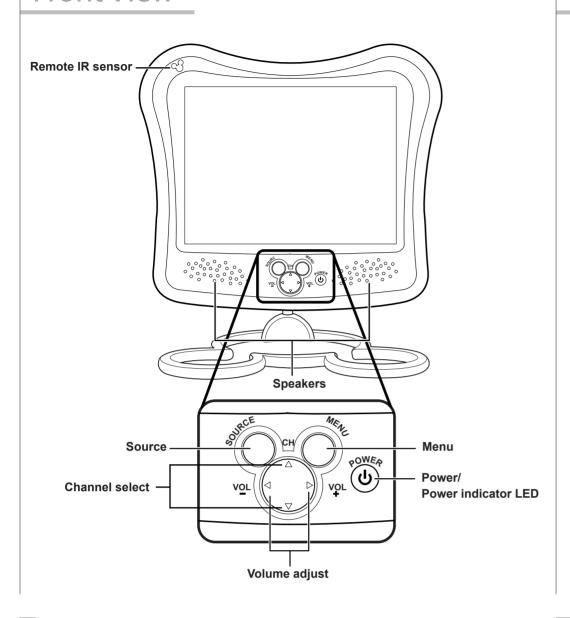

## DT04-12H1 12.1" Liquid Crystal Display TV

This guide is designed as a reference to help you start using your LCD TV quickly. Please refer to the User's Manual for more detailed installation and safety instructions.

# **Front View**



# **Rear View**



# **Making Connections**

#### **Connecting to Antenna/Cable TV**



- Connect one end of the VHF/UHF (Antenna) or CATV cable to ANT Jack (VHF/UHF IN Jack) on the back of the TV.
- 2. Connect the other end of the VHF/UHF (Antenna) or CATV cable to the Antenna or CATV socket.



### **Connecting the Power Adapter**



- 1. Connect the power cord to the power adapter as illustrated.
- 2. Plug the power adapter connector into the DC-IN input jack on the rear panel
- 3. Insert the three-pronged plug at the other end of the power cord into a power outlet.

#### Note:

Images are for illustration only and may vary by model or region.

# A/V and Channel Setup

### **Selecting A/V Sources**

- 1. Make sure your TV is turned on and a device such as a DVD player is connected.
-