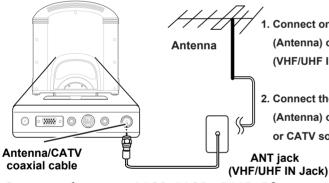

#### **Connecting to Antenna/Cable TV**

- 1. Connect one end of the VHF/UHF
  (Antenna) or CATV cable to ANT Jack
  (VHF/UHF IN Jack) on the back of the TV.
- Connect the other end of the VHF/UHF (Antenna) or CATV cable to the Antenna or CATV socket.