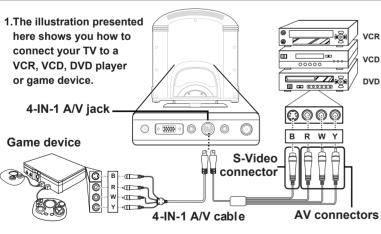

#### Connecting to a VCR, VCD, DVD Player, or Game Device

- 2. Refer to the user's manual included with your device for more detailed information.
- 3. The cables are color-coded (black, red, white, yellow). Connect each color-coded cable to the appropriate connector on your device.