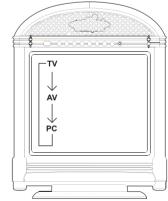

#### **Selecting AV**

- Make sure your TV is turned on and a device such as a DVD player is connected.
- Press the SOURCE button on the control panel to select different source signals. TV/CATV channel number, AV or PC appear on the screen.