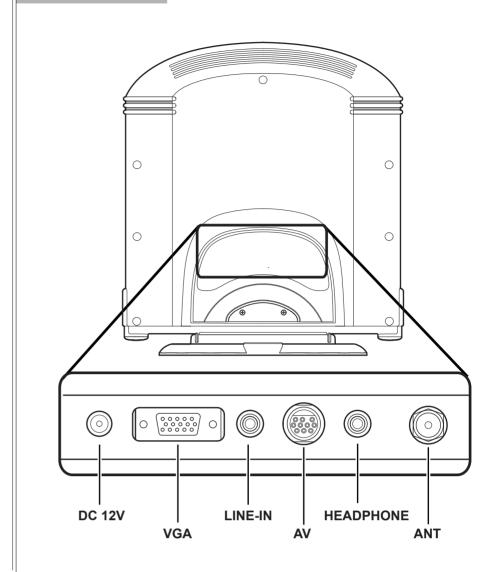

### F009-15U1 15" Liquid Crystal Display TV

This Quick Start Guide is designed to help you set up and start using your LCD TV. Refer to the User's Manual for more detailed installation and safety instructions.

### **Front View**



# Rear View



# **Making Connections**

#### **Connecting to Antenna/Cable TV**



- 1. Connect one end of the VHF/UHF
  (Antenna) or CATV cable to ANT Jack
  (VHF/UHF IN Jack) on the back of the TV.
- Connect the other end of the VHF/UHF (Antenna) or CATV cable to the Antenna or CATV socket.

#### Connecting to a VCR, VCD, DVD Player, or Game Device



- 2. Refer to the user's manual included with your device for more detailed information.
- 3. The cables are color-coded (black, red, white, yellow). Connect each color-coded cable to the appropriate connector on your device.

#### **Connecting the Power Adapter**



- Connect the power cord to the power adapter as illustrated.
- 2. Plug the power adapter connector into the DC-IN input jack on the rear panel of the TV.
- Insert the three-pronged plug a