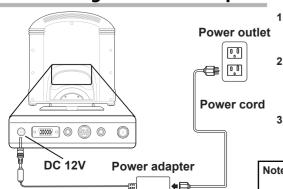

#### **Connecting the Power Adapter**

- Connect the power cord to the power adapter as illustrated.
- 2. Plug the power adapter connector into the DC-IN input jack on the rear panel of the TV.
- Insert the three-pronged plug at the other end of the power cord into a power outlet.
- Note : For information on connecting your
  TV to a computer, refer to the user's