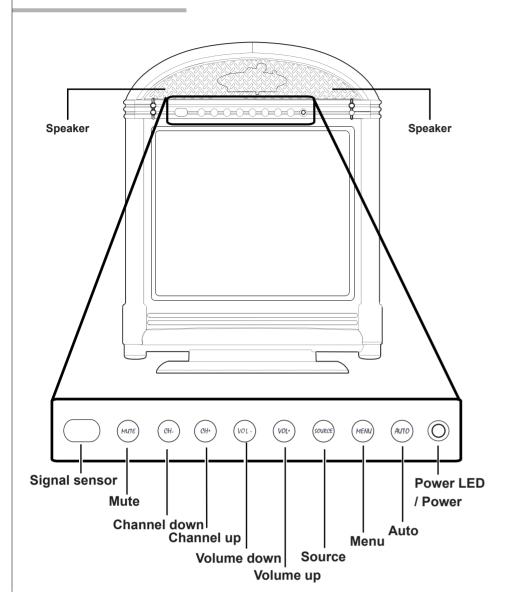

### F009-15U1 15" Liquid Crystal Display TV

This Quick Start Guide is designed to help you set up and start using your LCD TV. Refer to the User's Manual for more detailed installation and safety instructions.

### **Front View**



# Rear View



# **Making Connections**

#### **Connecting to Antenna/Cable TV**



- 1. Connect one end of the VHF/UHF
  (Antenna) or CATV cable to ANT Jack
  (VHF/UHF IN Jack) on the back of the TV.
- Connect the other end of the VHF/UHF (Antenna) or CATV cable to the Antenna or CATV socket.

#### Connecting to a VCR, VCD, DVD Player, or Game Device



- 2. Refer to the user's manual included with your device for more detailed information.
- 3. The cables are color-coded (black, red, white, yellow). Connect each color-coded cable to the appropriate connector on your device.

#### **Connecting the Power Adapter**



- Connect the power cord to the power adapter as illustrated.
- 2. Plug the power adapter connector into the DC-IN input jack on the rear panel of the TV.
- Insert the three