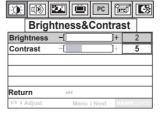

#### Contrast

|                     |      | PC   | (etc) | (%)    |  |
|---------------------|------|------|-------|--------|--|
| Brightness&Contrast |      |      |       |        |  |
| Brightness          | -[   |      | +     | 2      |  |
| Contrast            | -[   |      | +     | 5      |  |
|                     |      |      |       |        |  |
|                     |      |      |       |        |  |
|                     |      |      |       |        |  |
| Return              | ***  |      |       |        |  |
| 4/▶ : Adjust        | Menu | Next | HANN  | ispree |  |