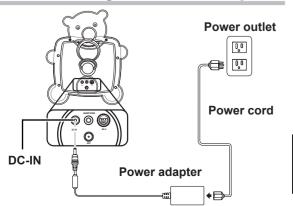

### **Connecting the Power Adapter**

- 1. Connect the power cord to the power adapter as illustrated.
- 2. Plug the power adapter connector into the DC-IN input jack on the rear panel
- 3. Insert the three-pronged plug at the other end of the power cord into a power outlet.