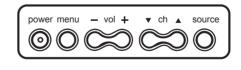

# **Front View** Volume Channel Menu select Power/ Source Power indicator LED power menu vol ▼ ch ▲ source Speaker **Speaker** Remote IR sensor