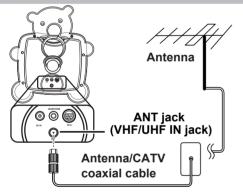

### **Connecting to Antenna/Cable TV**

- 1. Connect one end of the VHF/UHF (Antenna) or CATV cable to ANT Jack (VHF/UHF IN jack) on the back of the
- 2. Connect the other end of the VHF/UHF (Antenna) or CATV cable to the Antenna or CATV socket.