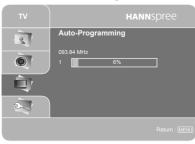

#### Auto Channel Setup

Please follow the instructions by using the control panel.

- 1. Press the **MENU** button to enter the OSD menu.
- 2. Use the CH▼ button to select "TV".
- 3. Press the **VOL +** button to enter the TV setting.
- 4. Press the CH ▼ button until the "Auto Program" feature is selected.
- 5. Press the VOL + button to begin "Auto Program".
- 6. Your television will begin automatically memorizing the available channels.

#### **Auto Program**

Free Manuals Download Website

http://myh66.com

http://usermanuals.us

http://www.somanuals.com

http://www.4manuals.cc

http://www.manual-lib.com

http://www.404manual.com