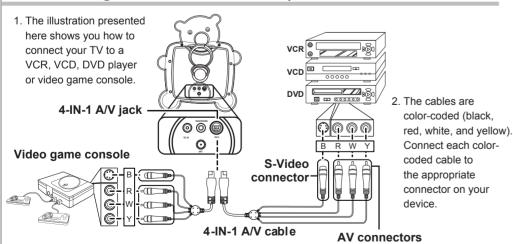

# HANNSpree Quick Start Guide

F629-10C1, F633-10C1, F637-10C1 9.6" Liquid Crystal Display TV

This guide is designed as a reference to help you start using your LCD TV quickly. Please refer to the User's Manual for more detailed installation and safety instructions.

# **Front View** Volume Channel Menu select Power/ Source Power indicator LED power menu vol ▼ ch ▲ source Speaker **Speaker** Remote IR sensor



## **Making Connections**

### **Connecting to Antenna/Cable TV**



- 1. Connect one end of the VHF/UHF (Antenna) or CATV cable to ANT Jack (VHF/UHF IN jack) on the back of the
- 2. Connect the other end of the VHF/UHF (Antenna) or CATV cable to the Antenna or CATV socket.

#### Connecting to a VCR, VCD, DVD Player, or Video Game Console



### **Connecting the Power Adapter**



- 1. Connect the power cord to the power adapter as illustrated.
- 2. Plug the power adapter connector into the DC-IN input jack on the rear panel
- 3. Insert the three-pronged plug at the other end of the power cord into a power outlet.

#### Note

Images are for illustration only and may vary by model or region.

# A/V and Channel Setup

### **Selecting A/V Sources**

- 1. Make sure your TV is turned on and a device such as a DVD player is connected.
- 2. Press the SOURCE button on the control panel to select different source signals TV channel number, AV or AVs appear on the screen.

Note: AVs only appears on the screen when S-Video is connected





#### Auto Channel Setup

Please follow the instructions by using the control panel.

- 1. Press