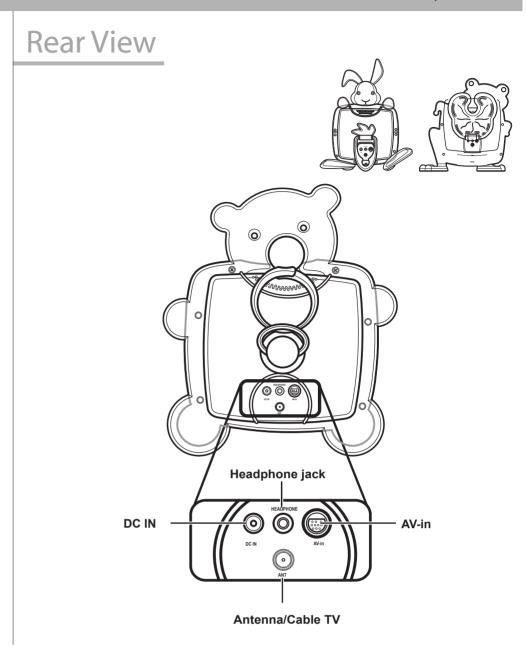

# **Front View** Volume Channel Menu select Power/ Source Power indicator LED power menu vol ▼ ch ▲ source Speaker **Speaker** Remote IR sensor

### **Connecting the Power Adapter**

- 1. Connect the power cord to the power adapter as illustrated.
- 2. Plug the power adapter connector into the DC-IN input jack on the rear panel
- 3. Insert the three-pronged plug at the other end of the power cord into a power outlet.

#### Note

Images are for illustration only and may vary by model or region.