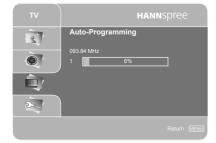

## Auto Channel Catur

Auto Channel Setup

Please follow the instructions by using the control panel.

1. Press the **MENU** button to enter the OSD menu.

2. Use the CH▼ button to select "TV".

3. Press the VOL + button to enter the TV setting.

4. Press the CH ▼ button until the "Auto Program" feature is selected.

5. Press the VOL + button to begin "Auto Program".

6. Your television will begin automatically memorizing the available channels.

## **Auto Program**

© Copyright 2005, Hannspree, Inc. All rights reserved.

AV-in

Free Manuals Download Website <u>http://myh66.com</u> <u>http://usermanuals.us</u> <u>http://www.somanuals.com</u> <u>http://www.4manuals.cc</u> <u>http://www.4manuals.cc</u> <u>http://www.4manuals.cc</u> <u>http://www.4manuals.com</u> <u>http://www.404manual.com</u> <u>http://www.luxmanual.com</u> <u>http://aubethermostatmanual.com</u> Golf course search by state