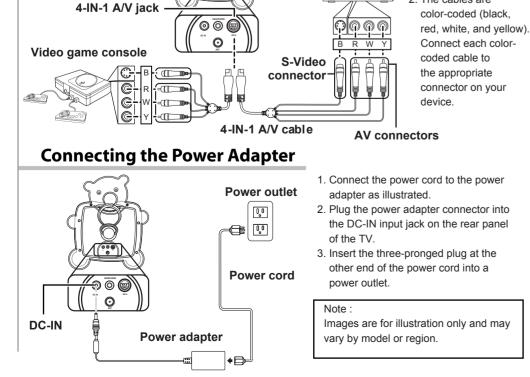

## HANNSpree Quick Start Guide

## F629-10H1, F633-10H1, F637-10H1 9.6" Liquid Crystal Display TV

This guide is designed as a reference to help you start using your LCD TV quickly. Please refer to the User's Manual for more detailed installation and safety instructions.