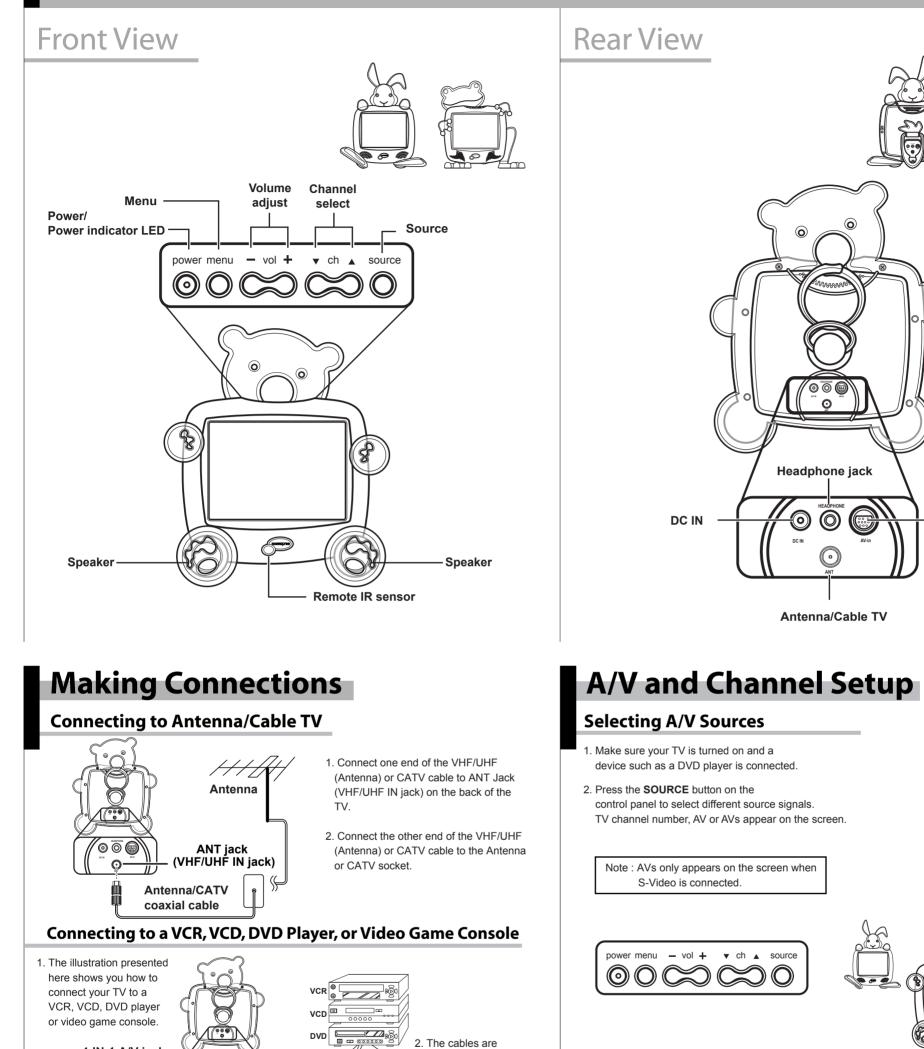

## HANNSpree Quick Start Guide

## F629-10H1, F633-10H1, F637-10H1 9.6" Liquid Crystal Display TV

This guide is designed as a reference to help you start using your LCD TV quickly. Please refer to the User's Manual for more detailed installation and safety instructions.