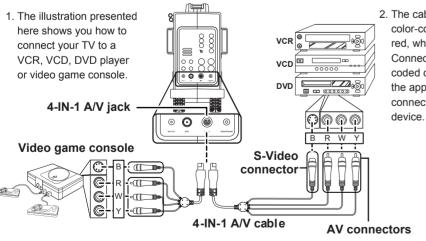

#### Connecting to a VCR, VCD, DVD Player, or Video Game Console

2. The cables are color-coded (black, red, white, and yellow). Connect each color-coded cable to the appropriate connector on your