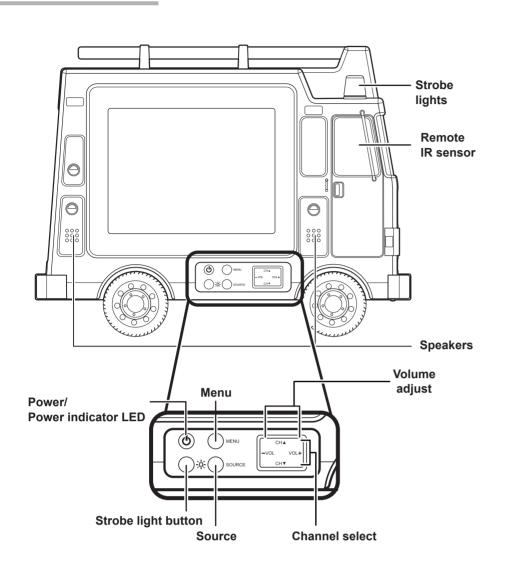

### **Front View**

#### **Selecting A/V Sources**

- Make sure your TV is turned on and a device such as a DVD player is connected.
- Press the **SOURCE** button on the control panel to select different source signals.
  TV channel number, AV or AVs appear on the screen.

#### **Auto Channel Setup**

Please follow the instructions by using the control panel.

- 1. Press the **MENU** button to enter the OSD menu.
- 2. Use the  $\mathbf{CH} \, \mathbf{\nabla}$  button to select "TV".
- 3. Press the **VOL +** button to enter the TV setting.
- 4. Press the CH ▼ button until the "Auto Program" feature is selected.
- 5. Press the **VOL +** button to begin "Auto Program".
- 6. Your television will begin automatically memorizing the available channels.