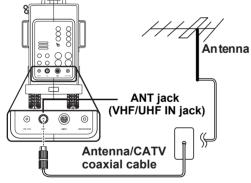

#### **Connecting to Antenna/Cable TV**

- Connect one end of the VHF/UHF (Antenna) or CATV cable to ANT Jack (VHF/UHF IN Jack) on the back of the
- Connect the other end of the VHF/UHF (Antenna) or CATV cable to the Antenna or CATV socket.