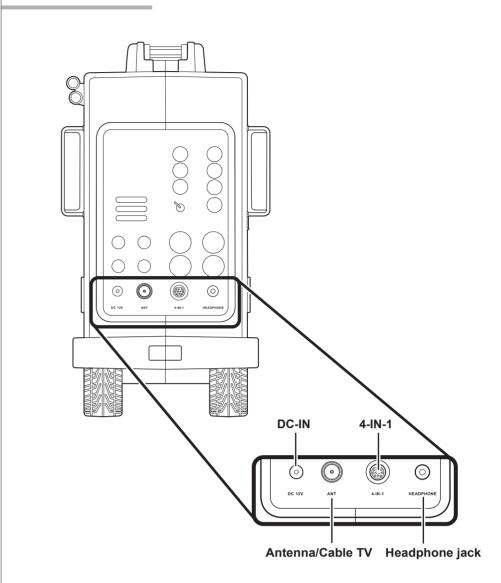

### Rear View

#### **Connecting to Antenna/Cable TV**

- Connect one end of the VHF/UHF (Antenna) or CATV cable to ANT Jack (VHF/UHF IN Jack) on the back of the
- Connect the other end of the VHF/UHF (Antenna) or CATV cable to the Antenna or CATV socket.

#### **Connecting the Power Adapter**

- Connect the power cord to the power adapter as illustrated.
- Plug the power adapter connector into the DC-IN input jack on the rear panel of the TV
- 3. Insert the three-pronged plug at the other end of the power cord into a power outlet.