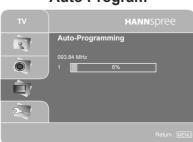

#### **Auto Channel Setup**

Please follow the instructions by using the control panel.

- 1. Press the **MENU** button to enter the OSD menu.
- 2. Use the  $\mathbf{CH} \, \mathbf{\nabla}$  button to select "TV".
- 3. Press the **VOL +** button to enter the TV setting.
- 4. Press the CH ▼ button until the "Auto Program" feature is selected.
- 5. Press the **VOL +** button to begin "Auto Program".
- 6. Your television will begin automatically memorizing the available channels.

#### **Auto Program**

Free Manuals Download Website

http://myh66.com

http://usermanuals.us

http://www.somanuals.com

http://www.4manuals.cc

http://www.manual-lib.com

http://www.404manual.com