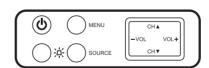

### **Front View**

#### **Selecting A/V Sources**

- Make sure your TV is turned on and a device such as a DVD player is connected.
- Press the **SOURCE** button on the control panel to select different source signals.
  TV channel number, AV or AVs appear on the screen.

Note: AVs only appears on the screen when S-Video is connected.

#### **Auto Channel Setup**

Please follow the instructions by using the control panel.

- 1. Press the **MENU** button to enter the OSD menu.
- 2. Use the  $\mathbf{CH} \, \mathbf{\nabla}$  button to select "TV".
- 3. Press the **VOL +** button to enter the TV setting.
- 4. Press the CH ▼ button until the "Auto Program" feature is selected.
- 5. Press the **VOL +** button to begin "Auto Program".
- 6. Your television will begin automatically memorizing the available channels.