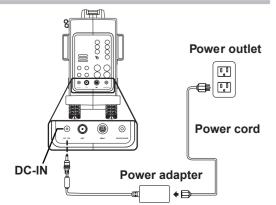

## **Making Connections**

#### **Connecting to Antenna/Cable TV**

- Connect one end of the VHF/UHF (Antenna) or CATV cable to ANT Jack (VHF/UHF IN Jack) on the back of the
- Connect the other end of the VHF/UHF (Antenna) or CATV cable to the Antenna or CATV socket.

#### Connecting to a VCR, VCD, DVD Player, or Video Game Console

2. The cables are color-coded (black, red, white, and yellow). Connect each color-coded cable to the appropriate connector on your

#### **Connecting the Power Adapter**

- Connect the power cord to the power adapter as illustrated.
- Plug the power adapter connector into the DC-IN input jack on the rear panel of the TV
- 3. Insert the three-pronged plug at the other end of the power cord into a power outlet.

#### Note:

Images are for illustration only and may vary by model or region.