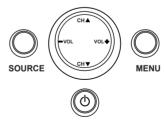

#### **Selecting A/V Sources**

- 1. Make sure your TV is turned on and a device such as a DVD player is connected.
- 2. Press the SOURCE button on the control panel to select different source signals TV channel number, AV or AVs appear on the screen.

### **Auto Channel Setup**

Please follow the instructions by using the control panel.

- 1. Press the **MENU** button to enter the OSD menu.
- 2. Use the CH▼ button to select "TV".
- 3. Press the **VOL +** button to enter the TV setting.
- 4. Press the **CH** ▼ button until the "Auto Program" feature is selected.
- 5. Press the VOL + button to begin "Auto Program".
- 6. Your television will begin automatically memorizing the available channels.