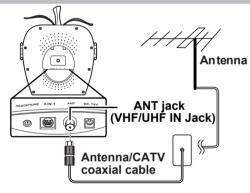

### **Connecting to Antenna/Cable TV**

- 1. Connect one end of the VHF/UHF (Antenna) or CATV cable to ANT Jack (VHF/UHF IN Jack) on the back of the
- 2. Connect the other end of the VHF/UHF (Antenna) or CATV cable to the Antenna or CATV socket.