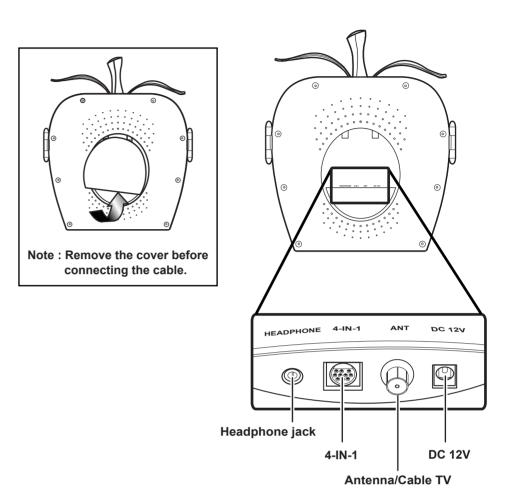

## K226-10H1 9.6" Liquid Crystal Display TV

This guide is designed as a reference to help you start using your LCD TV quickly. Please refer to the User's Manual for more detailed installation and safety instructions.

## **Front View**



## **Rear View**



# **Making Connections**

### **Connecting to Antenna/Cable TV**



- 1. Connect one end of the VHF/UHF (Antenna) or CATV cable to ANT Jack (VHF/UHF IN Jack) on the back of the
- 2. Connect the other end of the VHF/UHF (Antenna) or CATV cable to the Antenna or CATV socket.

#### Connecting to a VCR, VCD, DVD Player, or Video Game Console



2. The cables are color-coded (black, red, white, and yellow). Connect each colorcoded cable to the appropriate connector on your

#### **Connecting the Power Adapter**



- 1. Connect the power cord to the power adapter as illustrated.
- 2. Plug the power adapter connector into the DC-IN input jack on the rear panel
- 3. Insert the three-pronged plug at the other end of the power cord into a power outlet.

#### Note:

Images are for illustration only