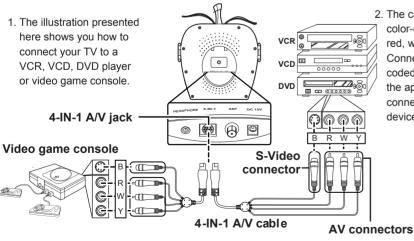

#### Connecting to a VCR, VCD, DVD Player, or Video Game Console

2. The cables are color-coded (black, red, white, and yellow). Connect each colorcoded cable to the appropriate connector on your