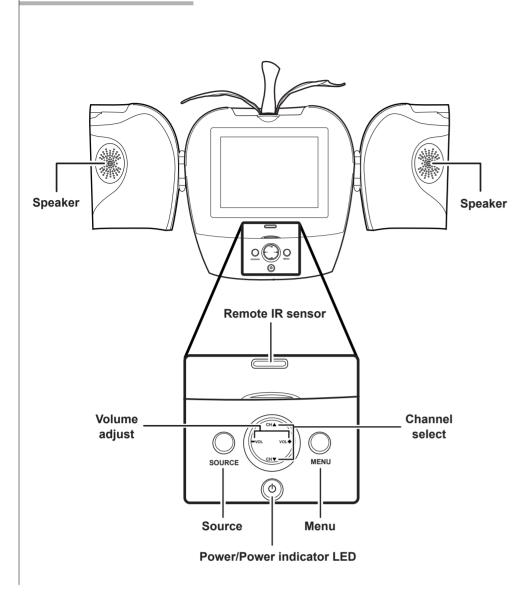

## K226-10H1 9.6" Liquid Crystal Display TV

This guide is designed as a reference to help you start using your LCD TV quickly. Please refer to the User's Manual for more detailed installation and safety instructions.

## **Front View**



## **Rear View**



# **Making Connections**

### **Connecting to Antenna/Cable TV**



- 1. Connect one end of the VHF/UHF (Antenna) or CATV cable to ANT Jack (VHF/UHF IN Jack) on the back of the
- 2. Connect the other end of the VHF/UHF (Antenna) or CATV cable to the Antenna or CATV socket.

#### Connecting to a VCR, VCD, DVD Player, or Video Game Console



2. The cables are color-coded (black, red, white, and yellow). Connect each colorcoded cable to the appropriate connector on your

#### **Connecting the Power Adapter**



- 1. Connect the power cord to the power adapter as illustrated.
- 2. Plug the power adapter connector into the DC-IN input jack on the rear panel
- 3. Insert the three-pronged plug at the other end of the power cord into a power outlet.

#### Note:

Images are f