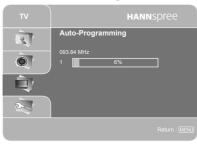

### **Auto Channel Setup**

Please follow the instructions by using the control panel.

- 1. Press the **MENU** button to enter the OSD menu.
- 2. Use the CH▼ button to select "TV".
- 3. Press the **VOL +** button to enter the TV setting.
- 4. Press the **CH** ▼ button until the "Auto Program" feature is selected.
- 5. Press the VOL + button to begin "Auto Program".
- 6. Your television will begin automatically memorizing the available channels.

#### **Auto Program**

Free Manuals Download Website

http://myh66.com

http://usermanuals.us

http://www.somanuals.com

http://www.4manuals.cc

http://www.manual-lib.com

http://www.404manual.com