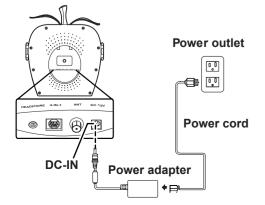

#### **Connecting the Power Adapter**

- 1. Connect the power cord to the power adapter as illustrated.
- 2. Plug the power adapter connector into the DC-IN input jack on the rear panel
- 3. Insert the three-pronged plug at the other end of the power cord into a power outlet.