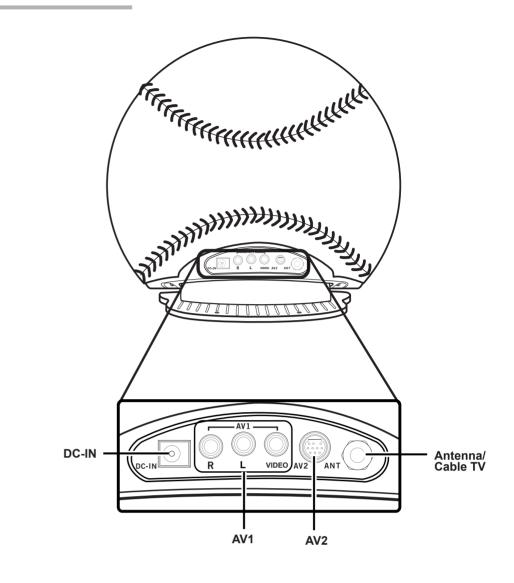

## ST09-10C1 9.6" Liquid Crystal Display TV

This guide is designed as a reference to help you start using your LCD TV quickly. Please refer to the User's Manual for more detailed installation and safety instructions.

## **Front View**



# Rear View



# **Making Connections**

### **Connecting to Antenna/Cable TV**



- 1. Connect one end of the VHF/UHF (Antenna) or CATV cable to ANT Jack (VHF/UHF IN Jack) on the back of the
- 2. Connect the other end of the VHF/UHF (Antenna) or CATV cable to the Antenna or CATV socket.

#### Connecting to a VCR, VCD, DVD Player, or Video Game Console



## **Connecting the Power Adapter**



- 1. Connect the power cord to the power adapter as illustrated.
- 2. Plug the power adapter connector into the DC-IN input jack on the rear panel
- 3. Insert the three-pronged plug at the other end of the power cord into a power outlet.

Images are for illustration only and may vary by model or region.

# A/V and Channel Setup

## **Selecting A/V Sources**

- 1. Make sure your TV is turned on and a device such a