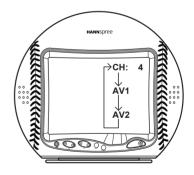

## **Selecting A/V Sources**

- 1. Make sure your TV is turned on and a device such as a DVD player is connected.
- 2. Press the SOURCE button on the control panel to select different source signals. TV channel number, AV or AVs appear on the screen.

Note: AVs only appears on the screen when S-Video is connected