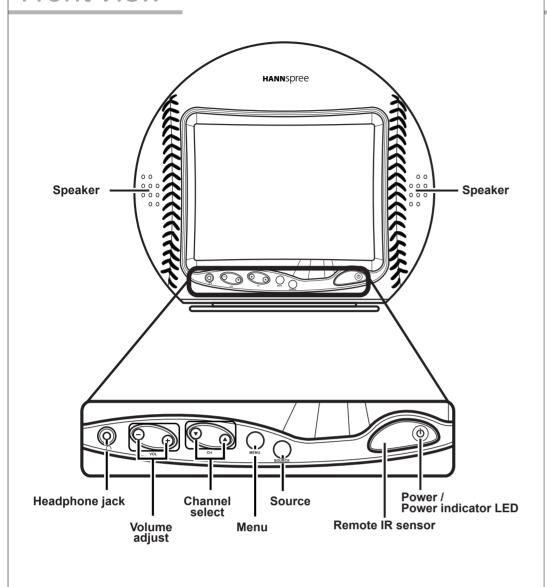

## ST09-10C1 9.6" Liquid Crystal Display TV

This guide is designed as a reference to help you start using your LCD TV quickly. Please refer to the User's Manual for more detailed installation and safety instructions.

## **Front View**



# Rear View



# **Making Connections**

### **Connecting to Antenna/Cable TV**



- 1. Connect one end of the VHF/UHF (Antenna) or CATV cable to ANT Jack (VHF/UHF IN Jack) on the back of the
- 2. Connect the other end of the VHF/UHF (Antenna) or CATV cable to the Antenna or CATV socket.

#### Connecting to a VCR, VCD, DVD Player, or Video Game Console



## **Connecting the Power Adapter**



- 1. Connect the power cord to the power adapter as illustrated.
- 2. Plug the power adapter connector into the DC-IN input jack on the rear panel
- 3. Insert the three-pronged plug at the other end of the power cord into a power outlet.

Images are for illustration only and may vary by model or region.

# A/V and Channel Setup

## **Selecting A/V Sources**

- 1. Make sure your TV is turned on and