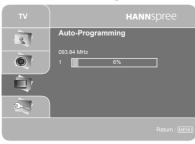

#### Auto Channel Setup

Please follow the instructions by using the control panel.

- 1. Press the **MENU** button to enter the OSD menu.
- 2. Use the CH▼ button to select "TV".
- 3. Press the **VOL +** button to enter the TV setting. 4. Press the CH ▼ button until the "Auto Program" feature is selected.
- 5. Press the **VOL +** button to begin "Auto Program".
- 6. Your television will begin automatically memorizing the available channels.

#### **Auto Program**

Free Manuals Download Website

http://myh66.com

http://usermanuals.us

http://www.somanuals.com

http://www.4manuals.cc

http://www.manual-lib.com

http://www.404manual.com