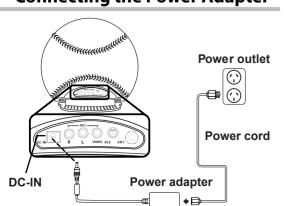

## **Connecting the Power Adapter**

- 1. Connect the power cord to the power adapter as illustrated.
- 2. Plug the power adapter connector into the DC-IN input jack on the rear panel
- 3. Insert the three-pronged plug at the other end of the power cord into a power outlet.