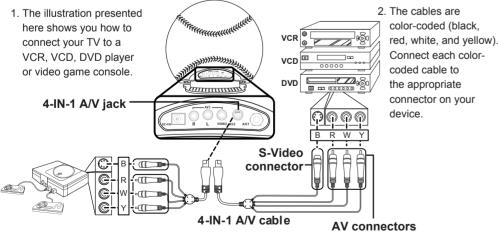

#### Connecting to a VCR, VCD, DVD Player, or Video Game Console

Images are for illustration only and may vary by model or region.