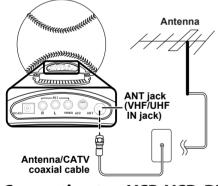

### **Connecting to Antenna/Cable TV**

- 1. Connect one end of the VHF/UHF (Antenna) or CATV cable to ANT Jack (VHF/UHF IN Jack) on the back of the
- 2. Connect the other end of the VHF/UHF (Antenna) or CATV cable to the Antenna or CATV socket.