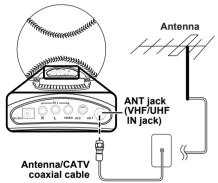

### **Connecting to Antenna/Cable TV**

- Connect one end of the VHF/UHF (Antenna) or CATV cable to ANT Jack (VHF/UHF IN Jack) on the back of the TV/
- Connect the other end of the VHF/UHF (Antenna) or CATV cable to the Antenna or CATV socket.