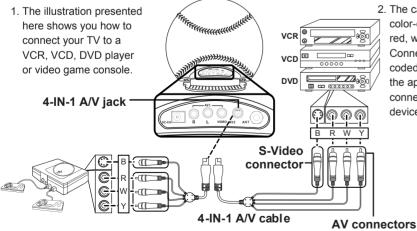

## Connecting to a VCR, VCD, DVD Player, or Video Game Console

2. The cables are color-coded (black, red, white, and yellow). Connect each color-coded cable to the appropriate connector on your device.