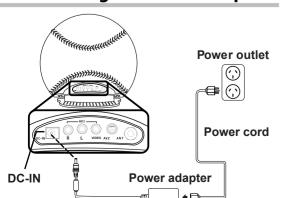

# **Making Connections**

#### **Connecting the Power Adapter**

- 1. Connect the power cord to the power adapter as illustrated.
- Plug the power adapter connector into the DC-IN input jack on the rear panel of the TV.
- Insert the three-pronged plug at the other end of the power cord into a power outlet.

### **Connecting to Antenna/Cable TV**

- Connect one end of the VHF/UHF (Antenna) or CATV cable to ANT Jack (VHF/UHF IN Jack) on the back of the TV/
- Connect the other end of the VHF/UHF (Antenna) or CATV cable to the Antenna or CATV socket.

## Connecting to a VCR, VCD, DVD Player, or Video Game Console

2. The cables are color-coded (black, red, white, and yellow). Connect each color-coded cable to the appropriate connector on your device.