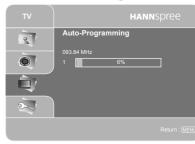

#### **Auto Channel Setup**

Please follow the instructions by using the control panel.

- 1. Press the **MENU** button to enter the OSD menu.
- 2. Use the CH▼ button to select "TV".
- 3. Press the VOL + button to enter the TV setting.
  4. Press the CH ▼ button until the "Auto Program" feature is selected.
- 5. Press the **VOL** + button to begin "Auto Program".
- 6. Your television will begin automatically memorizing the available channels.

#### **Auto Program**

Free Manuals Download Website

http://myh66.com

http://usermanuals.us

http://www.somanuals.com

http://www.4manuals.cc

http://www.manual-lib.com

http://www.404manual.com