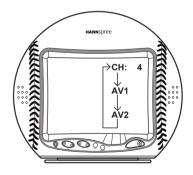

### **Selecting A/V Sources**

- Make sure your TV is turned on and a device such as a DVD player is connected.
- Press the **SOURCE** button on the control panel to select different source signals.
   TV channel number, AV or AVs appear on the screen.

Note: AVs only appears on the screen when S-Video is connected.