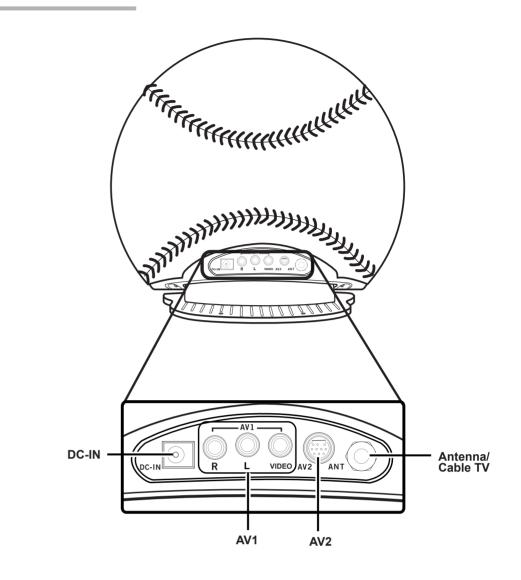

## ST09-10H1 9.6" Liquid Crystal Display TV

This guide is designed as a reference to help you start using your LCD TV quickly. Please refer to the User's Manual for more detailed installation and safety instructions.

# **Front View**



## Rear View



# **Making Connections**

### **Connecting to Antenna/Cable TV**



- Connect one end of the VHF/UHF (Antenna) or CATV cable to ANT Jack (VHF/UHF IN Jack) on the back of the TV/
- Connect the other end of the VHF/UHF (Antenna) or CATV cable to the Antenna or CATV socket.

## Connecting to a VCR, VCD, DVD Player, or Video Game Console



2. The cables are color-coded (black, red, white, and yellow). Connect each color-coded cable to the appropriate connector on your device.

#### **Connecting the Power Adapter**



- 1. Connect the power cord to the power adapter as illustrated.
- Plug the power adapter connector into the DC-IN input jack on the rear panel of the TV.
- Insert the three-pronged plug at the other end of the power cord into a power outlet.

#### Note

Images are for illustra