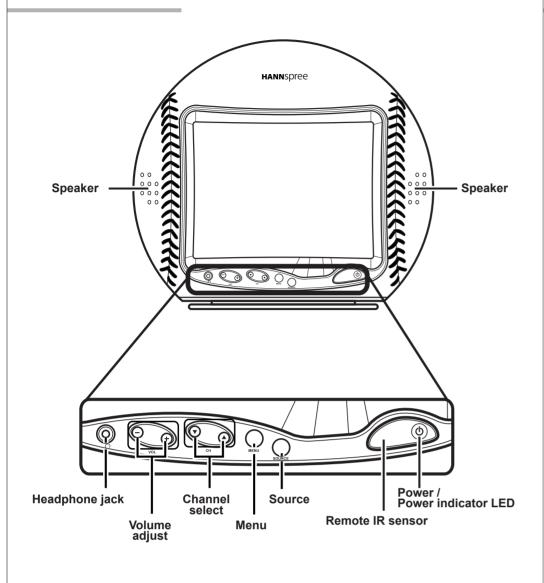

## ST09-10H1 9.6" Liquid Crystal Display TV

This guide is designed as a reference to help you start using your LCD TV quickly. Please refer to the User's Manual for more detailed installation and safety instructions.

# **Front View**



## Rear View



# **Making Connections**

### **Connecting to Antenna/Cable TV**



- Connect one end of the VHF/UHF (Antenna) or CATV cable to ANT Jack (VHF/UHF IN Jack) on the back of the TV/
- Connect the other end of the VHF/UHF (Antenna) or CATV cable to the Antenna or CATV socket.

## Connecting to a VCR, VCD, DVD Player, or Video Game Console



2. The cables are color-coded (black, red, white, and yellow). Connect each color-coded cable to the appropriate connector on your device.

#### **Connecting the Power Adapter**



- 1. Connect the power cord to the power adapter as illustrated.
- Plug the power adapter connector into the DC-IN input jack on the rear panel of the TV.
- Insert the three-pronged plug at the other end of the power cord into a power outlet.

#### Note

Images