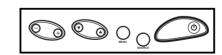

e, and yellow). Connect each color-coded cable to the appropriate connector on your device.

#### **Connecting the Power Adapter**



- 1. Connect the power cord to the power adapter as illustrated.
- Plug the power adapter connector into the DC-IN input jack on the rear panel of the TV.
- Insert the three-pronged plug at the other end of the power cord into a power outlet.

#### Note

Images are for illustration only and may vary by model or region.

# A/V and Channel Setup

### **Selecting A/V Sources**

- Make sure your TV is turned on and a device such as a DVD player is connected.
- Press the **SOURCE** button on the control panel to select different source signals.
   TV channel number, AV or AVs appear on the screen.

Note: AVs only appears on the screen when S-Video is connected.





#### **Auto Channel Setup**

Please follow the instructions by using the control panel.

- 1. Press the **MENU** button to enter the OSD menu.
- 2. Use the CH▼ button to select "TV".
- 3. Press the VOL + button to enter the TV setting.
  4. Press the CH ▼ button until the "Auto Program" feature is selected.
- 5. Press the **VOL** + button to begin "Auto Program".
- 6. Your television will begin automatically memorizing the available channels.

#### **Auto Program**



Free Manuals Download Website

http://myh66.com

http://usermanuals.us

http://www.somanuals.com

http://www.4manuals.cc

http://www.manual-lib.com

http://www.404manual.com

http://www.luxmanual.com

http://aubethermostatmanual.com

Golf course search by state

http://golfingnear.com

Email search by domain

http://email