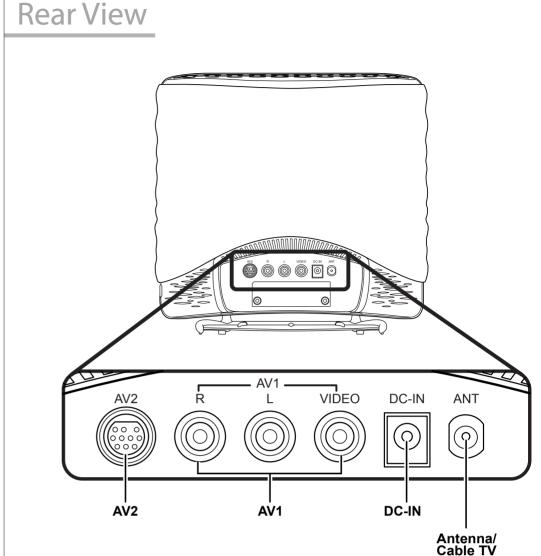

## **Making Connections**

#### **Connecting the Power Adapter**

- Connect the power cord to the power adapter as illustrated.
- Plug the power adapter connector into the DC-IN input jack on the rear panel of the TV.
- Insert the three-pronged plug at the other end of the power cord into a power outlet.