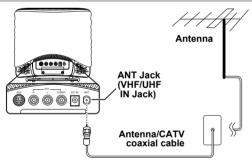

#### **Connecting to Antenna/Cable TV**

- Connect one end of the VHF/UHF
   (Antenna) or CATV cable to ANT Jack
   (VHF/UHF IN Jack) on the back of the
  TV
- Connect the other end of the VHF/UHF (Antenna) or CATV cable to the Antenna or CATV socket.