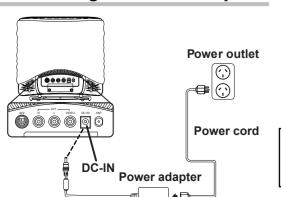

## **Making Connections**

#### **Connecting the Power Adapter**

- Connect the power cord to the power adapter as illustrated.
- Plug the power adapter connector into the DC-IN input jack on the rear panel of the TV.
- Insert the three-pronged plug at the other end of the power cord into a power outlet.