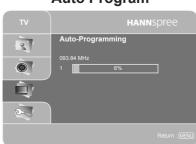

#### **Auto Channel Setup**

Please follow the instructions by using the control panel.

- 1. Press the **MENU** button to enter the OSD menu.
- 2. Use the **CH** ▼ button to select "TV".
- 3. Press the **VOL +** button to enter the TV setting.
- 4. Press the CH ▼ button until the "Auto Program" feature is selected.
- 5. Press the **VOL** + button to begin "Auto Program".
- 6. Your television will begin automatically memorizing the available channels.

#### **Auto Program**

Free Manuals Download Website

http://myh66.com

http://usermanuals.us

http://www.somanuals.com

http://www.4manuals.cc

http://www.manual-lib.com

http://www.404manual.com