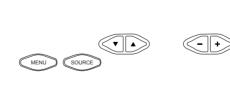

#### **Selecting A/V Sources**

- Make sure your TV is turned on and a device such as a DVD player is connected.
- Press the **SOURCE** button on the control panel to select different source signals.

  TV channel number, AV or AVs appear on the screen.

#### **Auto Channel Setup**

Please follow the instructions by using the control panel.

- 1. Press the **MENU** button to enter the OSD menu.
- 2. Use the **CH** ▼ button to select "TV".
- 3. Press the **VOL +** button to enter the TV setting.
- 4. Press the CH ▼ button until the "Auto Program" feature is selected.
- 5. Press the **VOL** + button to begin "Auto Program".
- 6. Your television will begin automatically memorizing the available channels.