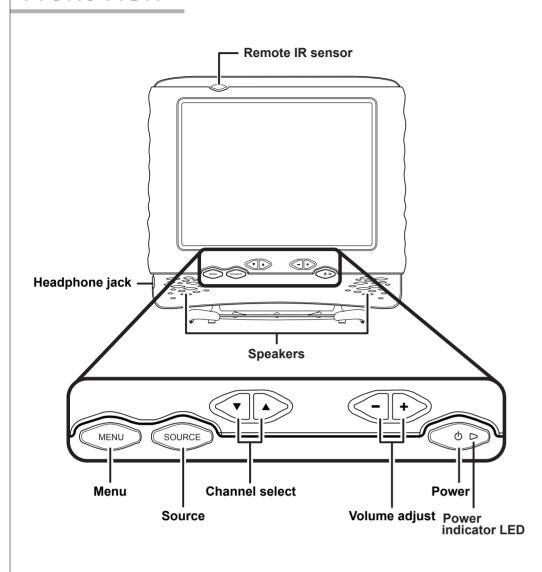

### ST49-10H1 9.6" Liquid Crystal Display TV

This guide is designed as a reference to help you start using your LCD TV quickly. Please refer to the User's Manual for more detailed installation and safety instructions.

## **Front View**





## **Making Connections**

#### **Connecting to Antenna/Cable TV**



- Connect one end of the VHF/UHF
   (Antenna) or CATV cable to ANT Jack
   (VHF/UHF IN Jack) on the back of the
  TV
- Connect the other end of the VHF/UHF (Antenna) or CATV cable to the Antenna or CATV socket.

#### Connecting to a VCR, VCD, DVD Player, or Video Game Console



#### **Connecting the Power Adapter**



- Connect the power cord to the power adapter as illustrated.
- Plug the power adapter connector into the DC-IN input jack on the rear panel of the TV.
- Insert the three-pronged plug at the other end of the power cord into a power outlet.

Note

Images are for illustration only and may vary by model or region.

# A/V and Channel Setup

#### **Selecting A/V Sources**

- Make sure your TV is turned on a