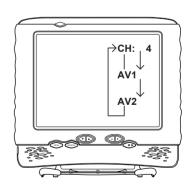

#### **Selecting A/V Sources**

- Make sure your TV is turned on and a device such as a DVD player is connected.
- Press the **SOURCE** button on the control panel to select different source signals.

  TV channel number, AV or AVs appear on the screen.

Note: AVs only appears on the screen when S-Video is connected.