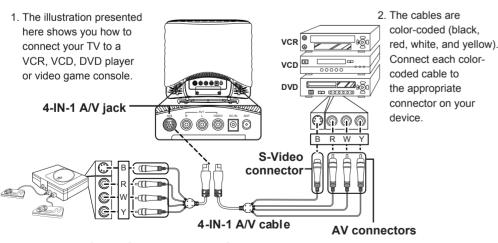

### ST49-10H1 9.6" Liquid Crystal Display TV

This guide is designed as a reference to help you start using your LCD TV quickly. Please refer to the User's Manual for more detailed installation and safety instructions.

## **Front View**





## **Making Connections**

#### **Connecting to Antenna/Cable TV**



- Connect one end of the VHF/UHF
   (Antenna) or CATV cable to ANT Jack
   (VHF/UHF IN Jack) on the back of the
  TV
- Connect the other end of the VHF/UHF (Antenna) or CATV cable to the Antenna or CATV socket.

#### Connecting to a VCR, VCD, DVD Player, or Video Game Console



#### **Connecting the Power Adapter**



- Connect the power cord to the power adapter as illustrated.
- Plug the power adapter connector into the DC-IN input jack on the rear panel of the TV.
- Insert the three-pronged plug at the other end of the power cord into a power outlet.

Note

Images are for illustration only and may vary by model or region.

# A/V and Channel Setup

#### **Selecting A/V Sources**

- Make sure your TV is turned on and a device such as a DVD player is connected.
- Press the **SOURCE** button on the control panel to select different source signals.

  TV channel number, AV or AVs appear on the screen.

Note: AVs only appears on the screen when S-Video is connected.





#### **Auto Channel Setup**

Please follow the instructions by using the control panel.

- 1.