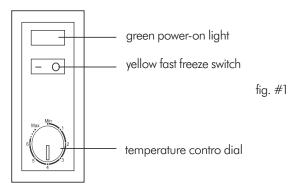

## **Parts And Features**

- 1. Temperature Control Adjustment
- 2. Fast Freeze Switch (yellow light)
- 3. Power-On Indicator (green light)
- 4. Vinyl Coated Wire Basket
- 5. Interior Drain Plug (see insert)
- 6.Exterior Drain Plug
- 7.Lock and Key
- 8.Light
- 9.Handle

#### **Fast Freeze**

(see fig. #1)

Your freezer is equipped with a Fast Freeze switch (orange switch), which will allow you to quickly freeze food when you have added a lot of food at one time. Flip the orange Fast Freeze switch on and the compressor will run continuously. Turn off the Fast Freeze feature once food has reached desired temperature.

## **Food Storage Basket**

(see fig. # 1)

 Your freezer has 1 or 2 removable basket. It allows you to store food more accessably or you can remove it if not needed.

fig. # 1