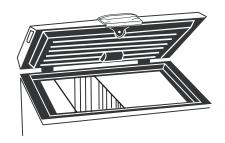

## **Food Storage Basket**

(see fig. # 1)

 Your freezer has 1 or 2 removable basket. It allows you to store food more accessably or you can remove it if not needed.

fig. # 1

### سلة الاطعمة

(يراجع الى الصورة 1)

للثلاجة سلتين قابل النقل, اسمهل لوضع و أخذ الاطعملة يمكن اخراجها فى الحاجة

الرسم 1