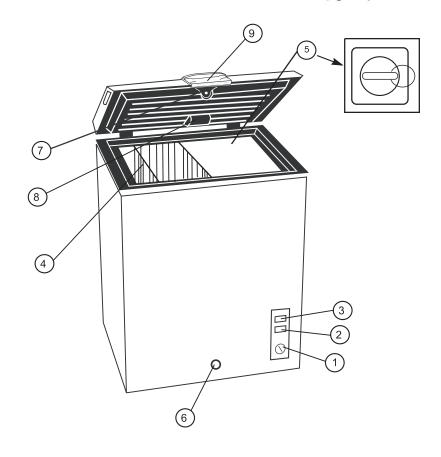

## **Parts And Features**

- 1. Temperature Control Adjustment
- 2. Fast Freeze Switch (yellow light)
- 3. Power-On Indicator (green light)
- 4. Vinyl Coated Wire Basket
- 5. Interior Drain Plug (see insert)
- 6.Exterior Drain Plug
- 7.Lock and Key
- 8.Light
- 9.Handle

- جهاز تحكم فى درجة الحرارة
   مفتاح المبرد السريع (باللون البرتقال)
   مصباح مصدر الطاقة (باللون الاحضر)
   سلة الاطعمة
- 5 سدادة ثقب التصريف الارتشاحي الداخلي (يراجع الى الصورة)
   6 سدادة ثقب التصريف الارتشاحي الخارجي
  - - 7. المفتاح و القفل 8. مصباح داخلي
      - - 9. ذراع

## **Food Storage Basket**

(see fig. # 1)

 Your freezer has 1 or 2 removable basket. It allows you to store food more accessably or you can remove it if not needed.

fig. # 1

## **Defrosting and Draining The Freezer**

- Defrost whenever the frost becomes 1/4" thick. Never use a sharp or metallic instrument to remove the frost as it may damage the cooling coils. (A punctured coil will void the warranty)
- Turn the temperature control to OFF position and unplug the unit. For draining, place a tray beneath the outer drain plug. Pull out the drain dial (see fig. #2a) and rotate it so that the arrow points down ward. This will let the water flow out into the tray.
- Remove the drain plug from the inside of the freezer (see fig. #2b).
   Defrosting usually takes a few hours. To defrost faster keep the freezer door open. When done, push the drain dial in and turn the arrow to the up position. Re-plug the drain plug inside the freezer compartment. Note: monitor the container under the drain to avoid overflow.
- Wipe the interior of the freezer and replace the electrical plug in the electrical outlet.
- Reset the temperature control to the desired setting.

### سلة الاطعمة

(يراجع الى الصورة 1)

للثلاجة سلتين قابل النقل, اسمهل لوضع و أخذ الاطعملة يمكن اخراجها فى الحاجة

الرسم 1

## ازالة الصقيع و التصريف

- عندما لممك التلج يصل الى "1/4 يجب على از الة الصقيع فى الوقت, لا تستخدم الادوات الحادة او الحديدية, لكى لا تضر أنبوب ملتف لنظام التبرد ( أنبوب ملتف ليس فى نطاق ضمن الاصلاح)
- وضع جهاز تحكم درجة الحرارة في "OFF", قلع قابس مصدر الطاقة خلال التصريف, وضع طبق الماء تحت سدادة ثقب التصريف الارتشاحي الخارجي, و قلع سدادة ثقب التصريف الارتشاحي الخارجي (يرالجع الى الصورة 2a), و دور السهم الى تجاه تحتى فالماء يسيل الى طبق
- أخذ سدادة ثقب التصريف الارتشاحي الداخلي (يراجع الى الصورة 26), على العادة از اله الصقيع تحتاج الى بضع ساعات يمكن يسرع عملية از اله الصقيع بفتح بأب الثلاجة بعد انتهاء عملية از اله الصقيع وضع اسدادة ثقب التصريف الارتشاحي الخارجي الى الداخل و جعل السهم الى الفوق و يعاد سدادة ثقب التصريف الارتشاحي الداخلي داخل الثلاجة
  - بعد از إلة الصقيع ينظف الثلاجة داخليا و بعد ذالك يوصل الى الطاقة
    - يقدر درجة الحرارة من الجديد

## القفل و المفتاح

القفل و المفتاح يضمن استعبال امنى للثلاجة, بعد غلق غطاء فوقى, دور
 المفتاح باتجاه عكس الساعة, فغلق او فتح الغظاء الفوقى

#### **Lock and Key**

Your freezer has a lock and key feature to secure the freezer.
 Close the lid and turn key to lock. Turn key in direction to unlock.