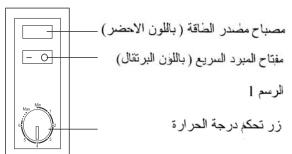

- جهاز تحكم فى درجة الحرارة
   مفتاح المبرد السريع (باللون البرتقال)
   مصباح مصدر الطاقة (باللون الاحضر)
   سلة الاطعمة
- 5 سدادة ثقب التصريف الارتشاحي الداخلي (يراجع الى الصورة)
   6 سدادة ثقب التصريف الارتشاحي الخارجي
  - - 7. المفتاح و القفل 8. مصباح داخلي
      - - 9. ذراع

## المبرد السريع

(يراجع إلى الصورة 1)

للثلاجة مفتاح الببرد السريع (باللون البريقالي), يمكن يقوم بالببرد السريع عندما يخزن الاطعمة بالكمية الكثيرة, ضغط مفتاح الببرد السريع, الضاغط سيعمل باستمرار, بعد وصول الى درجة الحرارة المقدرة, يجب عزل وظيفة التبرد السريع

#### **Fast Freeze**

(see fig. #1)

Your freezer is equipped with a Fast Freeze switch (orange switch), which will allow you to quickly freeze food when you have added a lot of food at one time. Flip the orange Fast Freeze switch on and the compressor will run continuously. Turn off the Fast Freeze feature once food has reached desired temperature.

## **Food Storage Basket**

(see fig. # 1)

 Your freezer has 1 or 2 removable basket. It allows you to store food more accessably or you can remove it if not needed.

fig. # 1