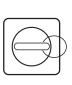

# Defrosting and Draining The Freezer

- Defrostwheneverthe frost becomes 1/4" thick. Neverusea sharp or metallicinstrumento removethe frost as it may damagethe cooling coils. (A punctured coil will void the warranty)
- Turn the temperaturecontrol to OFF position and unplug the unit. For draining, place a tray beneath the outer drain plug. Pull out the drain dial (seefig. #2a) and rotate it so that the arrow points down ward. This will let the water flow out into the tray
- Remove the drain plug from the inside of the freezer (see fig. #2b).
   Defrosting usually takes a few hours. To defrost faster keep the freezer door open. When done, push the drain dial in and turn the arrow to the up position. Re-plug the drain plug inside the freezer compartment Note: monitor the container under the drain to avoid over flow
- Wipe the interior of the freezerand replace the electrical plug in the electrical outlet.
- Resetthe temperature control to the desired setting

# ازالة الصقيع و التصريف

- عندما لسمك التاجيصل الى "1/4 يجب على از الة الصقيع فى الوقت, لا
   تستخدم الادوات الحادة او الحديدية , لكى لا تضر أنبوب ملتف لنظام التبرد (
   أنبوب ملتف ليس فى نطاق ضمن الاصلاح)
- وضع جهاز تحكم درجة الحرارة في "OFF", قلع قابس مصدر الطاقة خلال التصريف, وضع طبق الماء تحت سدادة ثقب التصريف الارتشاحي الخارجي, و قلع سدادة ثقب التصريف الارتشاحي الخارجي (يرالجع الى الصورة 2a), و دور السهم الى تجاه تحتى فالماء يسيل الى طبق
- أخذ سدادة ثقب التصريف الارتشاحي الداخلي (يراجع الى الصورة 26), على العادة از الله الصقيع تحتاج الى بضع ساعات يمكن يسرع عملية از اله الصقيع بنب الثلاجة بعد انتهاء عملية از اله الصقيع وضع اسدادة ثقب التصريف الارتشاحي الخارجي الى الداخل و جعل السهم الى الفوق و يعاد سدادة ثقب التصريف الارتشاحي الداخلي داخل الثلاجة
  - ا بعد از إلة الصقيع, ينظف الثلاجة داخليا, و بعد ذالك يوصل الى الطاقة
    - يقدر درجة الحرارة من الجديد

الرسم 2b

الرسم 2a