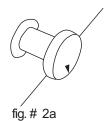

# Defrosting and Draining The Freezer

- Defrostwheneverthe frost becomes 1/4" thick. Neverusea sharp or metallicinstrumento removethe frost as it may damagethe cooling coils. (A punctured coil will void the warranty)
- Turn the temperaturecontrol to OFF position and unplug the unit. For draining, place a tray beneath the outer drain plug. Pull out the drain dial (seefig. #2a) and rotate it so that the arrow points down ward. This will let the water flow out into the tray
- Remove the drain plug from the inside of the freezer (see fig. #2b).
   Defrosting usually takes a few hours. To defrost faster keep the freezer door open. When done, push the drain dial in and turn the arrow to the up position. Re-plug the drain plug inside the freezer compartment Note: monitor the container under the drain to avoid over flow
- Wipe the interior of the freezerand replace the electrical plug in the electrical outlet.
- Resetthe temperature control to the desired setting

# ازالة الصقيع و التصريف

- عندما لسمك التاجيصل الى "1/4 يجب على از الة الصقيع فى الوقت, لا
   تستخدم الادوات الحادة او الحديدية , لكى لا تضر أنبوب ملتف لنظام التبرد (
   أنبوب ملتف ليس فى نطاق ضمن الاصلاح)
- وضع جهاز تحكم درجة الحرارة في "OFF", قلع قابس مصدر الطاقة خلال التصريف, وضع طبق الماء تحت سدادة ثقب التصريف الارتشاحي الخارجي, و قلع سدادة ثقب التصريف الارتشاحي الخارجي (يرالجع الى الصورة 2a), و دور السهم الى تجاه تحتى فالماء يسيل الى طبق
- أخذ سدادة ثقب التصريف الارتشاحي الداخلي (يراجع الى الصورة 26), على العادة از الله الصقيع تحتاج الى بضع ساعات يمكن يسرع عملية از اله الصقيع بنب الثلاجة بعد انتهاء عملية از اله الصقيع وضع اسدادة ثقب التصريف الارتشاحي الخارجي الى الداخل و جعل السهم الى الفوق و يعاد سدادة ثقب التصريف الارتشاحي الداخلي داخل الثلاجة
  - ا بعد از إلة الصقيع, ينظف الثلاجة داخليا, و بعد ذالك يوصل الى الطاقة
    - يقدر درجة الحرارة من الجديد