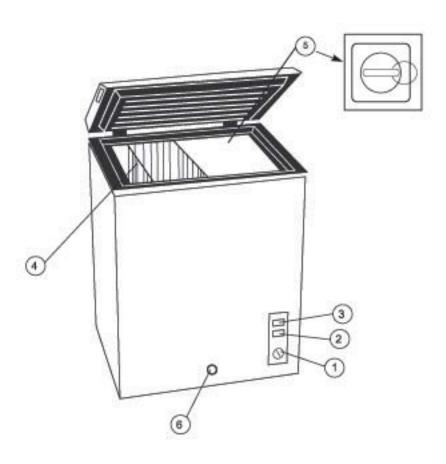

Parts And Features

- جهاز تحكم فى درجة الحرارة
   مفتاح المبرد السريع (باللون البرتقال)
   مصباح مضدر الطاقة (باللون الاحضر)
   بلة الاطعمة
- أ. بدادة ثقب التصريف الارتشاحى الداخلى ( يراجع الى الصورة)
   6. بدادة ثقب التصريف الارتشاحى الخارجي

- 1. TemperatureControl Adjustment
- 2. FastFreeze Switch(yellowlight)
- 3. Power-On Indicator (greenlight)
- 4. VinylCoatedWire Basket
- 5. InteriorDrain Plug(seeinsert)

# Food Storage Basket

(seefig. # 1)

 Your freezer has 1 or 2 removable basket. It allows you to store food more accessably or you can remove it if not needed.

fig. # 1

### سلة الاطعمة

(يراجع الى الصورة 1)

للثلاجة سلتين قابل النقل, اسهل لوضع و أخذ الاطعملة يمكن اخراجها فى الحاجة

الرسم 1

# ازالة الصقيع و التصريف

- عندما لسمك التاجيصل الى "1/4 يجب على از الة الصقيع فى الوقت, لا
   تستخدم الادوات الحادة او الحديدية , لكى لا تضر أنبوب ملتف لنظام التبرد (
   أنبوب ملتف ليس فى نطاق ضمن الاصلاح)
- وضع جهاز تحكم درجة الحرارة في "OFF", قلع قابس مصدر الطاقة خلال التصريف, وضع طبق الماء تحت سدادة ثقب التصريف الارتشاحي الخارجي, و قلع سدادة ثقب التصريف الارتشاحي الخارجي (يرالجع الى الصورة 2a), و دور السهم الى تجاه تحتى فالماء يسيل الى طبق
- أخذ سدادة ثقب التصريف الارتشاحي الداخلي (يراجع الى الصورة 26), على العادة از الله الصقيع تحتاج الى بضع ساعات يمكن يسرع عملية از اله الصقيع بنب الثلاجة بعد انتهاء عملية از اله الصقيع وضع اسدادة ثقب التصريف الارتشاحي الخارجي الى الداخل و جعل السهم الى الفوق و يعاد سدادة ثقب التصريف الارتشاحي الداخلي داخل الثلاجة
  - ا بعد از إلة الصقيع, ينظف الثلاجة داخليا, و بعد ذالك يوصل الى الطاقة
    - يقدر درجة الحرارة من الجديد

# القفل و المفتاح

القفل و المفتاح يضمن استعبال امنى للثلاجة, بعد غلق غطاء فوقى, دور
 المفتاح باتجاه عكس الساعة, فغلق او فتح الغظاء الفوقى

#### **Lock and Key**

Your freezer has a lock and key feature to secure the freezer.
 Close the lid and turn key to lock. Turn key in direction to unlock.