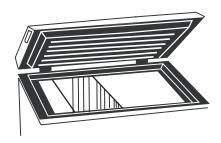

#### **Fast Freeze**

(see fig. #1)

Your freezer is equipped with a Fast Freeze switch (orange switch), which will allow you to quickly freeze food when you have added a lot of food at one time. Flip the orange Fast Freeze switch on and the compressor will run continuously. Turn off the Fast Freeze feature once food has reached desired temperature.

## المبرد السريع

(يراجع إلى الصورة 1)

للثلاجة مفتاح الببرد السريع (باللون البريقالي), يمكن يقوم بالببرد السريع عندما يخزن الاطعمة بالكمية الكثيرة, ضغط مفتاح الببرد السريع, الضاغط سيعمل باستمرار, بعد وصول الى درجة الحرارة المقدرة, يجب عزل وظيفة التبرد السريع

# Food Storage Basket

(seefig. # 1)

 Your freezer has 1 or 2 removable basket. It allows you to store food more accessably or you can remove it if not needed.

fig. # 1

### سلة الاطعمة

(يراجع الى الصورة 1)

للثلاجة سلتين قابل النقل, اسهل لوضع و أخذ الاطعملة يمكن اخراجها فى الحاجة

الرسم 1