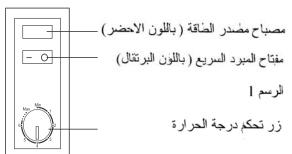

Parts And Features

- جهاز تحكم فى درجة الحرارة
   مفتاح المبرد السريع (باللون البرتقال)
   مصباح مضدر الطاقة (باللون الاحضر)
   بلة الاطعمة
- أ. بدادة ثقب التصريف الارتشاحى الداخلى ( يراجع الى الصورة)
   6. بدادة ثقب التصريف الارتشاحى الخارجي

- 1. TemperatureControl Adjustment
- 2. FastFreeze Switch(yellowlight)
- 3. Power-On Indicator (greenlight)
- 4. VinylCoatedWire Basket
- 5. InteriorDrain Plug(seeinsert)

## المبرد السريع

(يراجع إلى الصورة 1)

للثلاجة مفتاح الببرد السريع (باللون البريقالي), يمكن يقوم بالببرد السريع عندما يخزن الاطعمة بالكمية الكثيرة, ضغط مفتاح الببرد السريع, الضاغط سيعمل باستمرار, بعد وصول الى درجة الحرارة المقدرة, يجب عزل وظيفة التبرد السريع

#### **Fast Freeze**

(see fig. #1)

Your freezer is equipped with a Fast Freeze switch (orange switch), which will allow you to quickly freeze food when you have added a lot of food at one time. Flip the orange Fast Freeze switch on and the compressor will run continuously. Turn off the Fast Freeze feature once food has reached desired temperature.