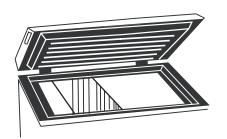

# Defrosting and Draining The Freezer

- Defrostwheneverthe frost becomes 1/4" thick. Neverusea sharp or metallicinstrumento removethe frost as it may damagethe cooling coils. (A punctured coil will void the warranty)
- Turn the temperaturecontrol to OFF position and unplug the unit. For draining, place a tray beneath the outer drain plug. Pull out the drain dial (seefig. #2a) and rotate it so that the arrow points down ward. This will let the water flow out into the tray
- Remove the drain plug from the inside of the freezer (see fig. #2b).
   Defrosting usually takes a few hours. To defrost faster keep the freezer door open. When done, push the drain dial in and turn the arrow to the up position. Re-plug the drain plug inside the freezer compartment Note: monitor the container under the drain to avoid over flow
- Wipe the interior of the freezerand replace the electrical plug in the electrical outlet.
- Resetthe temperature control to the desired setting

# ازالة الصقيع و التصريف

- عندما لسمك التاجيصل الى "1/4 يجب على از الة الصقيع فى الوقت, لا
   تستخدم الادوات الحادة او الحديدية , لكى لا تضر أنبوب ملتف لنظام التبرد (
   أنبوب ملتف ليس فى نطاق ضمن الاصلاح)
- وضع جهاز تحكم درجة الحرارة في "OFF", قلع قابس مصدر الطاقة خلال التصريف, وضع طبق الماء تحت سدادة ثقب التصريف الارتشاحي الخارجي, و قلع سدادة ثقب التصريف الارتشاحي الخارجي (يرالجع الى الصورة 2a), و دور السهم الى تجاه تحتى فالماء يسيل الى طبق
- أخذ سدادة ثقب التصريف الارتشاحي الداخلي (يراجع الى الصورة 26), على العادة از الله الصقيع تحتاج الى بضع ساعات يمكن يسرع عملية از اله الصقيع بنب الثلاجة بعد انتهاء عملية از اله الصقيع وضع اسدادة ثقب التصريف الارتشاحي الخارجي الى الداخل و جعل السهم الى الفوق و يعاد سدادة ثقب التصريف الارتشاحي الداخلي داخل الثلاجة
  - ا بعد از إلة الصقيع, ينظف الثلاجة داخليا, و بعد ذالك يوصل الى الطاقة
    - يقدر درجة الحرارة من الجديد