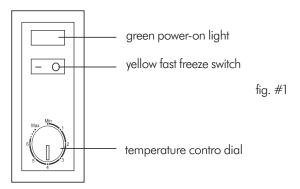

Parts And Features

- جهاز تحكم فى درجة الحرارة
   مفتاح المبرد السريع (باللون البرتقال)
   مصباح مضدر الطاقة (باللون الاحضر)
   بلة الاطعمة
- أ. بدادة ثقب التصريف الارتشاحى الداخلى ( يراجع الى الصورة)
   6. بدادة ثقب التصريف الارتشاحى الخارجي

- 1. TemperatureControl Adjustment
- 2. FastFreeze Switch(yellowlight)
- 3. Power-On Indicator (greenlight)
- 4. VinylCoatedWire Basket
- 5. InteriorDrain Plug(seeinsert)

#### **Fast Freeze**

(see fig. #1)

Your freezer is equipped with a Fast Freeze switch (orange switch), which will allow you to quickly freeze food when you have added a lot of food at one time. Flip the orange Fast Freeze switch on and the compressor will run continuously. Turn off the Fast Freeze feature once food has reached desired temperature.

# Food Storage Basket

(seefig. # 1)

 Your freezer has 1 or 2 removable basket. It allows you to store food more accessably or you can remove it if not needed.

fig. # 1