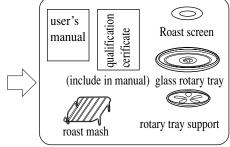

elayed eruptive boiling, therefore care must be taken when handing the container;
- 9. The contents of feeding bottles and baby food jars shall be stirred or shaken and the temperature checked before consumption, in order to avoid burns;
- 10.Eggs in their shell and whole hard-boiled eggs should not be heated in microwave ovens since they may explode, even after microwave heating has ended.
- 11.Do not cook popcorn except in a microwave approved popcorn bag or in a commercial package.

Do not use the product for any industrial and commercial purpose.

# **Installation Environment**

Radiating space is required in installation of the microwave oven.



Do not install the microwave oven in environment that is humid or with high temperature.





# **Open the Package Carton Installation**









# **Instructions of the Control Panel Functions**



This model of microwave oven offers four different design of usage according to the demand of the users: I. Microwave only; II. Double-side roast; III. Combination of the microwave and double-side roast; IV. Auto-menu. Details as per following:

#### I Use the microwave only.

# Set the power level of microwave

For example: Cook for 10 minute with P70.

The power level of the microwave is divided into five types: P100, P70. P50, P30, P10. You can set the power level first, and then set the cooking time to do cooking.

|                                                                 | to do cooking.                  |                      |      |
|-----------------------------------------------------------------|-----------------