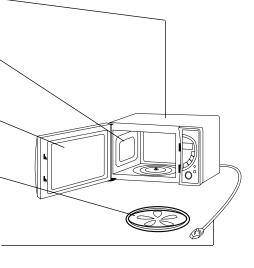

o consideration.         |

## **Maintenance \* Repair**

Maintenance: Frequently cleaning and maintenance can guarantee normal performance of the microwave oven.





Use neutral soapy water to clean the shell, and wipe it with soft cloth.

Use wet cloth to clean the food scrap on the door, door seal and inside the cavity. Use wet cloth soaked with soap water to clean the oily dirt.

Keep the inner side of the door clean. Keep it free from food scrap.

Take it out at least once per week, put into water to clean, to prevent the oily dirt from corroding the rotary wheel.

Note that the power supply cable shall not be damaged or broken. If the power supply cable is damaged, it must be replaced by the manufacturer, its service agent or similarly qualified persons in order to avoid a hazard.



Remarks: If the microwave oven is idle for a long time, please clean the water stain and oily dirt that may remain on each part of the oven to avoid rusting.



If the microwave oven appears abnormal or is damaged, do not use it any more before it is repaired by professional technicians.

# Answers to Questions

#### Answers to questions

Why is the lamp not on?

Why is the vapor emitted from the air discharge outlet? Why is there water overflowing below the door?

Can the microwave leak from the view window of the door?

If start the microwave oven without load of food, will it damage the oven?

Why does the food need to be laid aside after cooking?

Why is it not so quick as stated in the manual to cook with my microwave oven?

Why is there lightening or cracking sound during cooking s