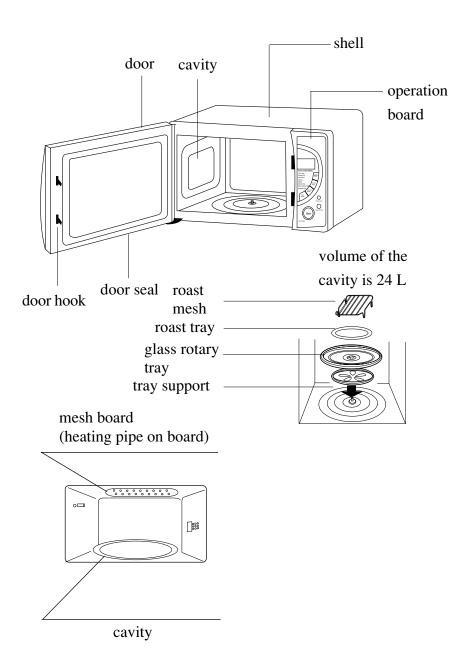

e streamline appearance makes it elegant and graceful; the hand door design makes it easy and simple and convenient in use.

# **★** Healthy and germicidal

- It is produced with antiseptic materials, and can suppress the reproduction of the bacteria effectively.
- The special function of the microwave oven can eliminate the germ in the food quickly and completely.

#### **Cubic roast**

- It is the patent technology of Haier. Besides the conventional top heating pipe roast, it also adopts heating pipe at the bottom of cavity to make auxiliary heating during roast, to confirm even roasting of the food from every direction. The result is better taste.
- It adopts temperature sensor to monitor the roast for the full procedure to guarantee stable roast temperature.

# **Names of the Parts**



## **Safety Precautions**

\* Please read the safety precautions carefully to guarantee safe and convenient use of Haier microwave oven.



No one except the professional technicians is permitted to disassemble the microwave oven, or it may result in electric shock.







Danger

Do not use metal rod to enter the interlock switch hole on the front side of the cavity. It may cause hazard.







Do not add excess strength to the direction opposite to the door. It may cause transformation of the door and result in microwave leakage.



Do not use enclosed container. For those foods with skin, please prick holes on the skin.





Do not cook eggs with shell to avoid splashing.



Remember to clear the grease remained inside the cavity. Otherwise it may cause smoke or fire during heating.