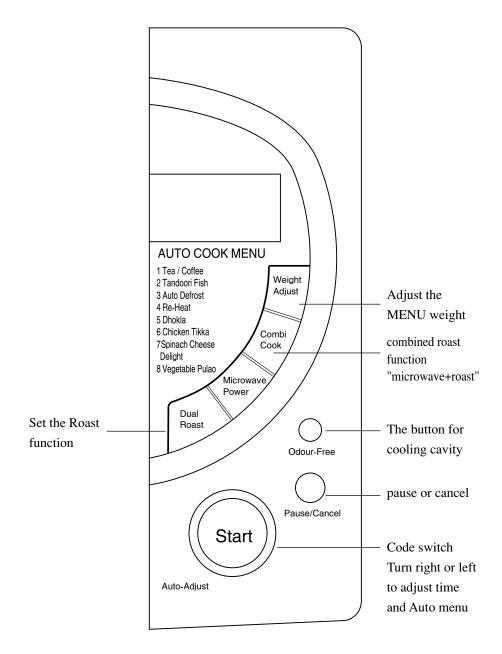

# **Names of the Parts**

# **Instructions of the Control Panel Functions**

This model of microwave oven offers four different design of usage according to the demand of the users: I. Microwave only; II. Double-side roast; III. Combination of the microwave and double-side roast; IV. Auto-menu. Details as per following:

# Set the power level of microwave

For example: Cook for 10 minute with P70.

The power level of the microwave is divided into five types: P100, P70. P50, P30, P10. You can set the power level first, and then set the cooking time to do cooking.

# Set the roast function For example: To do roasting for 3 minute and 50 second. 1. Push the "Dual roast" button. The LED displays Description: In daily usage, you can use the coding switch directly to decide the cooking

#### **Set the combination roast**

For example: Make 5 minute cooking with the combination roast.

By combination roast, you can complete the function of microwave and roast in one operation and avoid repeating setting.

4. Push the "start" button to start working. The LED displays

Description: The microwave oven will set the cooking time automatically according to the weight, and start counting down. The setting of the other kinds of auto-menu is the same as above.

#### **Voice reminder:**

All of the valid button operation will be accompanied with one beep of the buzzer. If there's no beep, the operation is invalid. When the cooking is finished, the buzzer will make 5 beeps.

#### **Odor-removing function:**

After usage, the microwave may produce strange odor. Use this function to remove the odor.

Under "standby" mode, push the "odour-free" button directly. The fan and rotary tray will work for 1 minute. Each push of the button will add one minute. The max value is 5 minute.

#### **One-button microwave cooking:**

Under "standby" mode, push the "start" button directly. The microwave oven will make cooking instantly with one minute and 100% power level. Each push of the "start" button will add one minute on cooking time. The max value is 30 minute.