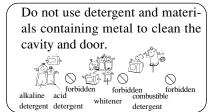

## **Maintenance \* Repair**

Maintenance: Frequently cleaning and maintenance can guarantee normal performance of the microwave oven.

Use neutral soapy water to clean the shell, and wipe it with soft cloth.

Use wet cloth to clean the food scrap on the door, door seal and inside the cavity. Use wet cloth soaked with soap water to clean the oily dirt.

Keep the inner side of the door clean. Keep it free from food scrap.