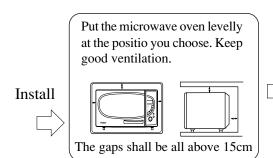

# **Installation Environment**

Radiating space is required in installation of the microwave oven.

Do not install the microwave oven in environment that is humid or with high temperature.

# **Open the Package Carton Installation**