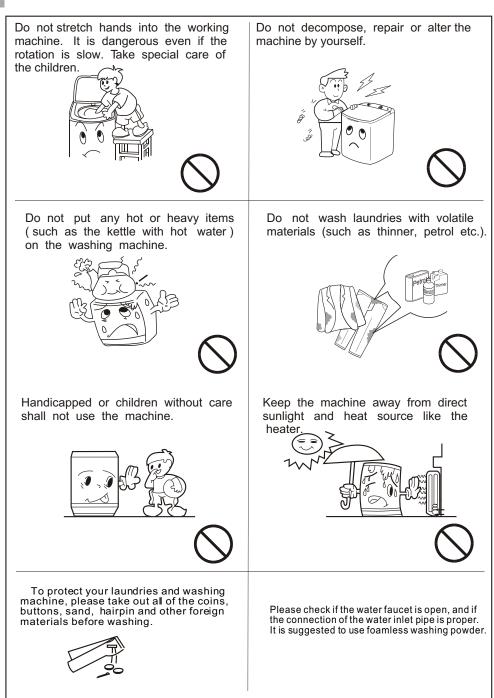

ent7           |
| Select the wash time7           |
| Close the top cover8            |
| Finish washing8                 |
| Disposal after washing8         |
| Trouble shooting*Packing list9  |
| Specificationthe back cover     |
|                                 |

## Names of the parts

## Before Using



#### Meaning and description of the symbols

Contents marked with that symbol are related to the safety of the product and the personal safety of the users. Please operate in strict conformity to the contents.

 $\bigcirc$ 

Contents marked with that symbol are actions forbidden to perform. Performing of those action may result in damage of the machine or influence the personal safety of the users.

# Safety precautions

### Before Using



# **Safety precautions**

## Before Using



# Installation and adjustment Before Using

Please install and adjust the machine according to the requirement of the manual. It is very important to your security and correct operating the machine.

#### Usage of the drain hose



#### Install the lint filter



## Before Using

#### Adjust the installation position

The largest permitted slope of the bearing surface of the washing machine is 2°. Slanting or uneven ground will cause unstable operation of the machine. Please check with following methods:

• Hang a becket with weight to confirm if the washing machine is horizontal.



#### Install the water inlet hose ; Select the water level



## **1 Preparation before washing** Using process





5

Pay attention to followings before washing the laundries

| Confirm if<br>there's speci