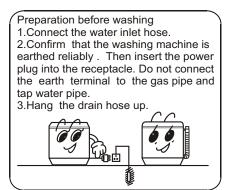

## **1 Preparation before washing** Using process

5

Pay attention to followings before washing the laundries

| Confirm if<br>there's special<br>requirement for<br>the laundries. | Clear the pocket.<br>Take out the<br>coins , sand,<br>hairpins etc. | Fasten the<br>buttons and<br>zippers. | The quantity of<br>the laundries<br>shall not exceed<br>the rated value.<br>The big laundries<br>like the jeans<br>shall be put in<br>loosely. | When the pulsator<br>is running, the<br>buttons of the<br>laundries may<br>cause noise. For<br>the sake of<br>discretion, please<br>put the laundries<br>with buttons into<br>other laundries. |
|--------------------------------------------------------------------|---------------------------------------------------------------------|---------------------------------------|------------------------------------------------------------------------------------------------------------------------------------------------|------------------------------------------------------------------------------------------------------------------------------------------------------------------------------------------------|
|                                                                    |                                                                     |                                       |                                                                                                                                                | WWW                                                                                                                                                                                            |