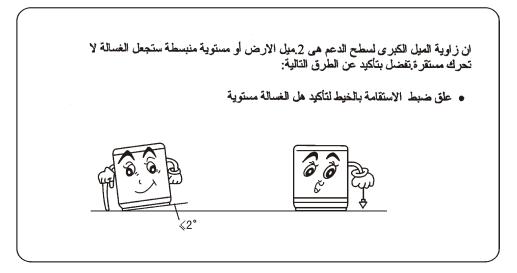

#### Adjust the installation position

The largest permitted slope of the bearing surface of the washing machine is 2°. Slanting or uneven ground will cause unstable operation of the machine. Please check with following methods:

• Hang a becket with weight to confirm if the washing machine is horizontal.