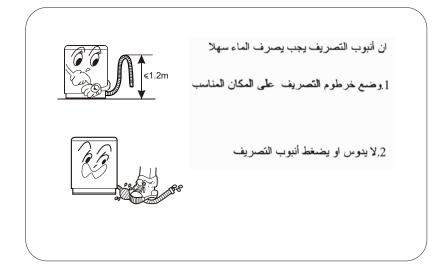

#### تركيب أنبوب لادخال المياه اختيار مستوى المياه

قبل التشغيل

التركيب و التعديل

تفضل بتركيب و تعديل الغسالة حسب الطلب من التعريف و هذا مهم جدا لامنك و استخدام الغسالة بالطريق الصحيحي. استخدام أنبو ب التصر يف