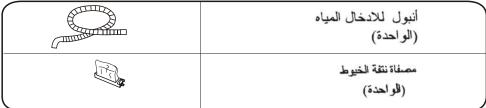

# **Packing list**

| User's manual    | ● 1piece |
|------------------|----------|
| Water inlet hose | • 1piece |
| Lint filter      | • 1piece |
| Washing machine  | ● 1set   |

#### قائمة التعبئة

| التعريف •             | واحد • |
|-----------------------|--------|
| أتبوب لادخال المياه . | واحد • |
| مصفاة نتفة الخيوط     | واحد • |
| الغسالة •             | واحد • |

عملية التشغيل

#### تركيب أنبوب لادخال المياه اختيار مستوى المياه

قبل التشغيل

التركيب و التعديل

تفضل بتركيب و تعديل الغسالة حسب الطلب من التعريف و هذا مهم جدا لامنك و استخدام الغسالة بالطريق الصحيحي. استخدام أنبو ب التصر يف