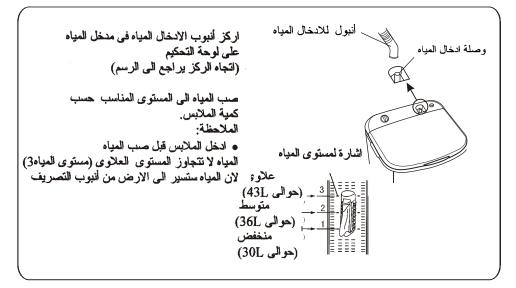

#### تركيب أنبوب لادخال المياه اختيار مستوى المياه

قبل التشغيل

التركيب و التعديل

تفضل بتركيب و تعديل الغسالة حسب الطلب من التعريف و هذا مهم جدا لامنك و استخدام الغسالة بالطريق الصحيحي. استخدام أنبو ب التصر يف

#### اختيار كمية المنظف

| كمية الملابس | مستوى المياه<br>(كمية المياه) | كمية قياسى   |              |
|--------------|-------------------------------|--------------|--------------|
|              |                               | منظف<br>مکٹف | منظف<br>عادی |
| 4.0kg-3.6kg  | علاوي (حوالي43L)              | حوالى36g     | حوالي 43g    |
| 3.6kg-2.0kg  | متوسط (حوالى36L )             | حو الى30g    | حو الى36g    |
| تحت 2.0kg    | منخفض (حوالى30L)              | هو الى25g    | حو الى30g    |