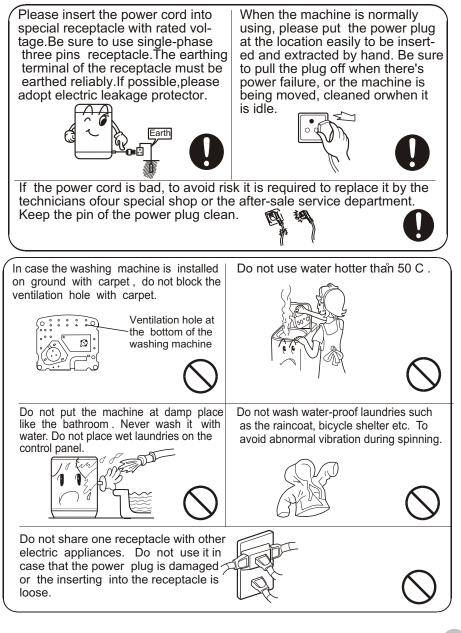

# Safety precautions

# **Safety precautions**

# Installation and adjustment Before Using

Please install and adjust the machine according to the requirement of the manual. It is very important to your security and correct operating the machine.

#### Adjust the installation position

The largest permitted slope of the bearing surface of the washing machine is 2°. Slanting or uneven ground will cause unstable operation of the machine. Please check with following methods:

• Hang a becket with weight to confirm if the washing machine is horizontal.