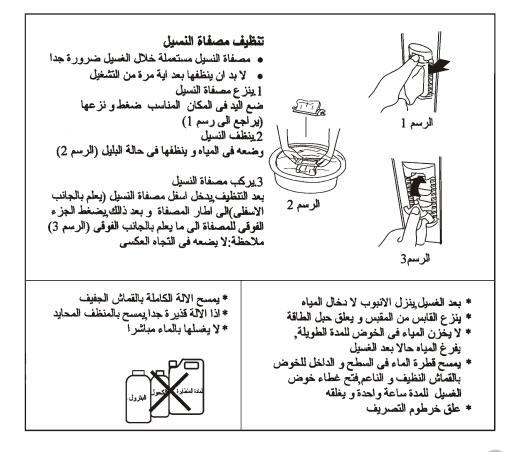

# 7 Disposal after washing

- After using, please clean the lint and foreign materials of the lint filter and lint frame in time. Otherwise it may influence your using the machine.
- Please first pull off the power plug from the receptacle before cleaning.

#### Cleaning the lint filter \* The lint filter must be used during washing. \* It must be cleaned in time after each using. 1. Take off the lint filter Put hand at the indicated position. Push down to take it off. (See to Figure 1) Figure 1 2. Clean the lint Put it in water and clean while it is still wet.(See to Figure 2) 3. Install the lint filter After cleaning, insert the bottom of Figure 2 the lint filter (marked with "down side") into the filter frame, then push the upper part of the filter in (marked with "up side"). (See to Figure 3) Figure 3 Attention: be sure not to confuse the direction. After washing, dismount the water inlet hose. • Wipe the complete unit with soft cloth Pull off the power plug and hang up the twisted dry. power cord. Wipe with neutral detergent if too dirty. Do not store water in the tub for long period. Do not wash it directly by water. Discharge the water immediately after each using. Wipe off the water drops on the surface and inside the tub with clean soft cloth. Open the cover of the wash tub for some time (about one hour), then close it. Hang up the drain hose.

5 غلق الغطاء العلاوي 6 انتهاء الغسا، ي بعد وقوف عجلة المموج نفضل بضغوط على مفتاح التصريف للتصريف 7 العدجه بغد العسين

بعد التشغيل ينظف مصفاة النسيل في الوقت بالطريق الاخر إنه سيأثر التشغيل
 قبل التنظيف وضع أنبوب التصريف على الارض