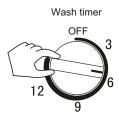

## 4 select the wash time

Please select wash time according to the laundries.

| Laundries                      | Wash time (minutes) |
|--------------------------------|---------------------|
| Silk(thin laundries)           | About2~4            |
| Knitwear/chemical fiber        | About3~6            |
| Bed sheet                      | About7~13           |
| Cotton,blending,linen          | About8~10           |
| Very dirty and thick laundries | About10~13          |

## 4 اختيار وقت الغسيل

اختار وقت الغسيل حسب الملابس

| الملابس                                | وقت الغسيل(دقائق) |   |
|----------------------------------------|-------------------|---|
| الحرير (الملابس الخفيفة)               | حوالي 4-2         |   |
| ملابس تريكو\ الياف كيماوية             | هوالي 6-3         | 1 |
| ملاءة السرير                           | حوالي 13-7        |   |
| قطن مزج قماش كتانى                     | حوالي 10-8        | 1 |
| الملابس القذير ة جدا و الملابس الثقيلة | حو الى 13-10      |   |