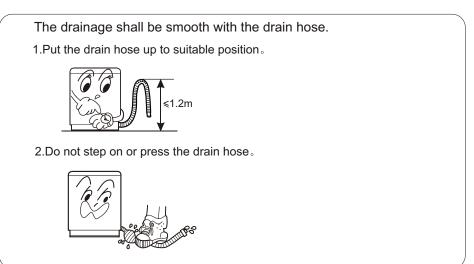

#### Usage of the drain hose

## **1 Preparation before washing** Using process

5

Pay attention to followings before washing the laundries

| Confirm if<br>there's special<br>requirement for<br>the laundries. | Clear the pocket.<br>Take out the<br>coins , sand,<br>hairpins etc. | Fasten the<br>buttons and<br>zippers. | The quantity of<br>the laundries<br>shall not exceed<br>the rated value.<br>The big laundries<br>like the jeans<br>shall be put in<br>loosely. | When the pulsator<br>is running, the<br>buttons of the<br>laundries may<br>cause noise. For<br>the sake of<br>discretion, please<br>put the laundries<br>with buttons into<br>other laundries. |
|--------------------------------------------------------------------|---------------------------------------------------------------------|---------------------------------------|------------------------------------------------------------------------------------------------------------------------------------------------|------------------------------------------------------------------------------------------------------------------------------------------------------------------------------------------------|
|                                                                    |                                                                     |                                       |                                                                                                                                                | WWW                                                                                                                                                                                            |