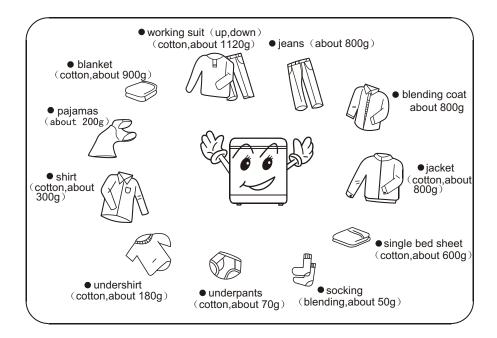

#### Using process

Reference weight of the laundries:

- The capacity of washing of the machine refer to the largest weight of the standard laundries under dry condition that can be washed in one time. Laundries quantity in one washing cycle shall be lower than the rated capacity.
- The thickness ,size , type of the cloth will influence the actual washing capacity. It is suitable to put in reasonable amount of laundries and the laundries can be turned round in washing for one time washing.
- Do not select " Maximum " water level for laundries less than 2.0kg, so as to avoid splashing of water.

#### Selection of the quantity of the washing powder

| Laundries Wate |                                 | Standard dosage             |                       |  |
|----------------|---------------------------------|-----------------------------|-----------------------|--|
| quantity       | Water level<br>(Water quantity) | Concentrated washing powder | Common washing powder |  |
| 4.0kg~3.6kg    | Maximum (about43L)              | About 36g                   | About 43g             |  |
| 3.6kg~2.0kg    | Medium (about36L)               | About 30g                   | About 36g             |  |
| Below2.0kg     | Minimum (about30L)              | About 25g                   | About 30g             |  |

## 4 select the wash time

Please select wash time according to the laundries.

| Laundries                      | Wash time (minutes) |
|--------------------------------|---------------------|
| Silk(thin laundries)           | About2~4            |
| Knitwear/chemical fiber        | About3~6            |
| Bed sheet                      | About7~13           |
| Cotton,blending,linen          | About8~10           |
| Very dirty and thick laundries | About10~13          |

#### اختيار كمية المنظف

| كمية الملابس | مستوى المياه<br>(كمية المياه) | كمية قياسى   |              |
|--------------|-------------------------------|--------------|--------------|
|              |                               | منظف<br>مکٹف | منظف<br>عادی |
| 4.0kg-3.6kg  | علاوي (حوالي43L)              | حوالى36g     | حوالي 43g    |
| 3.6kg-2.0kg  | متوسط (حوالى36L )             | حو الى30g    | حو الى36g    |
| تحت 2.0kg    | منخفض (حوالى30L)              | هو الى25g    | حو الى30g    |

## 4 اختيار وقت الغسيل

اختار وقت الغسيل حسب الملابس

| الملابس                                | وقت الغسيل(دقائق) |   |
|----------------------------------------|-------------------|---|
| الحرير (الملابس الخفيفة)               | حوالي 4-2         |   |
| ملابس تريكو\ الياف كيماوية             | هوالي 6-3         | 1 |
| ملاءة السرير                           | حوالي 13-7        |   |
| قطن مزج قماش كتانى                     | حوالي 10-8        | 1 |
| الملابس القذير ة جدا و الملابس الثقيلة | حو الى 13-10      |   |