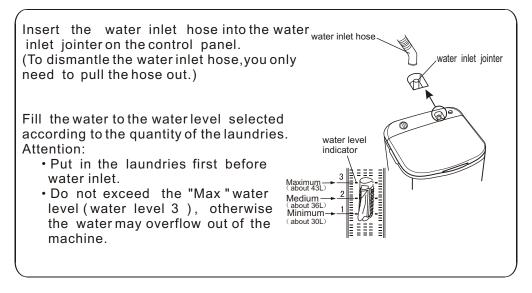

#### Install the water inlet hose ; Select the water level

#### Using process

Reference weight of the laundries:

- The capacity of washing of the machine refer to the largest weight of the standard laundries under dry condition that can be washed in one time. Laundries quantity in one washing cycle shall be lower than the rated capacity.
- The thickness ,size , type of the cloth will influence the actual washing capacity. It is suitable to put in reasonable amount of laundries and the laundries can be turned round in washing for one time washing.
- Do not select " Maximum " water level for laundries less than 2.0kg, so as to avoid splashing of water.