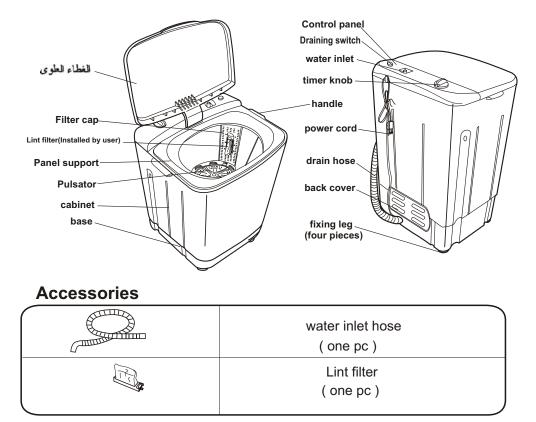

## Names of the parts

#### Usage of the drain hose

#### Install the lint filter

#### Install the water inlet hose ; Select the water level

# **Packing list**

| User's manual    | ● 1piece |
|------------------|----------|
| Water inlet hose | • 1piece |
| Lint filter      | • 1piece |
| Washing machine  | ● 1set   |