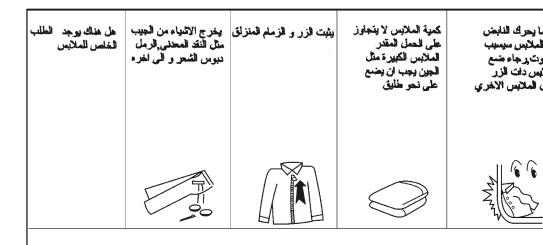

### الاستعداد قبل الغسيل

اهتم بما يلى قبل غسل الملابس

ي. يفتش الملابس هل تناسب الغسل بالغسالة
 إ. يغسل الملابس تبهت اللون مستقلة
 م. ضغط الملابس اللتى تصعب امنصاص الماء داخل المياه
 م. يغيل الجزء القذيرة بالمقدمة بالمنظفة
 وضع الملابس المخملة بعد التقليب
 ٢. لا يدخل الملابس الملوثة بالمادة الكيماوية الى الغسالة مباشرة

- A. Check if the laundries are applicable for washing with machine.
- b. Divide the laundries that are not colorfast from other laundries.
- c. Put those laundries difficult to absorb water into water with hand.
- d. For those laundries with heavy soil, please first remove the dirt like mud or dust. For the parts with heavy soil, please apply detergent on them in advance, which can make it easier to remove the soil.
- e. For those laundries that may get lint ball and those with long fur, turn it over before putting in.
- f. Do notput those laundries polluted by chemicals into the washing machine directly.