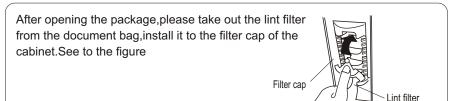

|

## Names of the parts

## Before Using



#### Meaning and description of the symbols

Contents marked with that symbol are related to the safety of the product and the personal safety of the users. Please operate in strict conformity to the contents.

 $\bigcirc$ 

Contents marked with that symbol are actions forbidden to perform. Performing of those action may result in damage of the machine or influence the personal safety of the users.

# Safety precautions

### Before Using



# **Safety precautions**

## Before Using



# Installation and adjustment Before Using

Please install and adjust the machine according to the requirement of the manual. It is very important to your security and correct operating the machine.

#### Usage of the drain hose



#### Install the lint filter



## Before Using

#### Adjust the installation position

The largest permitted slope of the bearing surface of the washing machine is 2°. Slanting or uneven ground will cause unstable operation of the machine. Please check with following methods:

• Hang a becket with weight to confirm if the washing machine is horizontal.



#### Install the water inlet hose ; Select the water level



## **1 Preparation before washing** Using process





5

Pay attention to followings before washing the laundries

| Confirm if<br>there's special<br>requirement for<br>the laundries. | Clear the pocket.<br>Take out the<br>coins , sand,<br>hairpins etc. | Fasten the<br>buttons and<br>zippers. | The quantity of<br>the laundries<br>shall not exceed<br>the rated value.<br>The big laundries<br>like the jeans<