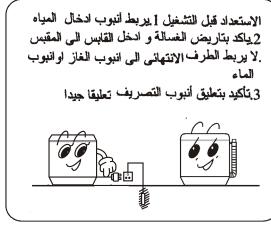

#### تركيب أنبوب لادخال المياه اختيار مستوى المياه

قبل التشغيل

التركيب و التعديل

تفضل بتركيب و تعديل الغسالة حسب الطلب من التعريف و هذا مهم جدا لامنك و استخدام الغسالة بالطريق الصحيحي. استخدام أنبو ب التصر يف