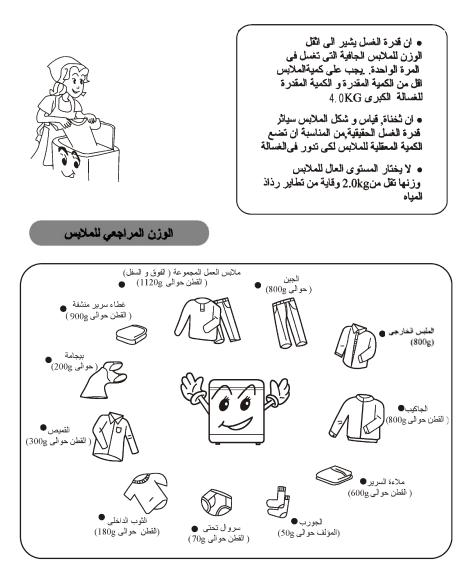

#### Using process

Reference weight of the laundries:

- The capacity of washing of the machine refer to the largest weight of the standard laundries under dry condition that can be washed in one time. Laundries quantity in one washing cycle shall be lower than the rated capacity.
- The thickness ,size , type of the cloth will influence the actual washing capacity. It is suitable to put in reasonable amount of laundries and the laundries can be turned round in washing for one time washing.
- Do not select " Maximum " water level for laundries less than 2.0kg, so as to avoid splashing of water.

#### Selection of the quantity of the washing powder

| Laundries Wate |                                 | Standard dosage             |                       |  |
|----------------|---------------------------------|-----------------------------|-----------------------|--|
| quantity       | Water level<br>(Water quantity) | Concentrated washing powder | Common washing powder |  |
| 4.0kg~3.6kg    | Maximum (about43L)              | About 36g                   | About 43g             |  |
| 3.6kg~2.0kg    | Medium (about36L)               | About 30g                   | About 36g             |  |
| Below2.0kg     | Minimum (about30L)              | About 25g                   | About 30g             |  |