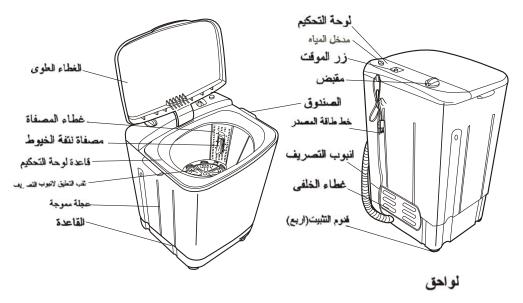

## Names of the parts

### قبل التشغيل

تعديل مكان التركيب

#### تركيب أنبوب لادخال المياه اختيار مستوى المياه

قبل التشغيل

التركيب و التعديل

تفضل بتركيب و تعديل الغسالة حسب الطلب من التعريف و هذا مهم جدا لامنك و استخدام الغسالة بالطريق الصحيحي. استخدام أنبو ب التصر يف