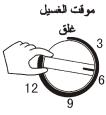

## 4 select the wash time

Please select wash time according to the laundries.

| Laundries                      | Wash time (minutes) |
|--------------------------------|---------------------|
| Silk(thin laundries)           | About2~4            |
| Knitwear/chemical fiber        | About3~6            |
| Bed sheet                      | About7~13           |
| Cotton,blending,linen          | About8~10           |
| Very dirty and thick laundries | About10~13          |

## 4 اختيار وقت الغسيل

اختار وقت الغسيل حسب الملابس

| الملابس                                | وقت الغسيل(دقائق) |   |
|----------------------------------------|-------------------|---|
| الحرير (الملابس الخفيفة)               | حوالي 4-2         |   |
| ملابس تريكو\ الياف كيماوية             | هوالي 6-3         | 1 |
| ملاءة السرير                           | حوالي 13-7        |   |
| قطن مزج قماش كتانى                     | حوالي 10-8        | 1 |
| الملابس القذير ة جدا و الملابس الثقيلة | حو الى 13-10      |   |