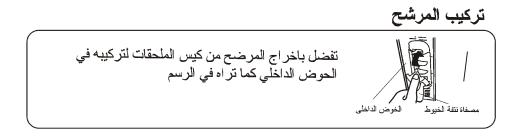

5 غلق الغطاء العلاوي 6 انتهاء الغسا، ي بعد وقوف عجلة المموج نفضل بضغوط على مفتاح التصريف للتصريف 7 العدجه بغد العسين

بعد التشغيل ينظف مصفاة النسيل في الوقت بالطريق الاخر إنه سيأثر التشغيل
 قبل التنظيف وضع أنبوب التصريف على الارض