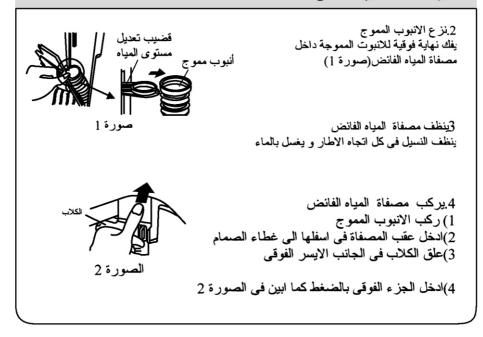

#### **Cleaning the lint filter**

- The lint filter must be used during washing.
- It must be cleaned in time after each using.
- 1. Take off the lint filter Put hand at the indicated position. Push down to take it off. ( See to Figure 1)
- 2. Clean the lint Put it in water and clean while it is still wet.(See to Figure 2)
- Install the lint filter After cleaning, insert the bottom of the lint filter (marked with "down side") into the overflow filter, then push the upper part of the filter in (marked with " up side "). (See to Figure 3)

### Cleaning the overflow filter

- Too much lint on the overflow filter will influence the normal usage of the machine. Please clean it every two months.
- Take off the overflow filter. As indicated in the figure, nip the elastic fixing claw and pull it to the direction of the arrow to take it off.

### Cleaning the overflow filter

- 2. Take off the corrugation pipe. Dismantle the upper part of the corrugation pipe inside the overflow filter ( as indicated in Figure 1).
- 3. Cleaning the overflow filter Clean the lint around the filter and flush with tap water.
- 4. Install the overflow filter.
  - (1).Install the corrugation pipe.
  - (2).Insert the mounting plate at the bottom of the filter into the valve cover.
  - (3).Hang up the hook at the left upper side.
  - (4).Push the upper part in as indicated in Figure 2.

#### تنظيف مصفاة النسيل

ينظف مصفاة المياه الفائض كثير من النسيل في مصفاة المياه الفائض سياثر تعديل مستوى المياه رجاء ينظفها في الوقت 1 ينزع مصفاة المياه الفانض اب التثبيت المطاط كما يعلم في الرسم يقرص مخلب التثبيت المطاط و يجذب الى تجاه السهم لنزعه