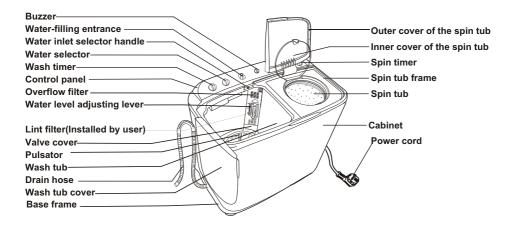

| Safety precautions1                       |  |  |  |  |
| Installation and adjustment3              |  |  |  |  |
| Introduction of the major functions5      |  |  |  |  |
| Using process                             |  |  |  |  |
| Preparation before washing6               |  |  |  |  |
| The musts in washing7                     |  |  |  |  |
| Usage of the detergent8                   |  |  |  |  |
| Washing sequence9                         |  |  |  |  |
| Disposal after washing13                  |  |  |  |  |
| Trouble-shooting<br>Answers to question15 |  |  |  |  |
| Packing list17                            |  |  |  |  |
| Specificationthe back cover               |  |  |  |  |
|                                           |  |  |  |  |

### Names of the parts

## **Before Using**



#### Accessories

|                                       | Water-filling jointer<br>(one piece) |
|---------------------------------------|--------------------------------------|
| A A A A A A A A A A A A A A A A A A A | Lint Filter<br>(one piece)           |
|                                       | Water inlet hose<br>(one piece)      |
| - S                                   | Gland<br>(one piece)                 |

#### Meaning and description of the symbols

| Warning sign    | Contents marked with that symbol<br>are related to the safety of the<br>product and the personal safety<br>of the users. Please operate in<br>strict conformity to the contents,<br>otherwise it may cause damage<br>of the machine or injure the<br>personal safety of the user. |
|-----------------|--------------