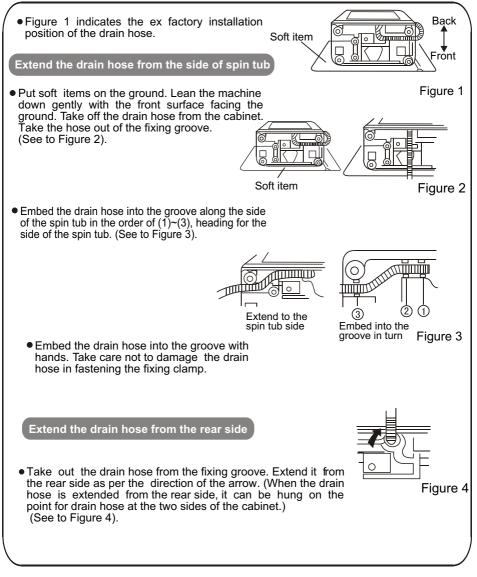

### Installation and adjustment Before Using

Please install and adjust the machine according to the requirement of the manual. It is very important to your security and correct operating the machine. Usage of the drain hose

#### How to change the direction of the drain hoses

4

#### قبل التشىغيل

كيف يغير اتجاه أنبوب التصريف

التركيب و التعديل قبل التشغيل تفضل بتركيب و تعديل الغسالة حسب الطلب من التعريف و هذا مهم جدا لامنك و استخدام الغسالة بالطريق الصحيحي. استخدام أنبوب التصريف ان أنبوب التصريف يجب يصرف الماء سهلا <u>1 و</u>ضع خرطوم التصريف على المكان المناسب ≤1.2m 2. لا يدوس أو يضغط أنبوب التصريف تركيب المرشح تفضل باخراج المرضح من كيس الملحقات لتركيبه في الحوض الداخلي كما تراه في الرسم مصفاة نتفة الخيوط الخوض الداخلي