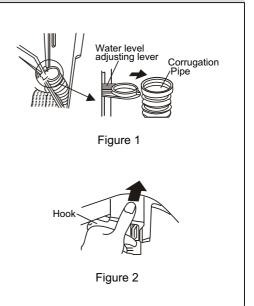

Figure 1

Figure 3

### Cleaning the overflow filter

- 2. Take off the corrugation pipe. Dismantle the upper part of the corrugation pipe inside the overflow filter ( as indicated in Figure 1).
- 3. Cleaning the overflow filter Clean the lint around the filter and flush with tap water.
- 4. Install the overflow filter.
  - (1).Install the corrugation pipe.
  - (2).Insert the mounting plate at the bottom of the filter into the valve cover.
  - (3).Hang up the hook at the left upper side.
  - (4).Push the upper part in as indicated in Figure 2.