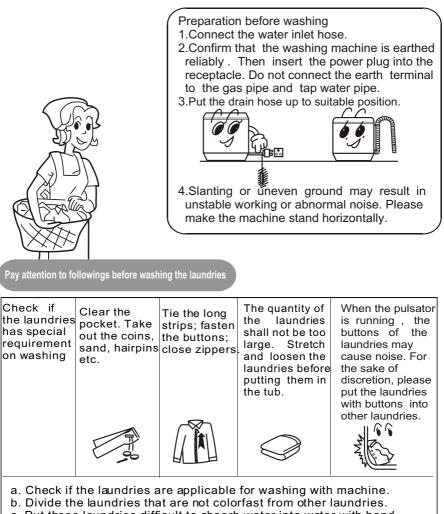

### Installation and adjustment Before Using

Please install and adjust the machine according to the requirement of the manual. It is very important to your security and correct operating the machine. Usage of the drain hose

### Preparation before washing Using process

- c. Put those laundries difficult to absorb water into water with hand.
- d. For those laundries with heavy soil, please first remove the dirt like mud or dust. For the parts with heavy soil, please apply detergent on them in advance, which can make it easier to remove the soil.
- e. For those laundries that may get lint ball and those with long fur, turn it over before putting in.
- f. Do not put those laundries polluted by chemicals into the washing machine directly.

### The musts in washing