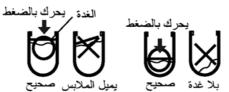

1 ادخل الملابس الي خوض التجفيف على نحو متساو و بنعومة

2.ضغط غدة في الخوض على نحو لانق و غلق الغطاء الخارجي والداخلي لخوض التجفيف

3.التجفيف اختار وقت التجفيف المناسب حسب الملابس و بدأ العمل

خلال التجفيف انحدار الملابس سيسبب الصوت غير طبيعي يفضل بوقف العمل و يحرك الغسالة من الجديد

 خلال التجفيف إذا تفتح الغطاء الخارجي بخوض التجفيف إنه سيقف العمل غلقه للتجفيف من الجديد

### التجفيف في منتصف الطريق

الخل الملابس الىخوض التجفيف على نحو متساو و بنعومة

2. التجفيف
 (1) ادخل الغدة على نحو لائق
 رجاء ادخال الغدة على نحو لائق و لو الملابس قليلة

(2) يغلق غطاء خوض التجفيف الخارجي و الداخلي

WASH

NATER INLET SELE

SPI

(3)جفف دقيقة او دقيقتين

3. بور المغزل لنزع الرغوة
 (1) فتح غطاء الخارجى لخوض التجفيف
 (2) وضع مختار ادخال المياه فى
 جانب التجفيف صب المياه حوالى دقيقة
 اذا يصب اليه الكمية الذائدة من المياه إنها سيسيل من جانب خوض الغسل رجاء جدل
 الخنفية لتحديد دخول المياه
 (3) غلق الغطاء الخارجى لخوض التجفيف
 ر5 غلقا حوالى دقيقة او دقيقتين