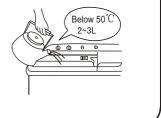

#### When the water is frozen

• Pour hot water below 50°C into the wash tub to soak it completely. Then turn the pulsator with hands gently. Please confirm the drainage can work normally before next using.

رد الاسئلة حول الاصلاح

اذ ١ الملابس تسقط الى الجانب الخارجي لخوض التجفيف

عندما تتجمد المياه الباقية

وقاية من التجميد (لا بد ان يفرغ المياه بعد التشغيل) بعد التصريف الكامل, وضع مفتاح تحويل جريان المياه على مكان" قوى "او " مقياسى" اذا وضعه في" التصريف" إنه صعب جدا لذوب المياه المتجمدة ت C50 2-3L اذا المياه تتجمدة صب الماء الحار تحت 50 الى خوض الغسيل لينفع كاملا بو يدور العجلة المموجة باليد بللطف يعملها من جديد بعد التصريف