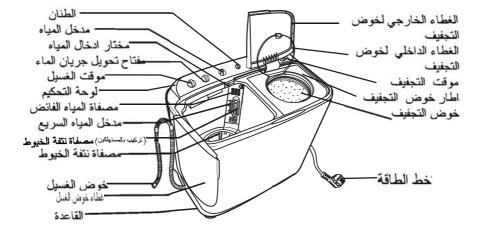

| <ul> <li>قبل الغسل يلكد فتح الخنفية و الوصل الصحيح لانبوب ادخال<br/>الماء</li> <li>أنصحك بأن استخدام المنظفة خفيفة الفقاعة</li> </ul> |



قبل التشغيل

محتويات



معانى للرمز

| رمز الانذار<br><b>()</b> | كل ما يتعلق بهذا الرمز تأثر<br>بأمن المنتاجة و المستخدمين<br>لا بد ان يشغل حسب الطلب<br>و علي العكس سيعطل الغسالة<br>او يعرض حياة المستخدمين<br>للخطر |
|--------------------------|-------------------------------------------------------------------------------------------------------------------------------------------------------|
| رمز المنع                | كل ما يتعلق بهذا الرمز هو<br>تصرف ممنوع ابدا<br>و على العكس سيعطل الغسالة<br>او يعرض حياة المستخدمين<br>للخطر                                         |

| -    |       |
|------|-------|
| . 12 | نه    |
| 9    | <br>• |

|                                       | وصلة ادخال المياه<br>(الواحدة)    |
|---------------------------------------|-----------------------------------|
|