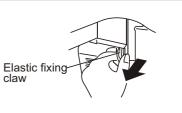

### Cleaning the overflow filter

- Too much lint on the overflow filter will influence the normal usage of the machine. Please clean it every two months.
- Take off the overflow filter. As indicated in the figure, nip the elastic fixing claw and pull it to the direction of the arrow to take it off.