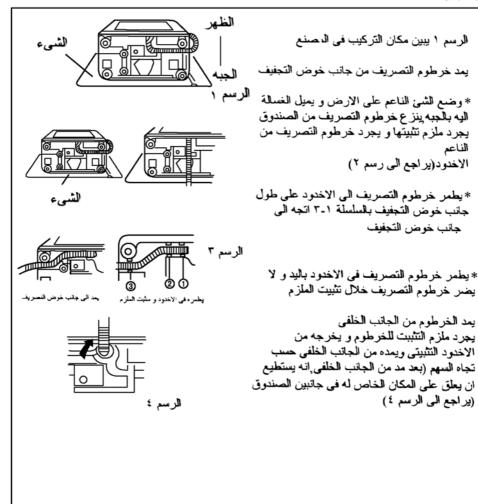

#### قبل التشىغيل

كيف يغير اتجاه أنبوب التصريف

التركيب و التعديل قبل التشغيل تفضل بتركيب و تعديل الغسالة حسب الطلب من التعريف و هذا مهم جدا لامنك و استخدام الغسالة بالطريق الصحيحي. استخدام أنبوب التصريف ان أنبوب التصريف يجب يصرف الماء سهلا <u>1 و</u>ضع خرطوم التصريف على المكان المناسب ≤1.2m 2. لا يدوس أو يضغط أنبوب التصريف تركيب المرشح تفضل باخراج المرضح من كيس الملحقات لتركيبه في الحوض الداخلي كما تراه في الرسم مصفاة نتفة الخيوط الخوض الداخلي