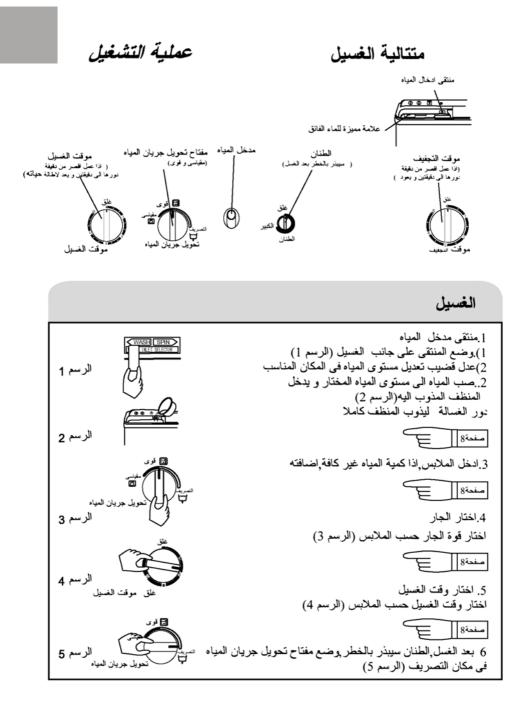

#### قبل التشىغيل

كيف يغير اتجاه أنبوب التصريف

التركيب و التعديل قبل التشغيل تفضل بتركيب و تعديل الغسالة حسب الطلب من التعريف و هذا مهم جدا لامنك و استخدام الغسالة بالطريق الصحيحي. استخدام أنبوب التصريف ان أنبوب التصريف يجب يصرف الماء سهلا <u>1 و</u>ضع خرطوم التصريف على المكان المناسب ≤1.2m 2. لا يدوس أو يضغط أنبوب التصريف تركيب المرشح تفضل باخراج المرضح من كيس الملحقات لتركيبه في الحوض الداخلي كما تراه في الرسم مصفاة نتفة الخيوط الخوض الداخلي

يدخل خرطوم لدخول المياه الى المدخل على لوحة السيطرة ويثبته أنبوب ادخال الماء اختار مستوى المياه حسب كمية الملابس مدخل المياه اختار مستوى المياه حسب كمية الملابس مدخل المياه فضيب التعديل لمستوى المياه 00 وضع قضيب تعديل المياه في ٠ ( حوااي (43L) مستوى المياه المطلوب ( حوالي 36L) (30L حوالي (30L) صفحة8

### Using process

Water-filling selector handle

#### Install the water inlet hose; Select the water level

| , | Insert the water inlet hose into the water entrance on the control panel.                                                                       | ater-filling Water inlet hos                                                        |                        |
|---|-------------------------------------------------------------------------------------------------------------------------------------------------|-------------------------------------------------------------------------------------|------------------------|
|   |                                                                                                                                                 |                                                                                     | ➡ Water inlet entrance |
|   | <ul> <li>Select water level according to the quantity of the laundries.</li> <li>Set the water level adjusting lever to needed line.</li> </ul> | Water level<br>indicator<br>(about 43L)<br>Medium<br>(about 36L) Min<br>(about 30L) |                        |