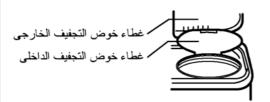

#### تنظيف مصفاة النسيل

ينظف مصفاة المياه الفائض كثير من النسيل في مصفاة المياه الفائض سياثر تعديل مستوى المياه رجاء ينظفها في الوقت 1 ينزع مصفاة المياه الفانض اب التثبيت المطاط كما يعلم في الرسم يقرص مخلب التثبيت المطاط و يجذب الى تجاه السهم لنزعه

### Cleaning the overflow filter

- 2. Take off the corrugation pipe. Dismantle the upper part of the corrugation pipe inside the overflow filter ( as indicated in Figure 1).
- 3. Cleaning the overflow filter Clean the lint around the filter and flush with tap water.
- 4. Install the overflow filter.
  - (1).Install the corrugation pipe.
  - (2).Insert the mounting plate at the bottom of the filter into the valve cover.
  - (3).Hang up the hook at the left upper side.
  - (4).Push the upper part in as indicated in Figure 2.