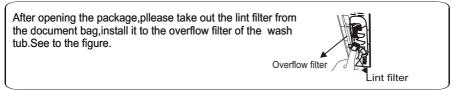

#### Install the lint filter

#### قبل التشىغيل

كيف يغير اتجاه أنبوب التصريف

التركيب و التعديل قبل التشغيل تفضل بتركيب و تعديل الغسالة حسب الطلب من التعريف و هذا مهم جدا لامنك و استخدام الغسالة بالطريق الصحيحي. استخدام أنبوب التصريف ان أنبوب التصريف يجب يصرف الماء سهلا <u>1 و</u>ضع خرطوم التصريف على المكان المناسب ≤1.2m 2. لا يدوس أو يضغط أنبوب التصريف تركيب المرشح تفضل باخراج المرضح من كيس الملحقات لتركيبه في الحوض الداخلي كما تراه في الرسم مصفاة نتفة الخيوط الخوض الداخلي