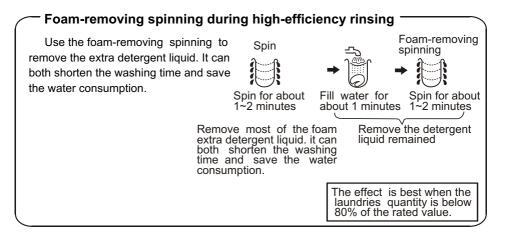

### التجفيف في منتصف الطريق

الخل الملابس الىخوض التجفيف على نحو متساو و بنعومة

2. التجفيف
 (1) ادخل الغدة على نحو لائق
 رجاء ادخال الغدة على نحو لائق و لو الملابس قليلة

(2) يغلق غطاء خوض التجفيف الخارجي و الداخلي

WASH

NATER INLET SELE

SPI

(3)جفف دقيقة او دقيقتين

3. بور المغزل لنزع الرغوة
 (1) فتح غطاء الخارجى لخوض التجفيف
 (2) وضع مختار ادخال المياه فى
 جانب التجفيف صب المياه حوالى دقيقة
 اذا يصب اليه الكمية الذائدة من المياه إنها سيسيل من جانب خوض الغسل رجاء جدل
 الخنفية لتحديد دخول المياه
 (3) غلق الغطاء الخارجى لخوض التجفيف
 ر5 غلقا حوالى دقيقة او دقيقتين