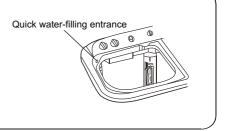

#### **Quick water-filling entrance**

If you do not need spraying spin, you can fill water into the wash tub directly through this entrance. It can reduce the humidity inside the control panel significantly and prolong the operating life of the components.