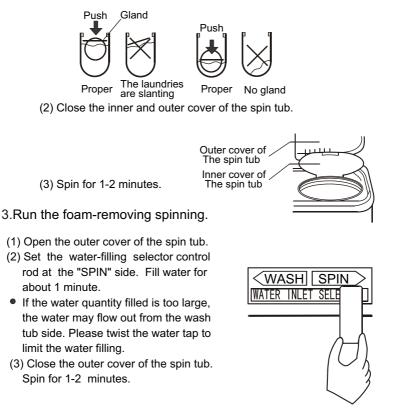

#### **Midway spinning**

1.Put the laundries into the spin tub evenly and smoothly.

#### 2.Spin:

10

- (1) Put the gland in properly.
- Please put in the gland properly even if the laundries quantity is small.

## Spinning

- 1. Put the laundries into the spin tub evenly and smoothly.
- 2. Press the gland in the tub properly. Close the inner and outer cover of the spin tub.
- 3. Spin

Select suitable spin time according to the laundries, and do spinning.

During spinning, if there's abnormal sound, it is generally owing to slanting placement of the laundries. Please stop the machine and re-order the laundries.

| Laundries                 | Spin time<br>(minutes) |
|---------------------------|------------------------|
| Bed sheet or<br>blanket   | About 4~5              |
| Underwear<br>(knitwear)   | About 2~4              |
| Swear<br>(chemical fiber) | About 1~2              |
| Blending thin laundries   | Within 1 minute        |

• In spinning, it will pause the work if you open the outer cover of the spin tub. Close it to resume the spinning.

To do spinning and draining or rinsing with water-filling together, please first do spinning for around 1 minute, then do draining or rinsing with water-filling. Otherwise the spinning will stop owing to too much water stored in the spin tub.