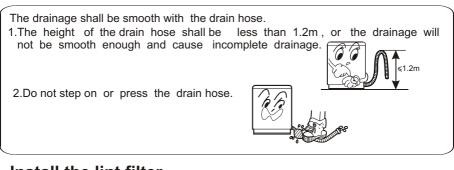

### Installation and adjustment Before Using

Please install and adjust the machine according to the requirement of the manual. It is very important to your security and correct operating the machine. Usage of the drain hose

#### قبل التشىغيل

كيف يغير اتجاه أنبوب التصريف

التركيب و التعديل قبل التشغيل تفضل بتركيب و تعديل الغسالة حسب الطلب من التعريف و هذا مهم جدا لامنك و استخدام الغسالة بالطريق الصحيحي. استخدام أنبوب التصريف ان أنبوب التصريف يجب يصرف الماء سهلا <u>1 و</u>ضع خرطوم التصريف على المكان المناسب ≤1.2m 2. لا يدوس أو يضغط أنبوب التصريف تركيب المرشح تفضل باخراج المرضح من كيس الملحقات لتركيبه في الحوض الداخلي كما تراه في الرسم مصفاة نتفة الخيوط الخوض الداخلي