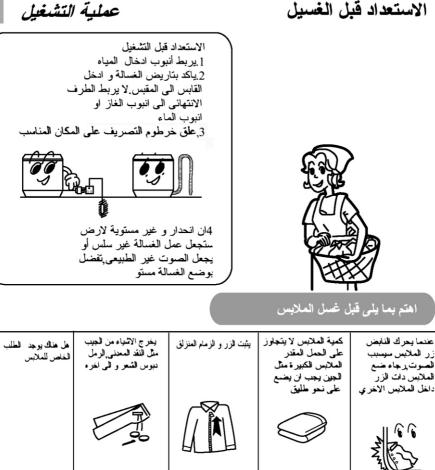

#### قبل التشىغيل

كيف يغير اتجاه أنبوب التصريف

التركيب و التعديل قبل التشغيل تفضل بتركيب و تعديل الغسالة حسب الطلب من التعريف و هذا مهم جدا لامنك و استخدام الغسالة بالطريق الصحيحي. استخدام أنبوب التصريف ان أنبوب التصريف يجب يصرف الماء سهلا <u>1 و</u>ضع خرطوم التصريف على المكان المناسب ≤1.2m 2. لا يدوس أو يضغط أنبوب التصريف تركيب المرشح تفضل باخراج المرضح من كيس الملحقات لتركيبه في الحوض الداخلي كما تراه في الرسم مصفاة نتفة الخيوط الخوض الداخلي

يدخل خرطوم لدخول المياه الى المدخل على لوحة السيطرة ويثبته أنبوب ادخال الماء اختار مستوى المياه حسب كمية الملابس مدخل المياه اختار مستوى المياه حسب كمية الملابس مدخل المياه فضيب التعديل لمستوى المياه 00 وضع قضيب تعديل المياه في ٠ ( حوااي (43L) مستوى المياه المطلوب ( حوالي 36L) (30L حوالي (30L) صفحة8

## قبل التشىغيل

Download from Www.Somanuals.com. All Manuals Search And Download.

| لا يمد اليد داخل الخوض عندما الغسالة<br>تعمل و لو يدور بالطء الخاصة يهتم<br>بالاطفال                                                                                                                                                                                                                                                                                                                                                                                                                                                                                                                                                                                                                                                                                                                                                                                                                                                                                                                                                                                                                                                                                                                                                                                                                                                                                                                                                                                                                                                                                                                                                                                                                                                                                                                                                                                                                                                                                                                                                           | التفكيك ,الاصلاح و التغيير<br>بنفسك ممنوع<br>مقر<br>مقر<br>مقر                                                                        |
|------------------------------------------------------------------------------------------------------------------------------------------------------------------------------------------------------------------------------------------------------------------------------------------------------------------------------------------------------------------------------------------------------------------------------------------------------------------------------------------------------------------------------------------------------------------------------------------------------------------------------------------------------------------------------------------------------------------------------------------------------------------------------------------------------------------------------------------------------------------------------------------------------------------------------------------------------------------------------------------------------------------------------------------------------------------------------------------------------------------------------------------------------------------------------------------------------------------------------------------------------------------------------------------------------------------------------------------------------------------------------------------------------------------------------------------------------------------------------------------------------------------------------------------------------------------------------------------------------------------------------------------------------------------------------------------------------------------------------------------------------------------------------------------------------------------------------------------------------------------------------------------------------------------------------------------------------------------------------------------------------------------------------------------------|---------------------------------------------------------------------------------------------------------------------------------------|
| لا يضع أية الاشياء الساخنة و الثقيلة على<br>الغسالة مثل ابريق ملاء الماء الساخن<br>محمد المحمد ا                                                                                                                                                                                                                                                                                                                                                                                                                                                                                                                                                                                                                                                                                                                                                                                                                                                                                                                                                                                                                                                                                                                                                                                                                                                                                                                                                                                                                                                                                                                                                                                                                                                                                                                                                                                                                                             | لا يغسل الملابس الملوثة<br>بالمادة المتطايرية مثل المخفف<br>و البترول                                                                 |
| منع الاطفال و التشويه الضعيف من<br>استخدام الغسالة<br>وي المراجع المحالي محالي المحالي محالي محالي محالي محالي المحالي محالي مح<br>محالي محالي المحالي محالي محالي<br>محالي محالي م<br>محالي محالي م | تجنبا اضاءة الشمس المباشرة على<br>الغسالة لا يقرب من مصدر الحرارة<br>مثل التدفءة.                                                     |
| <ul> <li>قبل الغمل يذرج الاشياء من الجيب مثل النقد المعدني الرمل</li> <li>دبوس الشعر و الى اخره لكي لا يضر ثيابك و الغمالة</li> </ul>                                                                                                                                                                                                                                                                                                                                                                                                                                                                                                                                                                                                                                                                                                                                                                                                                                                                                                                                                                                                                                                                                                                                                                                                                                                                                                                                                                                                                                                                                                                                                                                                                                                                                                                                                                                                                                                                                                          | <ul> <li>قبل الغسل يلكد فتح الخنفية و الوصل الصحيح لانبوب ادخال<br/>الماء</li> <li>أنصحك بأن استخدام المنظفة خفيفة الفقاعة</li> </ul> |

7

عملية التشغيل

a. يفتش الملابس هل تناسب الغسل بالغسالة b. يغسل الملابس تبهت اللون مستقلة c ضغط الملابس اللتي تصعب امنصاص الماء داخل المياه d. يغيل الجزء القذيرة بالمقدمة بالمنظفة e. وضع الملابس المخملة بعد التقليب f. لا يدخل الملابس الملوثة بالمادة الكيماوية الى الغسالة مباشرة g. من الافضل أن يدخل الملابس الصغيرة أو الملابس تسهل لف و لبي أو الخمل داخل الجيب الشبكي