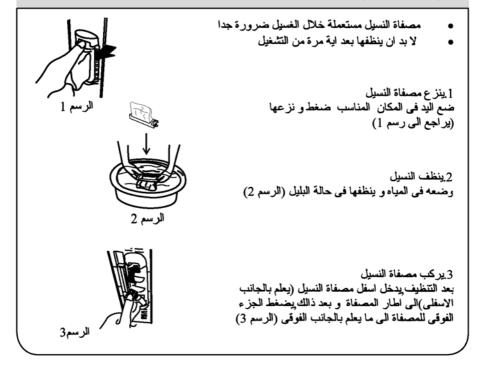

#### **Cleaning the lint filter**

- The lint filter must be used during washing.
- It must be cleaned in time after each using.
- 1. Take off the lint filter Put hand at the indicated position. Push down to take it off. ( See to Figure 1)
- 2. Clean the lint Put it in water and clean while it is still wet.(See to Figure 2)
- Install the lint filter After cleaning, insert the bottom of the lint filter (marked with "down side") into the overflow filter, then push the upper part of the filter in (marked with " up side "). (See to Figure 3)

#### تنظيف مصفاة النسيل

ينظف مصفاة المياه الفائض كثير من النسيل في مصفاة المياه الفائض سياثر تعديل مستوى المياه رجاء ينظفها في الوقت 1 ينزع مصفاة المياه الفانض اب التثبيت المطاط كما يعلم في الرسم يقرص مخلب التثبيت المطاط و يجذب الى تجاه السهم لنزعه