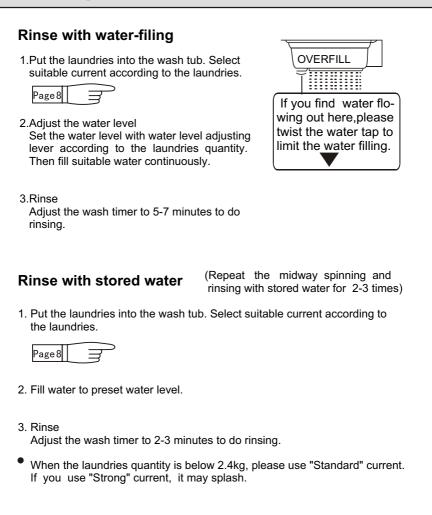

### **Rinsing**

## Spinning

- 1. Put the laundries into the spin tub evenly and smoothly.
- 2. Press the gland in the tub properly. Close the inner and outer cover of the spin tub.
- 3. Spin

Select suitable spin time according to the laundries, and do spinning.

During spinning, if there's abnormal sound, it is generally owing to slanting placement of the laundries. Please stop the machine and re-order the laundries.

| Laundries                 | Spin time<br>(minutes) |
|---------------------------|------------------------|
| Bed sheet or<br>blanket   | About 4~5              |
| Underwear<br>(knitwear)   | About 2~4              |
| Swear<br>(chemical fiber) | About 1~2              |
| Blending thin laundries   | Within 1 minute        |

• In spinning, it will pause the work if you open the outer cover of the spin tub. Close it to resume the spinning.

To do spinning and draining or rinsing with water-filling together, please first do spinning for around 1 minute, then do draining or rinsing with water-filling. Otherwise the spinning will stop owing to too much water stored in the spin tub.