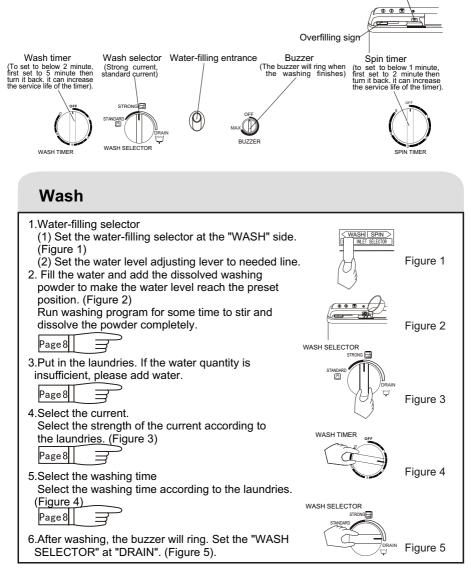

### **Washing sequence**

### Using process

Water-filling selector handle

#### **Midway spinning**

1.Put the laundries into the spin tub evenly and smoothly.

#### 2.Spin:

10

- (1) Put the gland in properly.
- Please put in the gland properly even if the laundries quantity is small.

### **Rinsing**

## Spinning

- 1. Put the laundries into the spin tub evenly and smoothly.
- 2. Press the gland in the tub properly. Close the inner and outer cover of the spin tub.
- 3. Spin

Select suitable spin time according to the laundries, and do spinning.