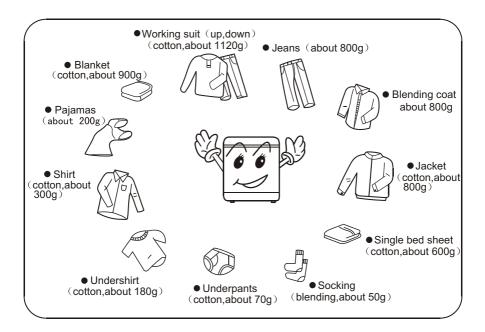

### Using process

Reference weight of the laundries

- The capacity of washing and spinning of the machine refer to the largest weight of the standard laundries under dry condition that can be washed or spinned in one time. Laundries quantity in one washing cycle shall be lower than the rated capacity.
- The thickness ,size , type of the cloth will influence the actual washing capacity. It is suitable to put in reasonable amount of laundries and the laundries can be turned round in washing for one time washing.
- Do not select " Maximum " water level for laundries less than 2.4kg, so as to avoid splashing of water.