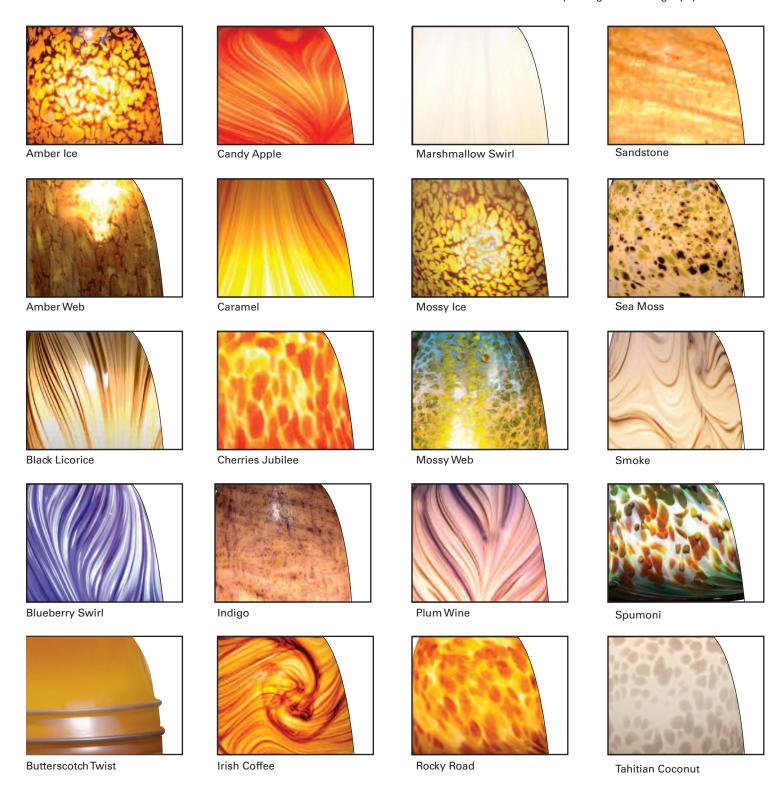

# ORDERING INFORMATION

Halo Art Glass shades may vary in color, pattern and shape due to their handmade nature. Slight imperfections add to their charm and unique character.

Shown below are swatches of available shade finishes. Please note that the representations of these color swatches are subject to certain limitations due to variations of printing and viewing equipment.