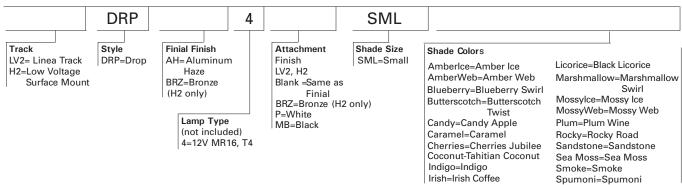

# ORDERING INFORMATION

Halo Art Glass shades may vary in color, pattern and shape due to their handmade nature. Slight imperfections add to their charm and unique character.

Shown below are swatches of available shade finishes. Please note that the representations of these color swatches are subject to certain limitations due to variations of printing and viewing equipment.