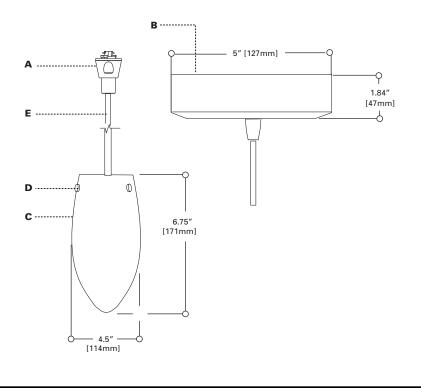

# A ... Electrical Quick Lock Adapter - Linea

Polycarbonate housing. Attaches electrically and mechanically anywhere along Linea Channel.

**B ... Canopy - Surface Mount**Aluminum canopy with integral
12V transformer. Attaches to
standard junction box.

# C ... Shade

Hand crafted art glass.
Art Glass Shades may vary in color, pattern and shape due to their handmade nature. Slight imperfections add to their charm. Art Glass Shades are made in the United States of America.

#### D ... Finial

Machined brass finial.

## E ... Cord

Field adjustable 8' long 18AWG clear-jacketed cord.