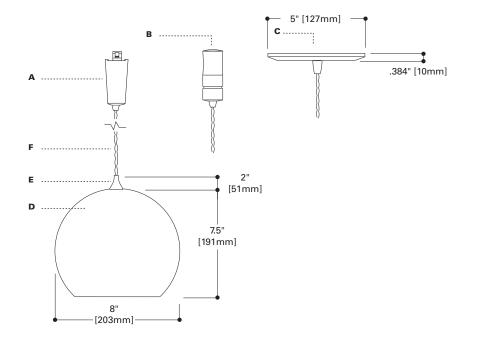

### A ... Electrical Quick Lock Adapter - Power Trac

Polycarbonate housing. Attaches electrically and mechanically anywhere along Halo Power Trac and Lazer Track.

#### B ... Electrical Quick Lock Adapter - Flexible Track

Die Cast housing. Attaches electrically and mechanically anywhere along Flexible track.

# C ... Canopy - Surface Mount

Aluminum canopy. Attaches to standard junction box.

## D ... Shade

Hand crafted art glass.
Art Glass Shades may vary in color, pattern and shape due to their handmade nature. Slight imperfections add to their charm. Art Glass Shades are made in the United States of America.