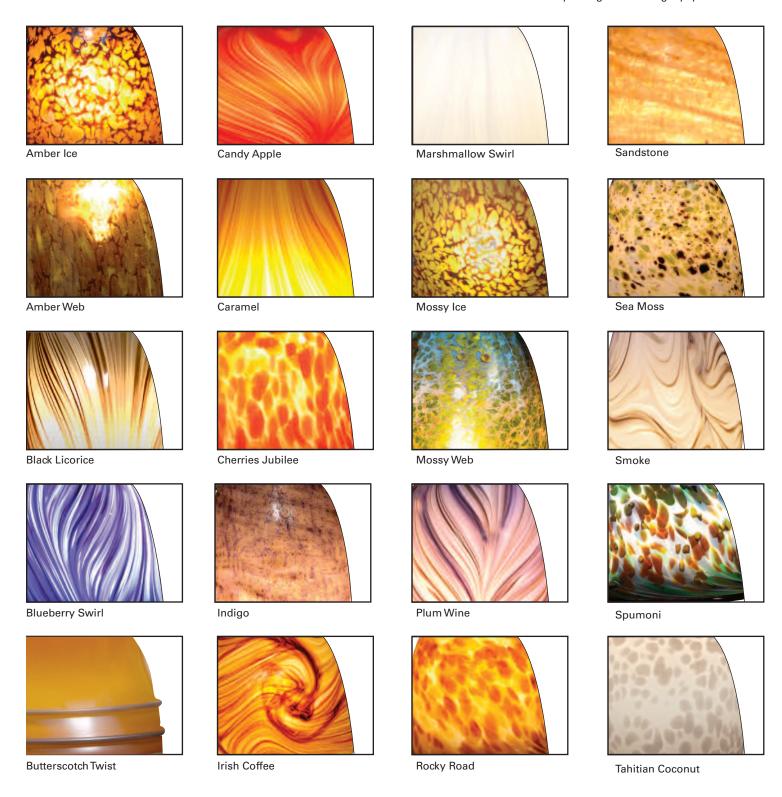

# ORDERING INFORMATION

Halo Art Glass shades may vary in color, pattern and shape due to their handmade nature. Slight imperfections add to their charm and unique character.

Shown below are swatches of available shade finishes. Please note that the representations of these color swatches are subject to certain limitations due to variations of printing and viewing equipment.