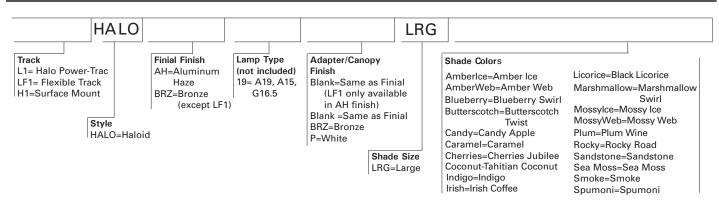

# LF1HALOLRG L1HALOLRG H1HALOLRG

Art Glass Line Voltage Pendant Large Haloid 60W A15/A19/G16.5

Architectural Flexible Track
Power-Trac
Surface

# ORDERING INFORMATION

Halo Art Glass shades may vary in color, pattern and shape due to their handmade nature. Slight imperfections add to their charm and unique character.

Shown below are swatches of available shade finishes. Please note that the representations of these color swatches are subject to certain limitations due to variations of printing and viewing equipment.