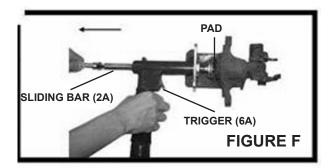

4. Squeezing the Trigger (6A) will force Sliding Bar (2A) forward to expand the Caliper. (See Figure E.)

- 5. When finished, release pressure on the Trigger (6A). Then pull out on the Sliding Bar (2A) to remove the Pad from the caliper. (See Figure F.)
- 6. Turn off the air compressor.
  Disconnect the air hose from the tool.
  Squeeze the tool's Trigger (6A) to
  release any remaining compressed
  air in the tool. Then store the tool in a
  clean, dry, safe location out of reach
  of children and other unauthorized
  people.