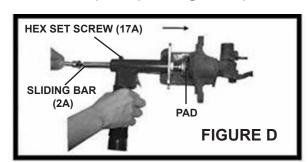

#### **General Operating Instructions**

1. Place the proper Pad on the Sliding Bar (2A) of the tool. (See Figure C.)

- Connect an air hose to the Air Connector (5A) of the tool. Turn on the air compressor, and set its regulator between 72 and 110 PSI.
   Do not exceed 110 PSI. (See Assy. Diagram.)
- 3. Insert Adapter (14A) onto the caliper of the vehicle. Push Sliding Bar (2A) forward, rotating the Direction Handle (18A) to left or right in order to engage the pin/pins on the face of the Pad with the holes on fillister of the Caliper. (See Figure D.)