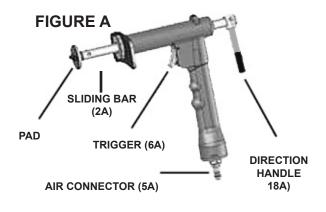

SKU 97456

- tion while operating pneumatic tools may result in serious personal injury.
- b. Use safety equipment. Always wear ANSI-approved safety impact goggles and NIOSH-approved dust mask/respirator. Safety equipment such as non-skid safety shoes, hard hat, or hearing protection used for appropriate conditions will reduce personal injuries.
- c. Avoid accidental starting. Ensure the Trigger (6A) is in the off-position before connecting to an air supply. Carrying pneumatic tools with your finger on the Trigger or connecting pneumatic tools that have the Trigger on invites accidents.
- d. Remove any adjusting key or wrench before turning the pneumatic tool on. A wrench or a key left attached to a rotating part of the pneumatic tool may result in personal injury.
- e. Do not overreach. Keep proper footing and balance at all times. *This* enables better control of the pneumatic tool in unexpected situations.
- f. Dress properly. Do not wear loose clothing or jewelry. Keep your hair, clothing and gloves away from moving parts. Loose clothes, jewelry or long hair can be caught in moving parts.

#### 4. Pneumatic tool use and care

- a. Do not force the pneumatic tool.

  Use the correct pneumatic tool
  for your application. The correct
  pneumatic tool will do the job better
  and safer at the rate for which it was
  designed.
- b. Do not use the pneumatic tool if the Trigger (6A) does not turn it on and off. Any pneumatic tool that cannot

#### **General Operating Instructions**

1. Place the proper Pad on the Sliding Bar (2A) of the tool. (See Figure C.)

- Connect an air hose to the Air Connector (5A) of the tool. Turn on the air compressor, and set its regulator between 72 and 110 PSI.
   Do not exceed 110 PSI. (See Assy. Diagram.)
- 3. Insert Adapter (14A) onto the caliper of the vehicle. Push Sliding Bar (2A) forward, rotating the Direction Handle (18A) to left or right in order to engage the pin/pins on the face of the Pad with the holes on fillister of the Caliper. (See Figure D.)

4. Squeezing the Trigger (6A) will force Sliding Bar (2A) forward to expand the Caliper. (See Figure E.)

- 5. When finished, release pressure on the Trigger (6A). Then pull out on the Sliding Bar (2A) to remove the Pad from the caliper. (See Figure F.)
- 6. Turn off the air compressor.
  Disconnect the air hose from the tool.
  Squeeze the tool's Trigger (6A) to
  release any remaining compressed
  air in the tool. Then store the tool in a
  clean, dry, safe location out of reach
  of children and other unauthorized
  people.