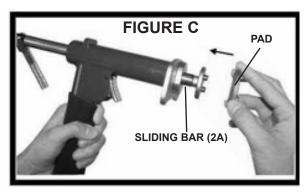

#### **General Operating Instructions**

1. Place the proper Pad on the Sliding Bar (2A) of the tool. (See Figure C.)

- Connect an air hose to the Air Connector (5A) of the tool. Turn on the air compressor, and set its regulator between 72 and 110 PSI.
   Do not exceed 110 PSI. (See Assy. Diagram.)
- 3. Insert Adapter (14A) onto the caliper of the vehicle. Push Sliding Bar (2A) forward, rotating the Direction Handle (18A) to left or right in order to engage the pin/pins on the face of the Pad with the holes on fillister of the Caliper. (See Figure D.)