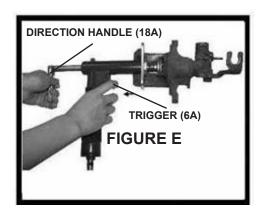

4. Squeezing the Trigger (6A) will force Sliding Bar (2A) forward to expand the Caliper. (See Figure E.)

- 5. When finished, release pressure on the Trigger (6A). Then pull out on the Sliding Bar (2A) to remove the Pad from the caliper. (See Figure F.)
- 6. Turn off the air compressor.
  Disconnect the air hose from the tool.
  Squeeze the tool's Trigger (6A) to
  release any remaining compressed
  air in the tool. Then store the tool in a
  clean, dry, safe location out of reach
  of children and other unauthorized
  people.