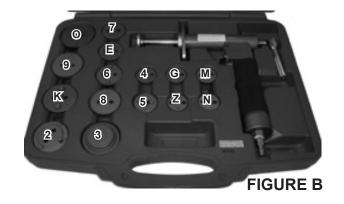

#### **Product Applications**

 The following indicates which specific Pad must be used for each vehicle make and model.

(See Figure B, next page.)

Pad 2: Citroen/XM®, Xantia® (F/R)

Pad 3: Audi<sup>®</sup>(F), FIAT/Alpha Romeo<sup>®</sup>,
Ford Fiesta<sup>®</sup> (F), ISUZU<sup>®</sup> (F),
HONDA<sup>®</sup> Concesto (F),
Jaguar<sup>®</sup> XJ6, XJ40 (F/R),

<u>Pad 9</u>: General Motors<sup>®</sup> most 2-1/8" diameter pistons.

Pad O: General Motors® most 2-1/2" diameter pistons, Cadillac, Seville, & El Dorado 79.

Pad Z: Renault® R21, Laguna (R).

Pad M: Ford®, MINI/Cooper.

**Pad N**: SAAB<sup>®</sup>, Honda<sup>®</sup>.

Pad E: Nissan® Maxima.

Pad G: Opel® (R).

Pad K: Citroen®.

SKU 97456