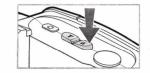

NOTE: If you have an MMC/SD Card inserted (not included), your movie will be automatically stored to the MMC/SD Card, not the internal memory. If you zoom in or zoom out 1. Press the  $(\underline{a} / \underline{a})$  button until you see the movie icon appear on the 2. Press the Zoom button, T or W, to adjust the frame of your movie. want to record to the internal memory only, remove the MMC/SD Card MOVIES IOW TO RECORD A MOVIE Š ą 3. Press Set to start recording. 4. Press Set to stop recording. MODE 111 A Ì 掘 Set LCD/Viewfinder. If your batteries are running low, you will see a partiery icon **D** appear on the top center of the LCD/ 10 seconds before your Digital Video you will see a blinking battery icon **C** appear on the top center of the LCD/ Viewfinder. At this point, you'll have If your batteries are about to run out, Camera will automatically turn off. will see a battery icon 🖸 LOW BATTERY POWER INDICATOR Viewfinder. your Digital Video Camera ON. Press the Power button again to turn your Digital Video Camera OFF. Press the Power button to turn POWER ON AND OFF ō Download from Ww