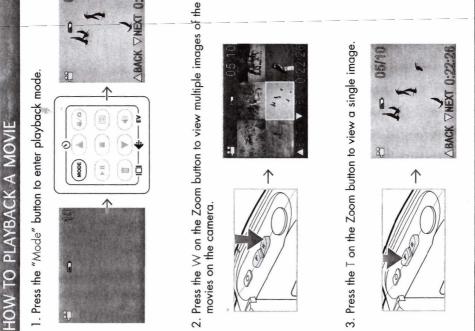

#### HOW TO REVIEW A PICTURE

1. Press the "Mode" button to enter playback mode.

2. Press the T or W on the Zoom button to preview one picture or multiple pictures on the LCD/Viewfinder.

3. Press  $\bigcirc$  or  $\bigcirc$  to select the picture that you want to view.

NOTE: If you have an MMC/SD Card inserted (not included), your picture will be automatically stored to the MMC/SD Card, not the internal memory and will be reviewed from this location. If you want to take **pictures and review them from the internal memory only, remove the** MMC/SD Card.