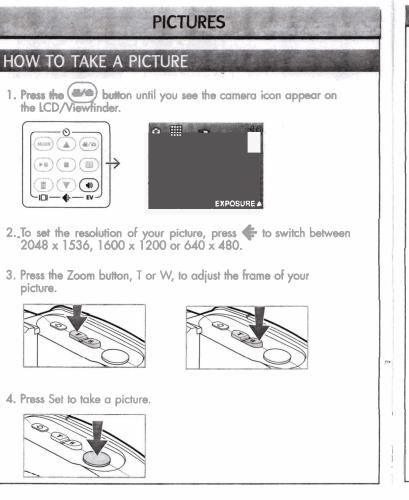

NOTE: If you have an MMC/SD Card inserted (not included), your movie will be automatically stored to the MMC/SD Card, not the internal memory. If you zoom in or zoom out 1. Press the  $(\underline{a} / \underline{a})$  button until you see the movie icon appear on the 2. Press the Zoom button, T or W, to adjust the frame of your movie. want to record to the internal memory only, remove the MMC/SD Card MOVIES IOW TO RECORD A MOVIE Š ą 3. Press Set to start recording. 4. Press Set to stop recording. MODE 111 A Ì 掘 Set LCD/Viewfinder. If your batteries are running low, you will see a partiery icon **D** appear on the top center of the LCD/ 10 seconds before your Digital Video you will see a blinking battery icon **C** appear on the top center of the LCD/ Viewfinder. At this point, you'll have If your batteries are about to run out, Camera will automatically turn off. will see a battery icon 🖸 LOW BATTERY POWER INDICATOR Viewfinder. your Digital Video Camera ON. Press the Power button again to turn your Digital Video Camera OFF. Press the Power button to turn POWER ON AND OFF ō Download from Ww