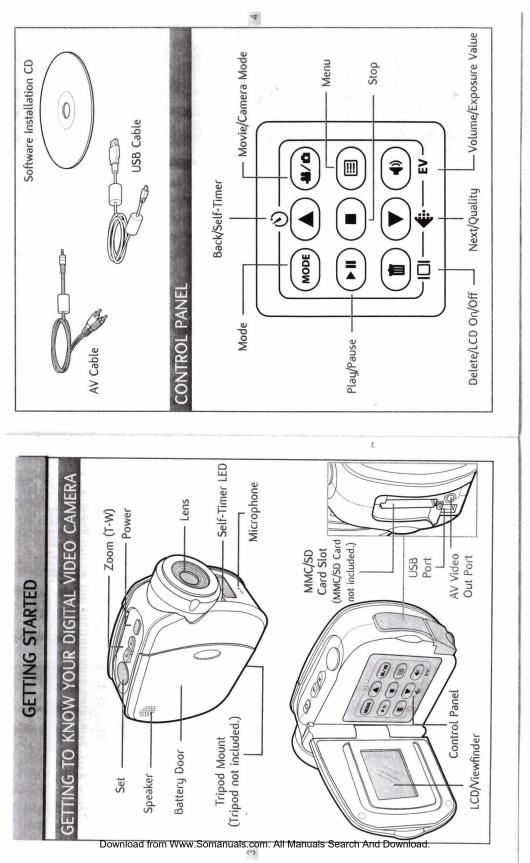

To start using your Digital Video Camera, follow these simple steps.

See the main user guide on CD for the full documentation for the VCAMNOW 2.0. It is installed on your computer as part of the installation process. To read the complete user guide, please go to Start -> Programs -> VCamNow 2.0 -> User Guide.

#### CONTENTS:

- VCAMNOW 2.0 Digital Video
- Camera

  Software Installation CD
- Software Installation CD USB Cable
- AV Cable

15VAA or R6 size Akaline batteries recourmended.

Download from Www.Somanuals.com. All Manuals Search And Download.