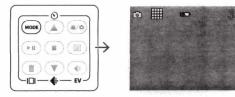

NOTE: If you have an MMC/SD Card inserted (not included), your movie will be automatically stored to the MMC/SD Card, not the internal memory. If you zoom in or zoom out 1. Press the  $(\underline{a} / \underline{a})$  button until you see the movie icon appear on the 2. Press the Zoom button, T or W, to adjust the frame of your movie. want to record to the internal memory only, remove the MMC/SD Card MOVIES IOW TO RECORD A MOVIE Š ą 3. Press Set to start recording. 4. Press Set to stop recording. MODE 111 A Ì 掘 Set LCD/Viewfinder. If your batteries are running low, you will see a partiery icon **D** appear on the top center of the LCD/ 10 seconds before your Digital Video you will see a blinking battery icon **C** appear on the top center of the LCD/ Viewfinder. At this point, you'll have If your batteries are about to run out, Camera will automatically turn off. will see a battery icon 🖸 LOW BATTERY POWER INDICATOR Viewfinder. your Digital Video Camera ON. Press the Power button again to turn your Digital Video Camera OFF. Press the Power button to turn POWER ON AND OFF ō Download from Ww