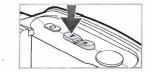

NOTE: If you have an MMC/SD Card inserted (not included), your movie will be automatically stored to the MMC/SD Card, not the internal memory. If you zoom in or zoom out 1. Press the  $(\underline{a} / \underline{a})$  button until you see the movie icon appear on the 2. Press the Zoom button, T or W, to adjust the frame of your movie. want to record to the internal memory only, remove the MMC/SD Card MOVIES IOW TO RECORD A MOVIE Š ą 3. Press Set to start recording. 4. Press Set to stop recording. MODE 111 A Ì 掘 Set LCD/Viewfinder. If your batteries are running low, you will see a partiery icon **D** appear on the top center of the LCD/ 10 seconds before your Digital Video you will see a blinking battery icon **C** appear on the top center of the LCD/ Viewfinder. At this point, you'll have If your batteries are about to run out, Camera will automatically turn off. will see a battery icon 🖸 LOW BATTERY POWER INDICATOR Viewfinder. your Digital Video Camera ON. Press the Power button again to turn your Digital Video Camera OFF. Press the Power button to turn POWER ON AND OFF ō Download from Ww