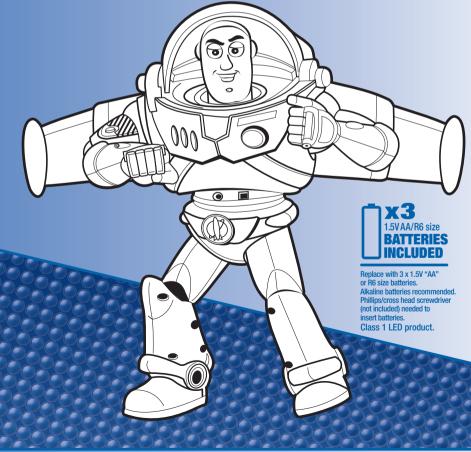

DISNEP · PIXAR

AGES 4+ 03934

Thank you for buying this exciting Toy Story toy! For maximum play value, be sure to read and follow all directions.

# Deluxe Electronic Buzz Lightyear

Download from Www.Somanuals.com. All Manuals Search And Download.

#### **To Replace Batteries**

Use a Phillips/cross head screwdriver (not included) to loosen screw in battery compartment door (screw remains attached to door). Remove door and discard old batteries. Insert 3 x 1.5V fresh "AA" or R6 size batteries. Alkaline batteries recommended. Replace door and tighten screw.