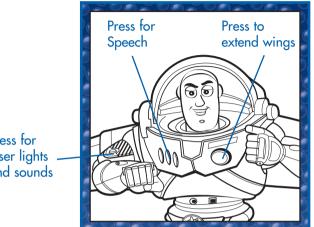

### **Playtime**

- Press large chest button to make Buzz Lightyear's wings expand.
- Press wings back and flip down to reset.
- Push red, green, or blue button for phrases!
- Press button on arm for blinking lights and laser sounds!

Press for laser lights and sounds