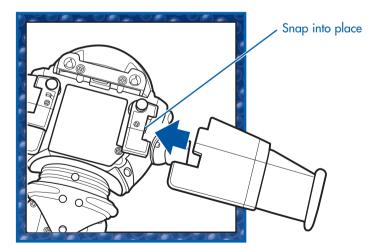

#### Wing Attachment

As an added feature, Electronic Battle Buzz Lightyear's wings are designed to come off under undue pressure. If this happens, simply re-attach wings as shown.