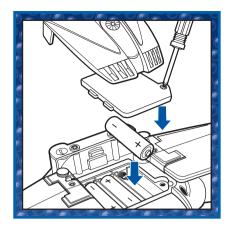

#### **To Replace Batteries**

Use a Phillips/cross head screwdriver (not included) to loosen screw in battery compartment door (screw remains attached to door). Remove door and discard old batteries. Insert 3 x 1.5V fresh "AA" or R6 size batteries. Alkaline batteries recommended. Replace door and tighten screw.