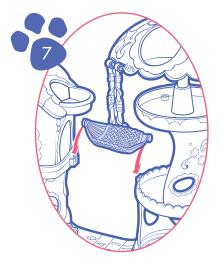

Download from Www.Somanuals.com. All Manuals Search And Download.

Snap tree house onto base as shown.

Press canopy onto the tree house.

Press hammock into place between playhouse and tree house.

Press tunnel and flags into place on playset base.