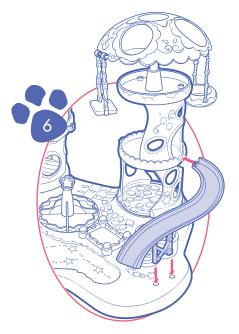

Press elevator into place on side of playhouse.

Snap playhouse onto playset base, as shown.

Hook swing seats onto canopy.

Fit slide onto tree house, making sure it is also pressed into place on the base.

Download from Www.Somanuals.com. All Manuals Search And Download.

Snap tree house onto base as shown.

Press canopy onto the tree house.

Press hammock into place between playhouse and tree house.

Press tunnel and flags into place on playset base.