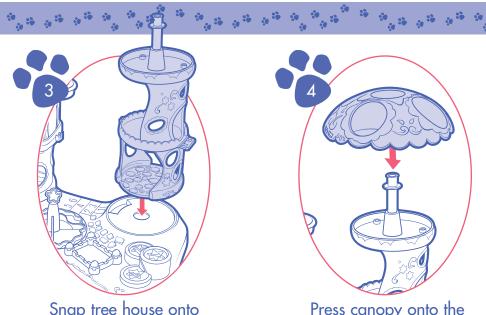

Download from Www.Somanuals.com. All Manuals Search And Download.

Snap tree house onto base as shown.

Press canopy onto the tree house.

Press hammock into place between playhouse and tree house.

Press tunnel and flags into place on playset base.