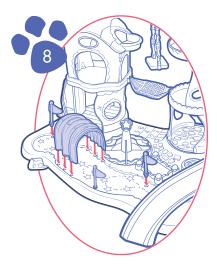

Download from Www.Somanuals.com. All Manuals Search And Download.

Snap tree house onto base as shown.

Press canopy onto the tree house.

Press hammock into place between playhouse and tree house.

Press tunnel and flags into place on playset base.