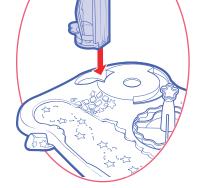

Press elevator into place on side of playhouse.

Snap playhouse onto playset base, as shown.

Hook swing seats onto canopy.

Fit slide onto tree house, making sure it is also pressed into place on the base.