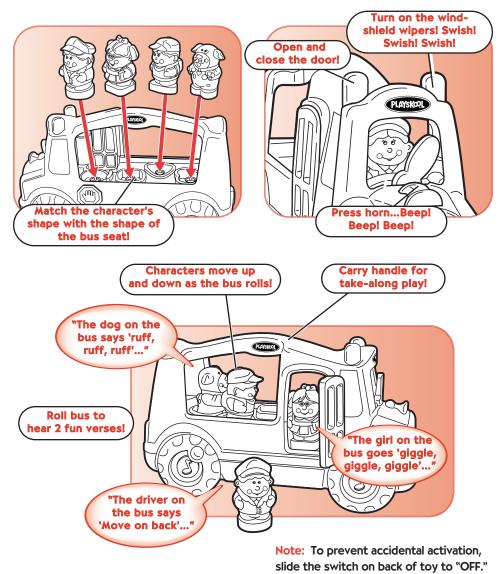

### TO PLAY

Please note: The toy is shipped in "DEMO" mode. Move switch to "PLAY" for play at home.

"The Wheels on the Bus" song comes vividly to life through hands-on play and fun vocals!

- Place the bus driver and his friends in the bus to hear the song – a different verse for each character!
- Beep the horn, turn on the windshield wipers or open the door...then hear the verse from the song that matches the activity!