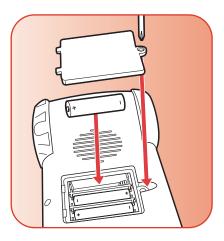

#### **TO REPLACE BATTERIES**

Using a Phillips/cross head screwdriver, loosen screw in battery cover (screw will remain attached to cover). Remove and discard old batteries. Insert 3 fresh I.5V "AA" or R6-size batteries into battery compartment. Alkaline batteries recommended. Replace cover and retighten screw.

## ⚠ CAUTION: TO AVOID BATTERY LEAKAGE

- 1) Be sure to insert the batteries correctly and always follow the toy and battery manufacturers' instructions;
- 2) Do not mix old and new batteries or alkaline, standard (carbon-zinc) or rechargeable (nickel-cadmium) batteries;
- 3) Always remove weak or dead batteries from the product.

### **IMPORTANT: BATTERY INFORMATION**

Please retain this information for future reference. Batteries should be replaced by an adult.

### 🛆 CAUTION:

- 1. Always follow the instructions carefully. Use only batteries specified and be sure to insert them correctly by matching the + and polarity markings.
- 2. Do not mix old batteries and new batteries or standard (carbon-zinc) with alkaline batteries.
- 3. Remove exhausted or dead batteries from the product.
- 4. Remove batteries if product is not to be played with for a long time.
- 5. Do not short circuit the supply terminals.
- 6. Should this product cause, or be affected by, local electrical interference, move it away from other electrical equipment. Reset (switching off and back on again or removing and re-inserting batteries) if necessary.
- 7. RECHARGEABLE BATTERIES: Do not mix these with any other types of battery. Always remove from the product before recharging. Recharge batteries under adult supervision. DO NOT RECHARGE OTHER TYPES OF BATTERIES.