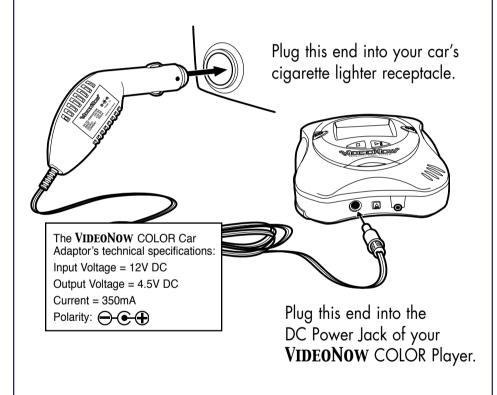

Adult Supervision Required

Thank you for purchasing the **VIDEONOW** COLOR Car Adaptor. Be sure to read and follow all instructions carefully before using this product.

NOTE: The **VIDEONOW** COLOR Car Adaptor does not charge the batteries in your player. It simply powers your player, so that you do not waste your batteries.