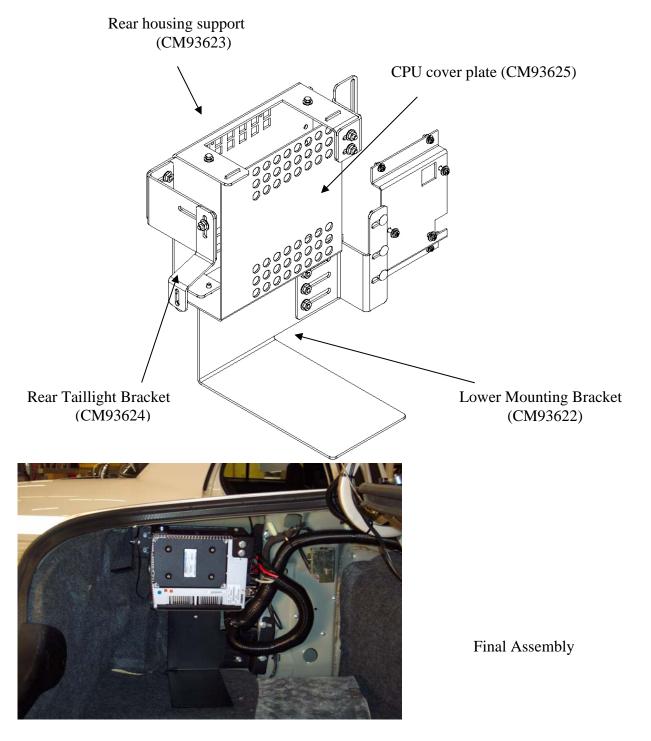

## DRIVER SIDE TRUNK CPU BRACKET:

- Remove driver side taillight.
- Position CPU Mount bracket so holes in bracket line up w/ taillight mounting holes.
- Reattach taillight through holes in bracket, then loosely attach nuts.
- Drill <sup>1</sup>/<sub>4</sub>" holes through vehicle trunk frame wall on opposite side of bracket. Use front side of bracket as a drill guide.
- Attach <sup>1</sup>/<sub>4</sub>-20 x <sup>3</sup>/<sub>4</sub>" Hex head bolts and <sup>1</sup>/<sub>4</sub>" Serrated nuts.
- Tighten all hardware.
- Mount CPU to Housing bracket using (4) 5mm-.8 x 10mm Hex head machine screws and washers. *Be sure ON/OFF switch on CPU is turned ON at this time*.
- This housing will be mounted to CPU Bracket after CPU cables are attached and wiring is complete.

## ATTACH CABLES TO CPU:

- Data cable from monitor to Display 1.
- Speaker cable box to port labeled AUX and Audio Out
- Ignition sense cable attaches to Speaker cable box.
- Route antenna cable to CPU
- Attach antenna connector to antenna cable
- Leave a service loop and wire tie antenna cable to CPU cover.
- Now that all cable is attached and wiring is complete attach CPU Housing to CPU bracket using pem-studs and <sup>1</sup>/<sub>4</sub>" serrated nuts designated for the specific components.
- CPU cables will face Rear Passenger Side taillight when mounted then loop down and around computer, up the inner wheel well, to the back seat wall.
- CPU must be level, both vertically and horizontally, to meet Motorola standards.
- Place CPU cover (CM93625) on mount using 10-32 x <sup>1</sup>/<sub>2</sub>" Machine screw.