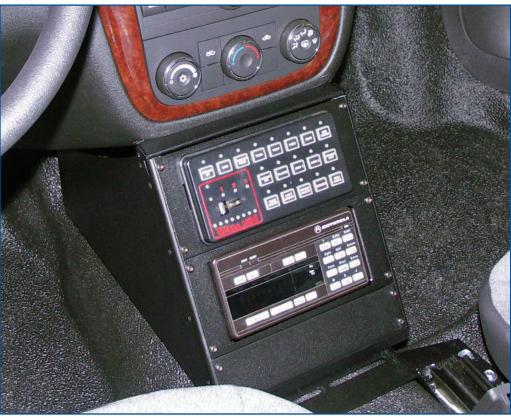

## 2006 Chevrolet Impala Vehicle Specific Console

This new vehicle-specific OEM replacement console provides professional and custom appearance. The console is manufactured from laser cut steel to precisely fit OEM dash trim. The formed steel housing and extruded aluminum frame provide strength for mounting up to 10" of emergency equipment. C-VS-1000-IMP-1 shown above