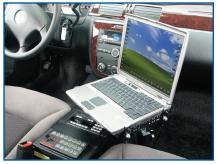

## Laptop Computer Mount Simple & economical computer mounting system to install. Ideal for limited space applications. Uses existing seat bolts to mount. Telescopes to desired height. C-TCB-22

Vehicle Specific Console 10" Under dash console with C-B43 hump mount bracket (no holes drilled). Easy to install.