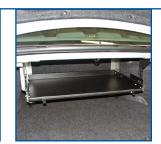

Window Guards & Door Panels offer maximum protection from damage. Easy to work with and transferable between like vehicles.

**Trunk Mounting Solutions** Provides an ideal equipment mounting surface for the '06-07 Impala. Heavy-duty bearing slide allows easy access to OEM spare tire.