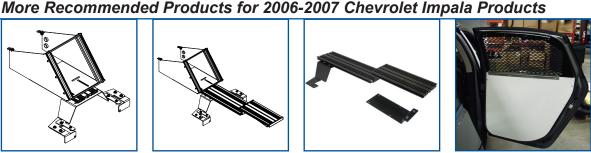

Vehicle Specific Console 10" Under dash console with 30" long/two tier trak mount extrusion. C-B43 & C-B42 hump mount brackets included (no holes drilled). Easy to install.

C-TM-IMP-1

**Vehicle Specific Mount** Trak-Mount system designed specifically for the '06-07 Impala. Provides a versatile and very stable equipment mounting area for all Havis-Shields consoles and accessories.

Window Guards & Door Panels offer maximum protection from damage. Easy to work with and transferable between like vehicles.

**Trunk Mounting Solutions** Provides an ideal equipment mounting surface for the '06-07 Impala. Heavy-duty bearing slide allows easy access to OEM spare tire.