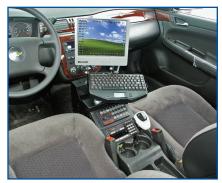

Stout Mount<sup>™</sup> Console Versatile design allows for endless equipment configurations. Innovative swing-arm keyboard mounting. C-SM-830

## Laptop Computer Mount Simple & economical computer mounting system to install. Ideal for limited space applications. Uses existing seat bolts to mount. Telescopes to desired height. C-TCB-22

Vehicle Specific Console 10" Under dash console with C-B43 hump mount bracket (no holes drilled). Easy to install.