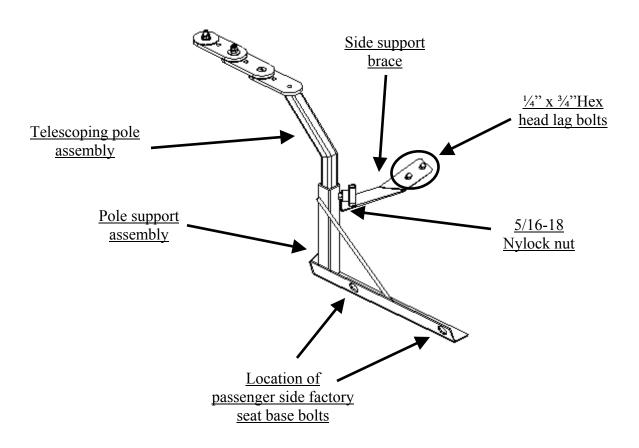

### **HARDWARE & COMPONENTS: <u>QTY</u>** <u>**DESCRIPTION**</u>

- Pole support assembly 1
- 1 Telescoping pole assembly
- Side support brace 1
- 1
- 5/16" Flat washer
- 1 5/16-18 Nylock nut
- 2 <sup>1</sup>/<sub>4</sub>" x <sup>3</sup>/<sub>4</sub>"Hex head lag bolt

## 1. Mount C-TCB-9 into vehicle:

- Position pole support assembly between seat base mount and floor of vehicle
- Align holes in pole support assembly with holes in seat base.
- Loosely attached factory seat bolts that were removed during subassembly.
- Mount side support brace to threaded rod located on pole support assembly using a 5/16-18 Nylock nut
- Mount side support brace to vehicle using <sup>1</sup>/<sub>4</sub>" x <sup>3</sup>/<sub>4</sub>" Hex head lag bolts. A 3/16" pilot is required.

Note: When mounting side support brace to floor of vehicle, be sure to check for obstructions prior to drilling or lag bolting to floor.

- Tighten down passenger side factory seat bolts and 5/16-18 nylock nut holding side support brace to pole support assembly.
- Mount optional C-3090, computer-mounting platform, to telescoping pole assembly using hardware and instructions provided with C-3090.